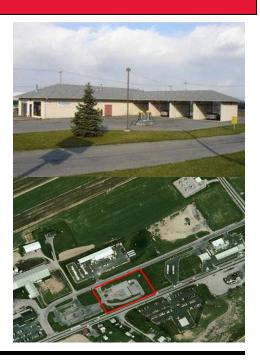

Property Type: Car Wash/Retail

**Lot Size:** +/- 1.46 Acres

**Current Zoning:** Commercial C-2

Real Estate Taxes: \$11,3062008

339 Ft frontage on Kutztown Rd (Rte 222) provides excellent visibility for this 1.46 Acre site. Car Wash with one drive-thru automated wash tunnel, four self service bays, six vacuums and retail vending. Additional features include newer equipment, on site well and recycling system for water cost savings and sprinkler disposal system. Property and all Equipment are included in Sale. Traffic count exceeds 30,000 + cars daily. Rt 222 is major Artery to I-78, Allentown, NY and NJ. Access to site is on Farmers Dr. Zoned C-2. Permitted uses AS OF RIGHT include Retail Stores, Shops & Services; Auto Sales & Repair; Bus & Prof Offices; Restaurants & Taverns. Other uses permitted with variance. Neighbors include corner Hess & Sheetz Gas Stations, Lumber Yard and the Historic Inn at Moselem Springs. Kutztown University with 10,000 Students is less than 4 miles away.