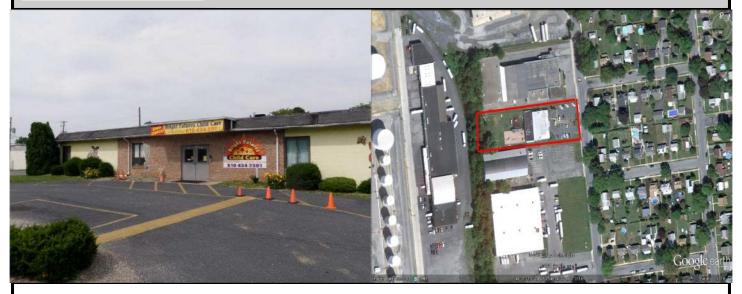

## For Sale -+/- 11,500 SF Building Lehigh County / Allentown City - Bank Owned 1320 N Sherman St | Allentown | PA

- Bank Owned REO Foreclosure 11500 sf one story building currently used as Daycare.
   Zoned B/LI.
- As of right uses include Auto Body Shop, Auto Sales, Bed & Breakfast, Betting use, Business Services, Car Wash, Communications Tower, Fitness Club, Bank, Funeral Home, Gasoline Station, Offices, Personal Service Shops, Repair Garage, Restaurant with drive in, Retail Store, Tavern, Trade School, Veterinarian, Distribution Warehouse, Industrial Equipment Sales, Moving & Storage Warehouse, Outdoor Storage, Record Storage, Self Storage, Wholesale Sales, Manufacturing, Adult Day Care, Daycare, Nursing Home, Personal Care Facility & Church.
- Neighborhood is commercial / light industrial bordering residential.
- Close to Lehigh Valley Airport, Routes 22,I-78,309.