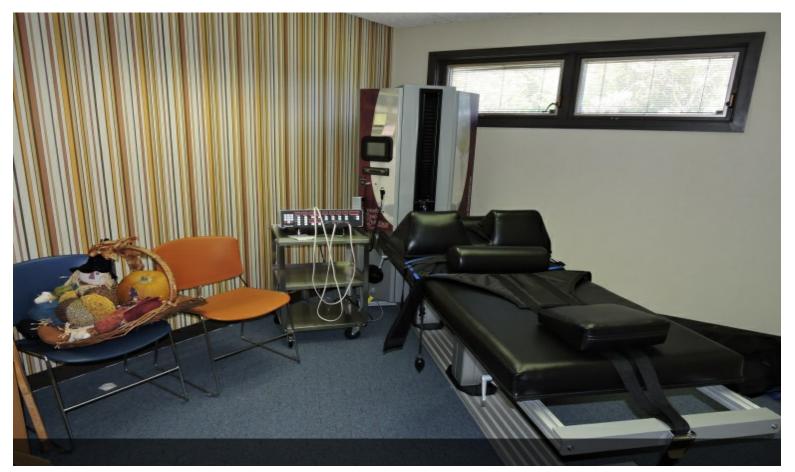

## **Fisher Chiropractic**

\$1,100,000

Property consists of +/-5000 SF building with 288 ft frontage on Benjamin Franklin Highway West (Route 422) and is on the right of the divided highway as you come off the Route 422 Bypass. Corner property at signalized intersection of Benjamin Franklin Highway (Route 422) & Old Swede Rd (Route 662). High visibility with average daily traffic count in excess of 20,000 cars. Main floor is owner occupied and currently used as chiropractor's office consisting of 13 offices, reception & waiting area & 2 bathrooms Lower level consists of several offices, 2 additional bathrooms & mechanical rooms. Lower level has 2 separate entrance and may be split to accommodate several tenants but is currently vacant. Property is zoned SCC ( Shopping Center Commercial) and permits all uses in the Highway Commercial (HC) district. Zoning uses permitted by right include banks, professional offices, restaurant, retail business establishments such as antique dealer, auto parts, beverages, convenience store, hardware, office equipment, & sporting goods; church, funeral home, personal service shops such as barber shop, beauty shop, dry cleaning, Laundromat, repair shops; nursing home,

#### 1311 Ben Franklin Hwy W, Douglassville, PA 19518

retirement home, convalescent home. Conditional uses include automatic car wash, auto sales, nursery school & day care center. Neighbors include Michaels Diner, National Penn Bank, McDonalds, Wawa, Redners, CVS & Post Office. 20 + parking spaces Signage on Benjamin Franklin Highway. Centrally located between Pottstown & Reading. Chiropractor Business, Furniture Fixtures & Equipment may be purchased separately at additional cost.