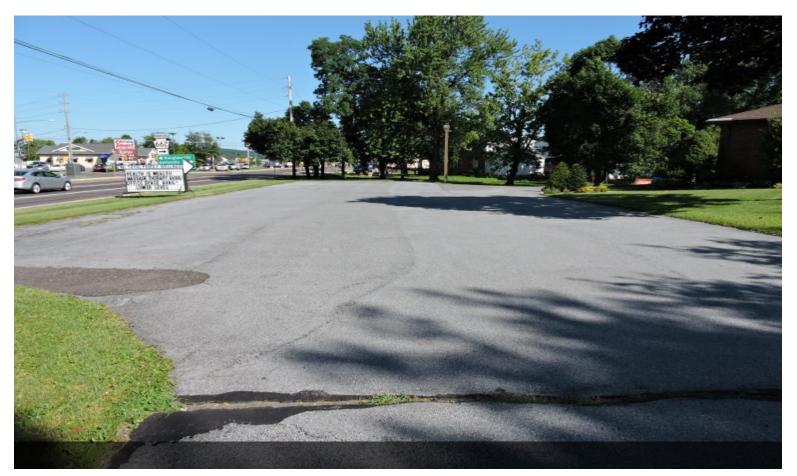

## **Fisher Chiropractic**

\$1,100,000

Property consists of +/-5000 SF building with 288 ft frontage on Benjamin Franklin Highway West (Route 422) and is on the right of the divided highway as you come off the Route 422 Bypass. Corner property at signalized intersection of Benjamin Franklin Highway (Route 422) & Old Swede Rd (Route 662). High visibility with average daily traffic count in excess of 20,000 cars. Main floor is owner occupied and currently used as chiropractor's office consisting of 13 offices, reception & waiting area & 2 bathrooms Lower level consists of several offices, 2 additional bathrooms & mechanical rooms. Lower level has 2 separate entrance and may be split to accommodate several tenants but is currently vacant. Property is zoned SCC ( Shopping Center Commercial) and permits all uses in the Highway Commercial (HC) district. Zoning uses permitted by right include banks, professional offices, restaurant, retail business establishments such as antique dealer, auto parts, beverages, convenience store, hardware, office equipment, & sporting goods; church, funeral home, personal service shops such as barber shop, beauty shop, dry cleaning, Laundromat, repair shops; nursing home,

#### 1311 Ben Franklin Hwy W, Douglassville, PA 19518

retirement home, convalescent home. Conditional uses include automatic car wash, auto sales, nursery school & day care center. Neighbors include Michaels Diner, National Penn Bank, McDonalds, Wawa, Redners, CVS & Post Office. 20 + parking spaces Signage on Benjamin Franklin Highway. Centrally located between Pottstown & Reading. Chiropractor Business, Furniture Fixtures & Equipment may be purchased separately at additional cost.