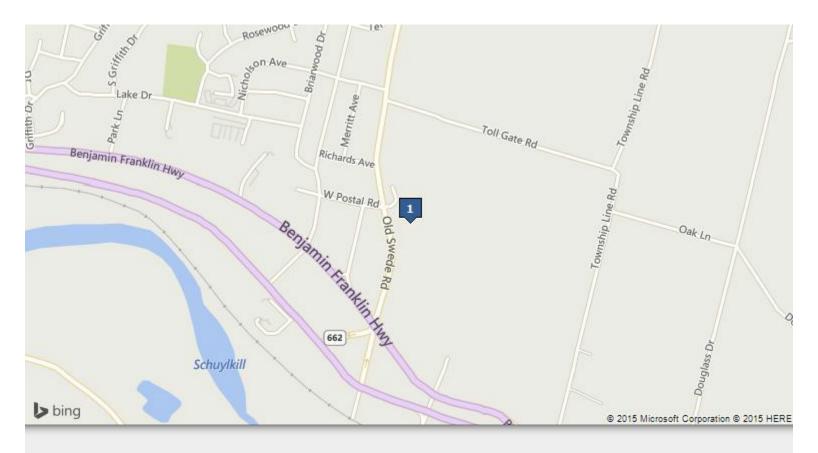

## **Fisher Chiropractic**

\$1,100,000

Property consists of +/-5000 SF building with 288 ft frontage on Benjamin Franklin Highway West (Route 422) and is on the right of the divided highway as you come off the Route 422 Bypass. Corner property at signalized intersection of Benjamin Franklin Highway (Route 422) & Old Swede Rd (Route 662). High visibility with average daily traffic count in excess of 20,000 cars. Main floor is owner occupied and currently used as chiropractor's office consisting of 13 offices, reception & waiting area & 2 bathrooms Lower level consists of several offices, 2 additional bathrooms & mechanical rooms. Lower level has 2 separate entrance and may be split to accommodate several tenants but is currently vacant. Property is zoned SCC ( Shopping Center Commercial) and permits all uses in the Highway Commercial (HC) district. Zoning uses permitted by right include banks, professional offices, restaurant, retail business establishments such as antique dealer, auto parts, beverages, convenience store, hardware, office equipment, & sporting goods; church, funeral home, personal service shops such as barber shop, beauty shop, dry cleaning, Laundromat, repair shops; nursing home,

#### 1311 Ben Franklin Hwy W, Douglassville, PA 19518

retirement home, convalescent home. Conditional uses include automatic car wash, auto sales, nursery school & day care center. Neighbors include Michaels Diner, National Penn Bank, McDonalds, Wawa, Redners, CVS & Post Office. 20 + parking spaces Signage on Benjamin Franklin Highway. Centrally located between Pottstown & Reading. Chiropractor Business, Furniture Fixtures & Equipment may be purchased separately at additional cost.