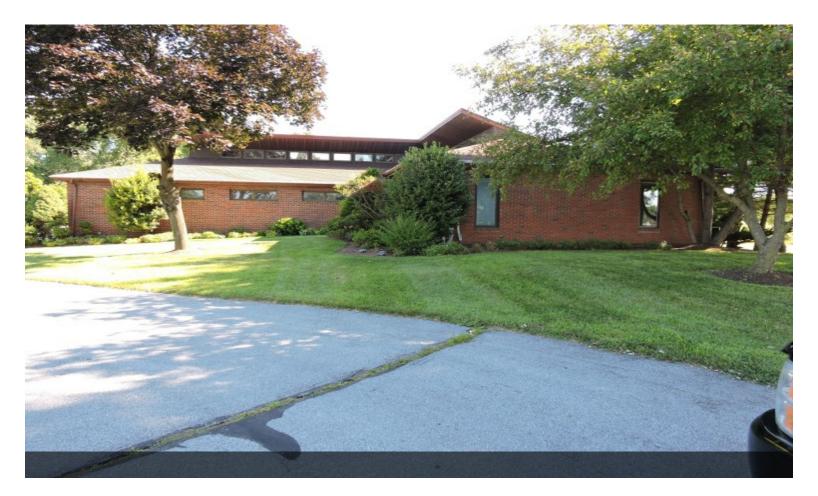

## **Fisher Chiropractic**

\$1,100,000

Property consists of +/-5000 SF building with 288 ft frontage on Benjamin Franklin Highway West (Route 422) and is on the right of the divided highway as you come off the Route 422 Bypass. Corner property at signalized intersection of Benjamin Franklin Highway (Route 422) & Old Swede Rd (Route 662). High visibility with average daily traffic count in excess of 20,000 cars. Main floor is owner occupied and currently used as chiropractor's office consisting of 13 offices, reception & waiting area & 2 bathrooms Lower level consists of several offices, 2 additional bathrooms & mechanical rooms. Lower level has 2 separate entrance and may be split to accommodate several tenants but is currently vacant. Property is zoned SCC ( Shopping Center Commercial) and permits all uses in the Highway Commercial (HC) district. Zoning uses permitted by right include banks, professional offices, restaurant, retail business establishments such as antique dealer, auto parts, beverages, convenience store, hardware, office equipment, & sporting goods; church, funeral home, personal service shops such as barber shop, beauty shop, dry cleaning, Laundromat, repair shops; nursing home,

#### 1311 Ben Franklin Hwy W, Douglassville, PA 19518

retirement home, convalescent home. Conditional uses include automatic car wash, auto sales, nursery school & day care center. Neighbors include Michaels Diner, National Penn Bank, McDonalds, Wawa, Redners, CVS & Post Office. 20 + parking spaces Signage on Benjamin Franklin Highway. Centrally located between Pottstown & Reading. Chiropractor Business, Furniture Fixtures & Equipment may be purchased separately at additional cost.