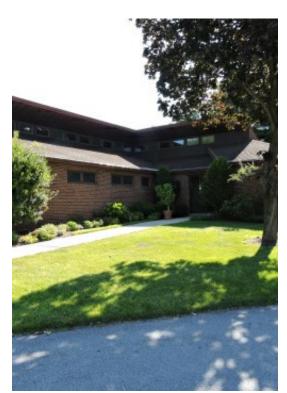

## **Fisher Chiropractic**

\$1,100,000

Property consists of +/-5000 SF building with 288 ft frontage on Benjamin Franklin Highway West (Route 422) and is on the right of the divided highway as you come off the Route 422 Bypass. Corner property at signalized intersection of Benjamin Franklin Highway (Route 422) & Old Swede Rd (Route 662). High visibility with average daily traffic count in excess of 20,000 cars. Main floor is owner occupied and currently used as chiropractor's office consisting of 13 offices, reception & waiting area & 2 bathrooms Lower level consists of several offices, 2 additional bathrooms & mechanical rooms. Lower level has 2 separate entrance and may be split to accommodate several tenants but is currently vacant. Property is zoned SCC ( Shopping Center Commercial) and permits all uses in the Highway Commercial (HC) district. Zoning uses permitted by right include banks, professional offices, restaurant, retail business establishments such as antique dealer, auto parts, beverages, convenience store, hardware, office equipment, & sporting goods; church, funeral home, personal service shops such as barber shop, beauty shop, dry cleaning, Laundromat, repair shops; nursing home,

#### 1311 Ben Franklin Hwy W, Douglassville, PA 19518

retirement home, convalescent home. Conditional uses include automatic car wash, auto sales, nursery school & day care center. Neighbors include Michaels Diner, National Penn Bank, McDonalds, Wawa, Redners, CVS & Post Office. 20 + parking spaces Signage on Benjamin Franklin Highway. Centrally located between Pottstown & Reading. Chiropractor Business, Furniture Fixtures & Equipment may be purchased separately at additional cost.