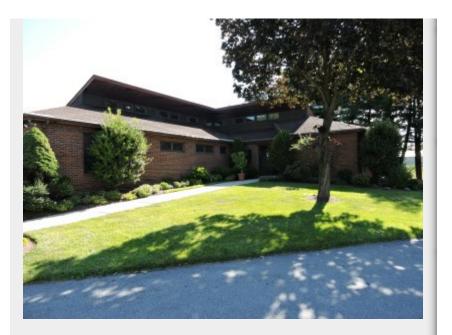

## **Fisher Chiropractic**

\$1,100,000

Property consists of +/-5000 SF building with 288 ft frontage on Benjamin Franklin Highway West (Route 422) and is on the right of the divided highway as you come off the Route 422 Bypass. Corner property at signalized intersection of Benjamin Franklin Highway (Route 422) & Old Swede Rd (Route 662). High visibility with average daily traffic count in excess of 20,000 cars. Main floor is owner occupied and currently used as chiropractor's office consisting of 13 offices, reception & waiting area & 2 bathrooms Lower level consists of several offices, 2 additional bathrooms & mechanical rooms. Lower level has 2 separate entrance and may be split to accommodate several tenants but is currently vacant. Property is zoned SCC ( Shopping Center Commercial) and permits all uses in the Highway Commercial (HC) district. Zoning uses permitted by right include banks, professional offices, restaurant, retail business establishments such as antique dealer, auto parts, beverages, convenience store, hardware, office equipment, & sporting goods; church, funeral home, personal service shops such as barber shop, beauty shop, dry cleaning, Laundromat, repair shops; nursing home,

#### 1311 Ben Franklin Hwy W, Douglassville, PA 19518

retirement home, convalescent home. Conditional uses include automatic car wash, auto sales, nursery school & day care center. Neighbors include Michaels Diner, National Penn Bank, McDonalds, Wawa, Redners, CVS & Post Office. 20 + parking spaces Signage on Benjamin Franklin Highway. Centrally located between Pottstown & Reading. Chiropractor Business, Furniture Fixtures & Equipment may be purchased separately at additional cost.