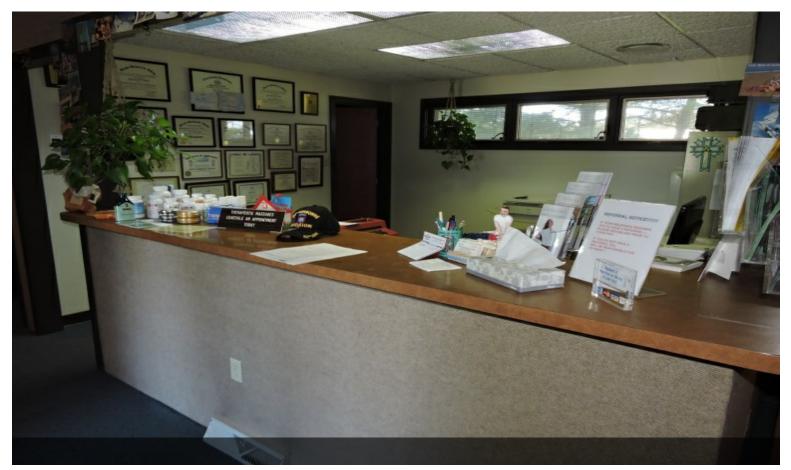

## **Fisher Chiropractic**

\$1,100,000

Property consists of +/-5000 SF building with 288 ft frontage on Benjamin Franklin Highway West (Route 422) and is on the right of the divided highway as you come off the Route 422 Bypass. Corner property at signalized intersection of Benjamin Franklin Highway (Route 422) & Old Swede Rd (Route 662). High visibility with average daily traffic count in excess of 20,000 cars. Main floor is owner occupied and currently used as chiropractor's office consisting of 13 offices, reception & waiting area & 2 bathrooms Lower level consists of several offices, 2 additional bathrooms & mechanical rooms. Lower level has 2 separate entrance and may be split to accommodate several tenants but is currently vacant. Property is zoned SCC ( Shopping Center Commercial) and permits all uses in the Highway Commercial (HC) district. Zoning uses permitted by right include banks, professional offices, restaurant, retail business establishments such as antique dealer, auto parts, beverages, convenience store, hardware, office equipment, & sporting goods; church, funeral home, personal service shops such as barber shop, beauty shop, dry cleaning, Laundromat, repair shops; nursing home,

#### 1311 Ben Franklin Hwy W, Douglassville, PA 19518

retirement home, convalescent home. Conditional uses include automatic car wash, auto sales, nursery school & day care center. Neighbors include Michaels Diner, National Penn Bank, McDonalds, Wawa, Redners, CVS & Post Office. 20 + parking spaces Signage on Benjamin Franklin Highway. Centrally located between Pottstown & Reading. Chiropractor Business, Furniture Fixtures & Equipment may be purchased separately at additional cost.