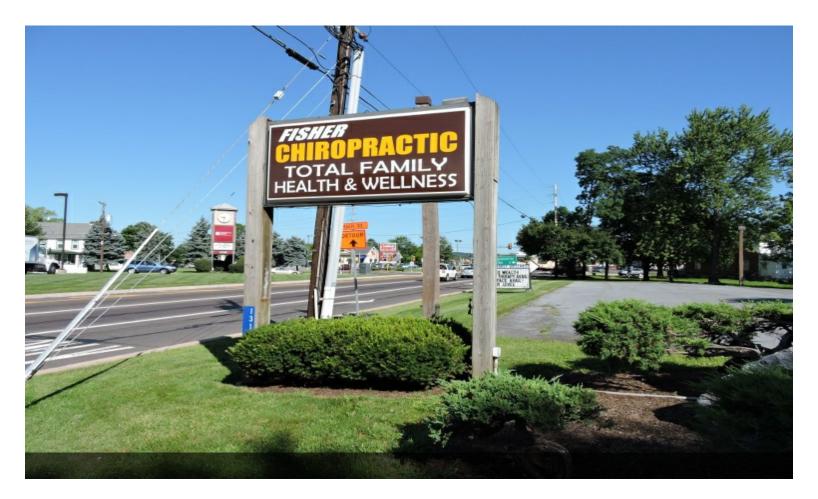

#### **Fisher Chiropractic** 1311 Ben Franklin Hwy W, Douglassville, PA 19518

Joseph Leone Coldwell Banker 686 Dekalb Pike,Blue Bell, PA 19422 <u>ifleone1@gmail.com</u> (610) 551-5830 License: AB066230

## **Fisher Chiropractic**

\$1,100,000

Property consists of +/-5000 SF building with 288 ft frontage on Benjamin Franklin Highway West (Route 422) and is on the right of the divided highway as you come off the Route 422 Bypass. Corner property at signalized intersection of Benjamin Franklin Highway (Route 422) & Old Swede Rd (Route 662). High visibility with average daily traffic count in excess of 20,000 cars. Main floor is owner occupied and currently used as chiropractor's office consisting of 13 offices, reception & waiting area & 2 bathrooms Lower level consists of several offices, 2 additional bathrooms & mechanical rooms. Lower level has 2 separate entrance and may be split to accommodate several tenants but is currently vacant. Property is zoned SCC ( Shopping Center Commercial) and permits all uses in the Highway Commercial (HC) district. Zoning uses permitted by right include banks, professional offices, restaurant, retail business establishments such as antique dealer, auto parts, beverages, convenience store, hardware, office equipment, & sporting goods; church, funeral home, personal service shops such as barber shop, beauty shop, dry cleaning, Laundromat, repair shops; nursing home,

#### 1311 Ben Franklin Hwy W, Douglassville, PA 19518

retirement home, convalescent home. Conditional uses include automatic car wash, auto sales, nursery school & day care center. Neighbors include Michaels Diner, National Penn Bank, McDonalds, Wawa, Redners, CVS & Post Office. 20 + parking spaces Signage on Benjamin Franklin Highway. Centrally located between Pottstown & Reading. Chiropractor Business, Furniture Fixtures & Equipment may be purchased separately at additional cost.