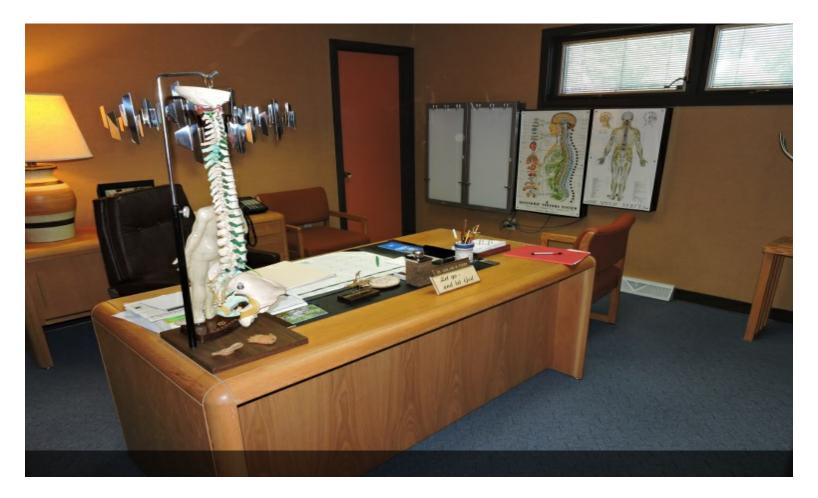

## **Fisher Chiropractic**

\$1,100,000

Property consists of +/-5000 SF building with 288 ft frontage on Benjamin Franklin Highway West (Route 422) and is on the right of the divided highway as you come off the Route 422 Bypass. Corner property at signalized intersection of Benjamin Franklin Highway (Route 422) & Old Swede Rd (Route 662). High visibility with average daily traffic count in excess of 20,000 cars. Main floor is owner occupied and currently used as chiropractor's office consisting of 13 offices, reception & waiting area & 2 bathrooms Lower level consists of several offices, 2 additional bathrooms & mechanical rooms. Lower level has 2 separate entrance and may be split to accommodate several tenants but is currently vacant. Property is zoned SCC ( Shopping Center Commercial) and permits all uses in the Highway Commercial (HC) district. Zoning uses permitted by right include banks, professional offices, restaurant, retail business establishments such as antique dealer, auto parts, beverages, convenience store, hardware, office equipment, & sporting goods; church, funeral home, personal service shops such as barber shop, beauty shop, dry cleaning, Laundromat, repair shops; nursing home,

#### 1311 Ben Franklin Hwy W, Douglassville, PA 19518

retirement home, convalescent home. Conditional uses include automatic car wash, auto sales, nursery school & day care center. Neighbors include Michaels Diner, National Penn Bank, McDonalds, Wawa, Redners, CVS & Post Office. 20 + parking spaces Signage on Benjamin Franklin Highway. Centrally located between Pottstown & Reading. Chiropractor Business, Furniture Fixtures & Equipment may be purchased separately at additional cost.