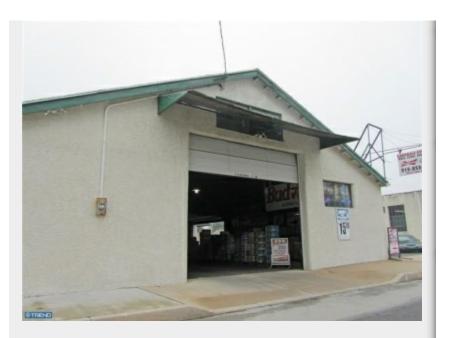

### **Beer Distributor with License**

150 Saint Elmo St, Lansdale, PA 19446





Joseph Leone Coldwell Banker 686 Dekalb Pike,Blue Bell, PA 19422 <u>ifleone1@gmail.com</u> (610) 551-5830 License: AB066230



| Price:                | \$1,150,000               |
|-----------------------|---------------------------|
| Building Size:        | 4,562 SF                  |
| Price/SF:             | \$252.08                  |
| Property Type:        | Retail                    |
| Property Sub-type:    | Free Standing Bldg        |
| Additional Sub-types: | Warehouse, Retail (Other) |
| Property Use Type:    | Vacant/Owner-User         |
| Commission Split:     | 2.5%                      |
| Occupancy:            | 0%                        |
| Lot Size:             | 0.17 AC                   |

# **Beer Distributor with License**

\$1,150,000

Beer Distributor For Sale. Sale consists of Real Estate, Furniture Fixtures, Equipment, Beer Distributor License, Business Name and Inventory. DBA Lansda