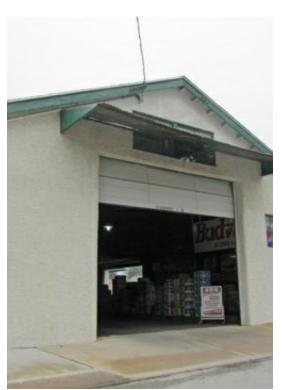

### **Beer Distributor with License**

150 Saint Elmo St, Lansdale, PA 19446

Joseph Leone Coldwell Banker 686 Dekalb Pike,Blue Bell, PA 19422 <u>ifleone1@gmail.com</u> (610) 551-5830 License: AB066230

| Price:                | \$1,150,000               |
|-----------------------|---------------------------|
| Building Size:        | 4,562 SF                  |
| Price/SF:             | \$252.08                  |
| Property Type:        | Retail                    |
| Property Sub-type:    | Free Standing Bldg        |
| Additional Sub-types: | Warehouse, Retail (Other) |
| Property Use Type:    | Vacant/Owner-User         |
| Commission Split:     | 2.5%                      |
| Occupancy:            | 0%                        |
| Lot Size:             | 0.17 AC                   |

# **Beer Distributor with License**

\$1,150,000

Beer Distributor For Sale. Sale consists of Real Estate, Furniture Fixtures, Equipment, Beer Distributor License, Business Name and Inventory. DBA Lansdale Beverage provides drive thru service for Beer along with sale of cigarettes, soda, snacks & ice. Building features 4 roll up doors and 1 loading dock. Located one block from S Broad Street and Lincoln Ave. Centrally located near Routes 63,463,309,363 and I-476. Taxes and assessment reflect both parcels 11-00-13836-004 & 11-00-09036-007.

# **Property Photos**