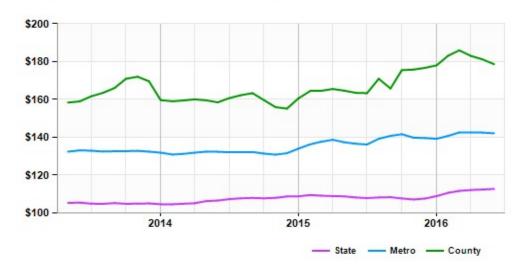

### **Market Trends**

#### Asking Prices Retail for Sale Lansdale, PA (\$/SF)

|        | Jun 16 | vs. 3 mo. prior | Y-O-Y |
|--------|--------|-----------------|-------|
| State  | \$113  | +0.9%           | +4.2% |
| Metro  | \$142  | -0.3%           | +4.0% |
| County | \$179  | -3.9%           | +9.3% |
|        |        |                 |       |