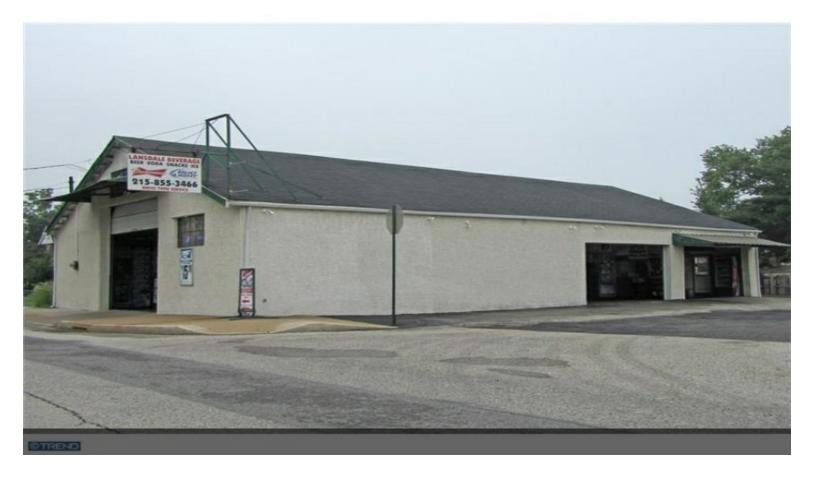

AC                   |

# **Beer Distributor with License**

\$1,150,000

Beer Distributor For Sale. Sale consists of Real Estate, Furniture Fixtures, Equipment, Beer Distributor License, Business Name and Inventory. DBA Lansdale Beverage provides drive thru service for Beer along with sale of cigarettes, soda, snacks & ice. Building features 4 roll up doors and 1 loading dock. Located one block from S Broad Street and Lincoln Ave. Centrally located near Routes 63,463,309,363 and I-476. Taxes and assessment reflect both parcels 11-00-13836-004 & 11-00-09036-007.

For more information visit:

http://www.crelisting.net/ZfQ5tum0w/?StepID=107



### 150 Saint Elmo St, Lansdale, PA 19446

Centrally located near Routes 63,463,309,363 and I-476.

# **Property Photos**





# **Property Photos**





### **Property Photos**



### **Market Trends**

#### Asking Prices Retail for Sale Lansdale, PA (\$/SF)



|        | Jun 16 | vs. 3 mo. prior | Y-O-Y |
|--------|--------|-----------------|-------|
| State  | \$113  | +0.9%           | +4.2% |
| Metro  | \$142  | -0.3%           | +4.0% |
| County | \$179  | -3.9%           | +9.3% |
|        |        |                 |       |

#### Asking Rent Retail for Lease Lansdale, PA (\$/SF/Year)



|        | Jun 16  | vs. 3 mo. prior | Y-O-Y |
|--------|---------|-----------------|-------|
| State  | \$14.08 | +0.3%           | +0.5% |
| Metro  | \$16.06 | +1.1%           | +1.2% |
| County | \$16.23 | -1.1%           | -7.2% |
|        |         |                 |       |

| Population                               | 1-mi.  | 3-mi.  | 5