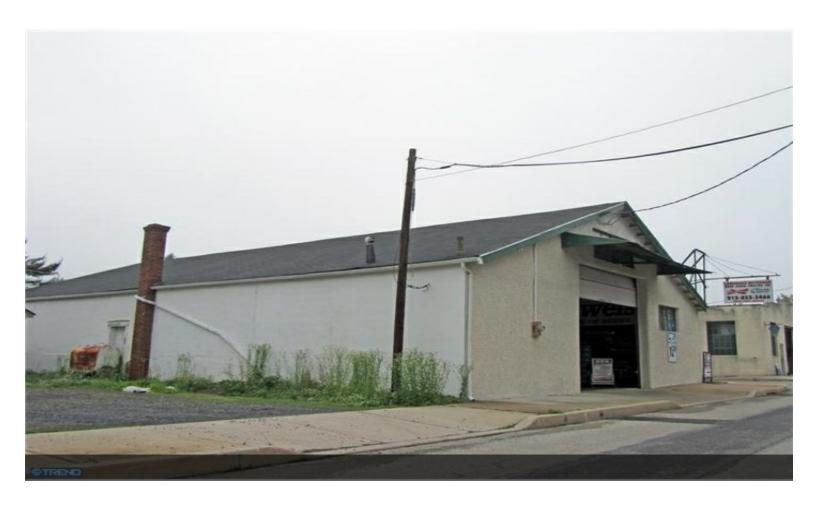

t Size:             | 0.17 AC                   |

# **Beer Distributor with License**

\$1,150,000

Beer Distributor For Sale. Sale consists of Real Estate, Furniture Fixtures, Equipment, Beer Distributor License, Business Name and Inventory. DBA Lansdale Beverage provides drive thru service for Beer along with sale of cigarettes, soda, snacks & ice. Building features 4 roll up doors and 1 loading dock. Located one block from S Broad Street and Lincoln Ave. Centrally located near Routes 63,463,309,363 and I-476. Taxes and assessment reflect both parcels 11-00-13836-004 & 11-00-09036-007.

For more information visit:

http://www.crelisting.net/ZfQ5tum0w/?StepID=107



### 150 Saint Elmo St, Lansdale, PA 19446

Centrally located near Routes 63,463,309,363 and I-476.

# **Property Photos**





# **Property Photos**





### **Property Photos**



### **Market Trends**

#### Asking Prices Retail for Sale Lansdale, PA (\$/SF)



|        | Jun 16 | vs. 3 mo. prior | Y-O-Y |
|--------|--------|-----------------|-------|
| State  | \$113  | +0.9%           | +4.2% |
| Metro  | \$142  | -0.3%           | +4.0% |
| County | \$179  | -3.9%           | +9.3% |
|        |        |                 |       |

#### Asking Rent Retail for Lease Lansdale, PA (\$/SF/Year)



|        | Jun 16  | vs. 3 mo. prior | Y-O-Y |
|--------|---------|-----------------|-------|
| State  | \$14.08 | +0.3%           | +0.5% |
| Metro  | \$16.06 | +1.1%           | +1.2% |
| County | \$16.23 | -1.1%           | -7.2% |
|        |         |                 |       |

| Population