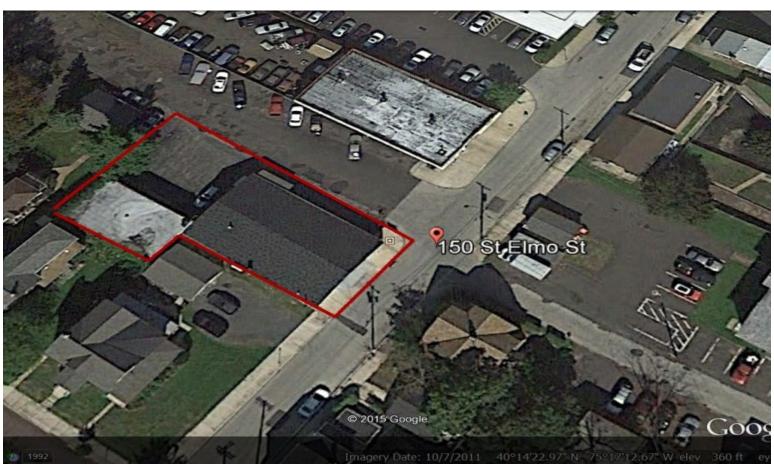

### 150 Saint Elmo St, Lansdale, PA 19446

Centrally located near Routes 63,463,309,363 and I-476.