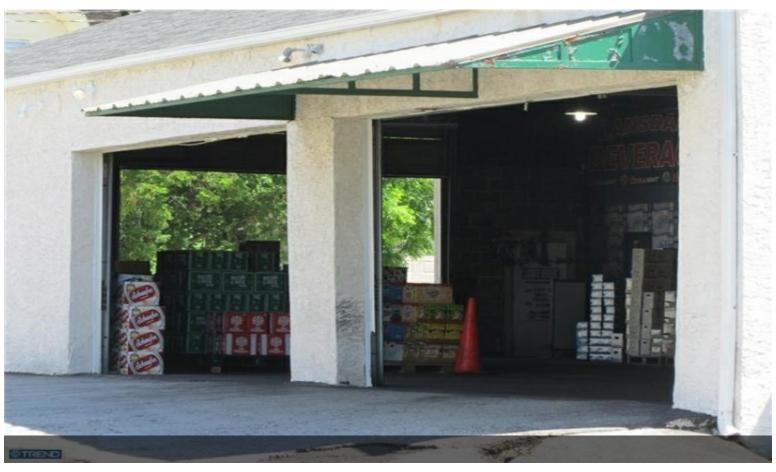

Size:             | 0.17 AC                   |

# **Beer Distributor with License**

\$1,150,000

Beer Distributor For Sale. Sale consists of Real Estate, Furniture Fixtures, Equipment, Beer Distributor License, Business Name and Inventory. DBA Lansdale Beverage provides drive thru service for Beer along with sale of cigarettes, soda, snacks & ice. Building features 4 roll up doors and 1 loading dock. Located one block from S Broad Street and Lincoln Ave. Centrally located near Routes 63,463,309,363 and I-476. Taxes and assessment reflect both parcels 11-00-13836-004 & 11-00-09036-007.

For more information visit:

http://www.crelisting.net/ZfQ5tum0w/?StepID=107



### 150 Saint Elmo St, Lansdale, PA 19446

Centrally located near Routes 63,463,309,363 and I-476.

# **Property Photos**





# **Property Photos**





### **Property Photos**



### **Market Trends**

#### Asking Prices Retail for Sale Lansdale, PA (\$/SF)



|        | Jun 16 | vs. 3 mo. prior | Y-O-Y |
|--------|--------|-----------------|-------|
| State  | \$113  | +0.9%           | +4.2% |
| Metro  | \$142  | -0.3%           | +4.0% |
| County | \$179  | -3.9%           | +9.3% |
|        |        |                 |       |

#### Asking Rent Retail for Lease Lansdale, PA (\$/SF/Year)



|        | Jun 16  | vs. 3 mo. prior | Y-O-Y |
|--------|---------|-----------------|-------|
| State  | \$14.08 | +0.3%           | +0.5% |
| Metro  | \$16.06 | +1.1%           | +1.2% |
| County | \$16.23 | -1.1%           | -7.2% |
|        |         |                 |       |

| Population