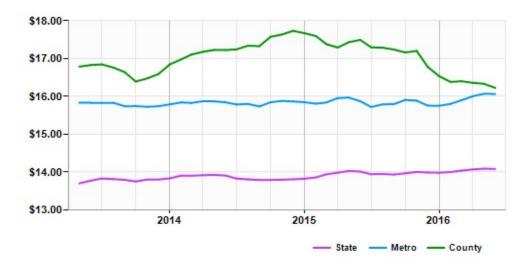

### **Market Trends**

#### Asking Rent Retail for Lease Lansdale, PA (\$/SF/Year)

|        | Jun 16  | vs. 3 mo. prior | Y-O-Y |
|--------|---------|-----------------|-------|
| State  | \$14.08 | +0.3%           | +0.5% |
| Metro  | \$16.06 | +1.1%           | +1.2% |
| County | \$16.23 | -1.1%           | -7.2% |
|        |         |                 |       |