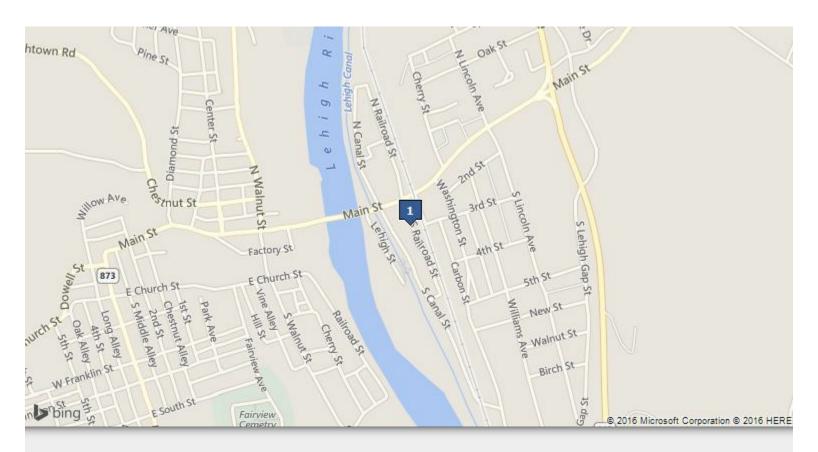

**Lighthouse Grille** 8016 Route 873, Slatington, PA 18080

Joseph Leone Coldwell Banker 686 Dekalb Pike,Blue Bell, PA 19422 <u>ifleone1@gmail.com</u> (610) 551-5830 License: AB066230

| Price:                | \$375,000                          |
|-----------------------|------------------------------------|
| Building Size:        | 3,518 SF                           |
| Price/SF:             | \$106.59                           |
| Property Type:        | Retail                             |
| Property Sub-type:    | Restaurant                         |
| Additional Sub-types: | Free Standing Bldg, Retail (Other) |
| Property Use Type:    | Vacant/Owner-User                  |
| Commission Split:     | 3%                                 |
| Lot Size:             | 0.83 AC                            |

For more information visit: http://www.crelisting.net/OYW7A1q3g/?StepID=107

8016 Route 873, Slatington, PA 18080

Updates include a new 5 zone HVAV system, 400 amp electrical service, new windows, siding and roof. Near Routes I-476 and 145