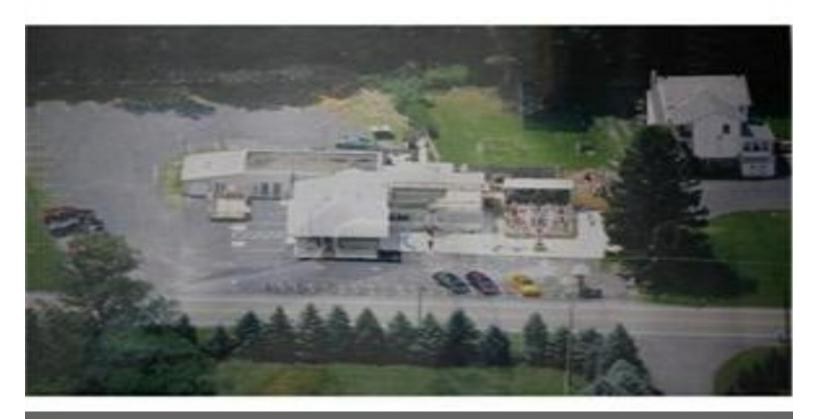

#### **Lighthouse Grille**

\$375,000

3518 SF Building on .83 Acres with frontage on Rte 873 For Sale. Formerly the LightHouse Grill. Current configuration consists of dining rooms, banquet rooms, 3 bar areas, 7 bathrooms, an outdoor deck area, a rooftop deck area Stand alone signage and 60 Car off street parking. This property offers high traffic count and superior visibility. Zoned General Commercial (GC). Permitted Uses as of Right include, Place of Worship, Retail Store or Shop, Business Office, Professional Office, Medical Office, Artist Studio, Bank, Personal Service Store or Shop such as Barber Shop, Beauty Shop, Self Service Laundry, Dry Cleaners, Tailor, Dressmaking, Etc, General Servicing or Repair Shop such as Watch, Clock, Radio, TV or other Appliance Repair, Restaurant, Caf?, Tavern with or without Entertainment, Automobile Sales with Accessory Service Facilities, Outdoor Storage of Automobiles for sale, Automatic Car Wash, Gas Station with or without Convenience Store, Hotel, Motel, Theatre, Movie Theater, Funeral Home, Storage Facilities, Laundromat, Veterinary Office or Animal Hospital. Uses by Special Exception include Day Care Centers, Extended Care Facility and Conversion to Apartments.