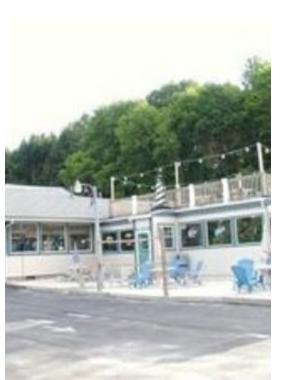

#### **Lighthouse Grille**

\$375,000

3518 SF Building on .83 Acres with frontage on Rte 873 For Sale. Formerly the LightHouse Grill. Current configuration consists of dining rooms, banquet rooms, 3 bar areas, 7 bathrooms, an outdoor deck area, a rooftop deck area Stand alone signage and 60 Car off street parking. This property offers high traffic count and superior visibility. Zoned General Commercial (GC). Permitted Uses as of Right include, Place of Worship, Retail Store or Shop, Business Office, Professional Office, Medical Office, Artist Studio, Bank, Personal Service Store or Shop such as Barber Shop, Beauty Shop, Self Service Laundry, Dry Cleaners, Tailor, Dressmaking, Etc, General Servicing or Repair Shop such as Watch, Clock, Radio, TV or other Appliance Repair, Restaurant, Caf?, Tavern with or without Entertainment, Automobile Sales with Accessory Service Facilities, Outdoor Storage of Automobiles for sale, Automatic Car Wash, Gas Station with or without Convenience Store, Hotel, Motel, Theatre, Movie Theater, Funeral Home, Storage Facilities, Laundromat, Veterinary Office or Animal Hospital. Uses by Special Exception include Day Care Centers, Extended Care Facility and Conversion to Apartments.