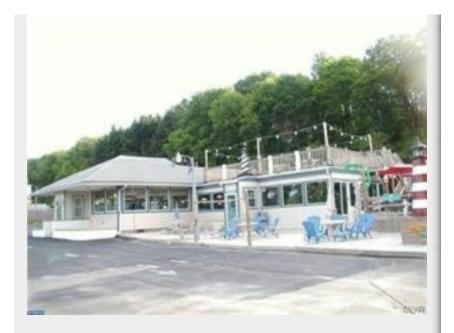

#### **Lighthouse Grille**

\$375,000

3518 SF Building on .83 Acres with frontage on Rte 873 For Sale. Formerly the LightHouse Grill. Current configuration consists of dining rooms, banquet rooms, 3 bar areas, 7 bathrooms, an outdoor deck area, a rooftop deck area Stand alone signage and 60 Car off street parking. This property offers high traffic count and superior visibility. Zoned General Commercial (GC). Permitted Uses as of Right include, Place of Worship, Retail Store or Shop, Business Office, Professional Office, Medical Office, Artist Studio, Bank, Personal Service Store or Shop such as Barber Shop, Beauty Shop, Self Service Laundry, Dry Cleaners, Tailor, Dressmaking, Etc, General Servicing or Repair Shop such as Watch, Clock, Radio, TV or other Appliance Repair, Restaurant, Caf?, Tavern with or without Entertainment, Automobile Sales with Accessory Service Facilities, Outdoor Storage of Automobiles for sale, Automatic Car Wash, Gas Station with or without Convenience Store, Hotel, Motel, Theatre, Movie Theater, Funeral Home, Storage Facilities, Laundromat, Veterinary Office or Animal Hospital. Uses by Special Exception include Day Care Centers, Extended Care Facility and Conversion to Apartments.