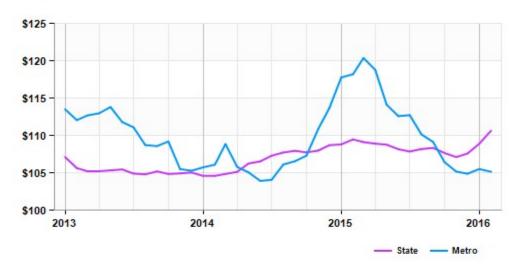

#### Asking Prices Retail for Sale Slatington, PA (\$/SF)

|       | Feb 16 | vs. 3 mo. prior | Y-O-Y  |
|-------|--------|-----------------|--------|
| State | \$111  | +3.3%           | +1.1%  |
| Metro | \$105  | 0.0%            | -11.0% |
|       |        |                 |        |