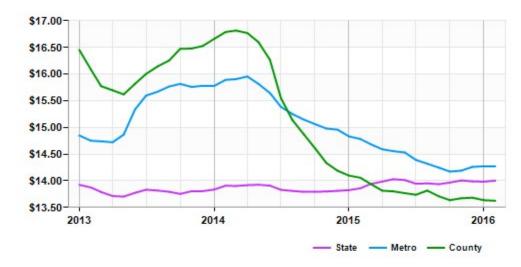

#### Asking Rent Retail for Lease Slatington, PA (\$/SF/Year)

|        | Feb 16  | vs. 3 mo. prior | Y-O-Y |
|--------|---------|-----------------|-------|
| State  | \$14.00 | 0.0%            | +1.0% |
| Metro  | \$14.27 | +0.6%           | -3.4% |
| County | \$13.63 | -0.3%           | -3.1% |
|        |         |                 |       |