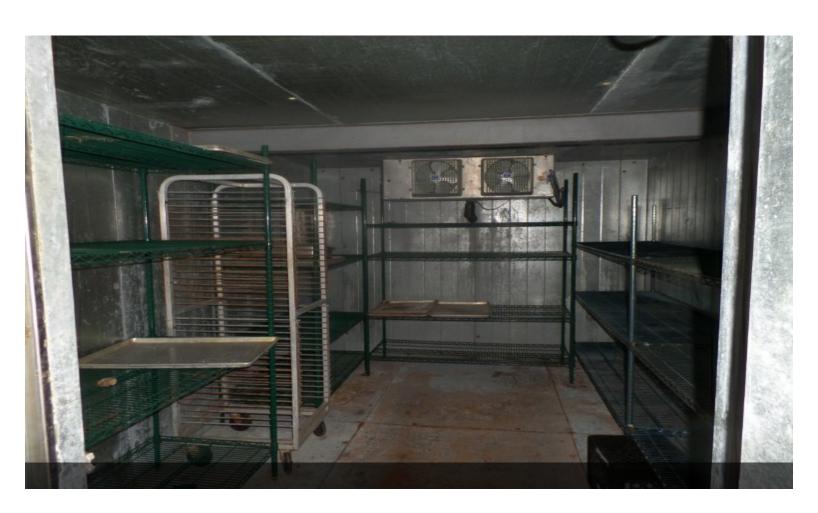

#### **Lucky Luciano's**

\$349,000

Formerly The Edelweiss for many years and most recently called Lucky Luciano's. 11,400 sf building features seating for over 200 people in multiple dining and private rooms. Huge commercial kitchen with several walk-ins. Second floor offers additional private function rooms and solarium. Property has paved parking for approximately 60 vehicles. There is a second building for potential use or rental. Sale includes adjacent vacant lot of 3.5 acres, which in the past was the site of successful outdoor events. 300-400 Amp electrical service. 650 ft frontage on rte 940. 2.5 Miles East of the 115/940 Intersection in Blakeslee, PA. Near Jack Frost / Big Boulder resort, I-476 & I-80