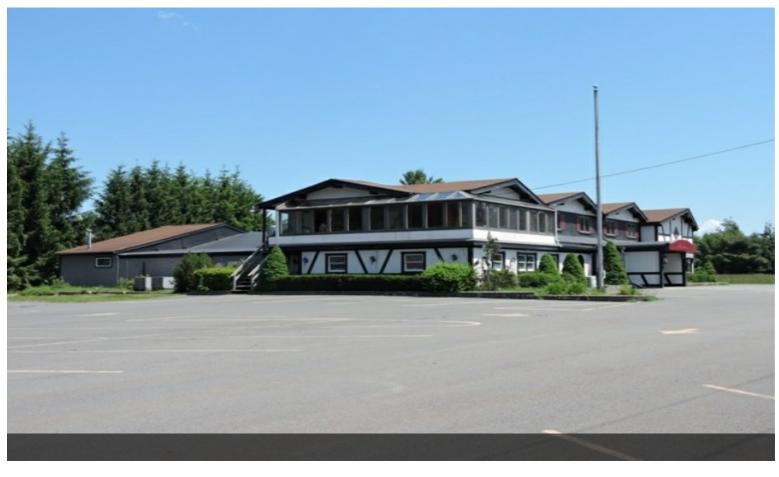

# Lucky Luciano's 823 Route 940, Pocono Lake, PA 18347

Joseph Leone Coldwell Banker 686 Dekalb Pike,Blue Bell, PA 19422 jfleone1@gmail.com (610) 551-5830 License: AB066230

| Price:                | \$349,000                          |
|-----------------------|------------------------------------|
| Building Size:        | 11,400 SF                          |
| Price/SF:             | \$30.61                            |
| Property Type:        | Retail                             |
| Property Sub-type:    | Restaurant                         |
| Additional Sub-types: | Free Standing Bldg, Retail (Other) |
| Property Use Type:    | Vacant/Owner-User                  |
| Commission Split:     | 3%                                 |
| Lot Size:             | 5.74 SF                            |

#### **Lucky Luciano's**

\$349,000

Formerly The Edelweiss for many years and most recently called Lucky Luciano's. 11,400 sf building features seating for over 200 people in multiple dining and private rooms. Huge commercial kitchen with several walk-ins. Second floor offers additional private function rooms and solarium. Property has paved parking for approximately 60 vehicles. There is a second building for potential use or rental. Sale includes adjacent vacant lot of 3.5 acres, which in the past was the site of successful outdoor events. 300-400 Amp electrical service. 650 ft frontage on rte 940. 2.5 Miles East of the 115/940 Intersection in Blakeslee, PA. Near Jack Frost / Big Boulder resort, I-476 & I-80