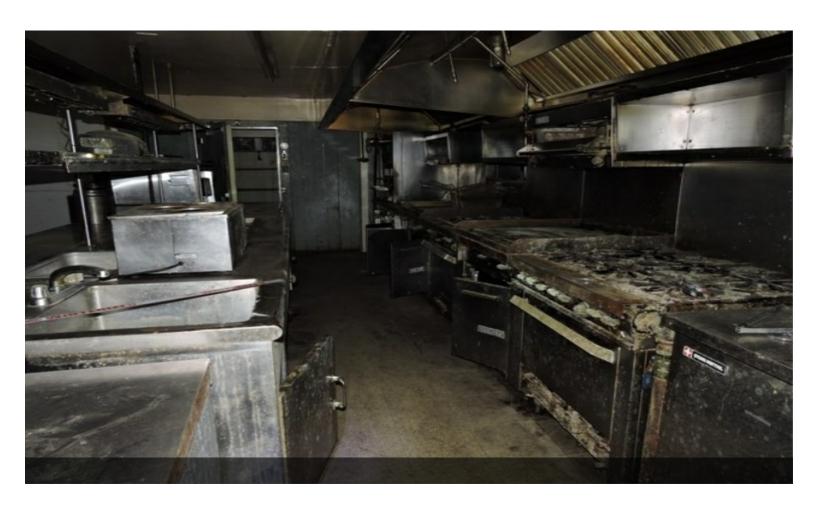

#### **Lucky Luciano's**

\$349,000

Formerly The Edelweiss for many years and most recently called Lucky Luciano's. 11,400 sf building features seating for over 200 people in multiple dining and private rooms. Huge commercial kitchen with several walk-ins. Second floor offers additional private function rooms and solarium. Property has paved parking for approximately 60 vehicles. There is a second building for potential use or rental. Sale includes adjacent vacant lot of 3.5 acres, which in the past was the site of successful outdoor events. 300-400 Amp electrical service. 650 ft frontage on rte 940. 2.5 Miles East of the 115/940 Intersection in Blakeslee, PA. Near Jack Frost / Big Boulder resort, I-476 & I-80