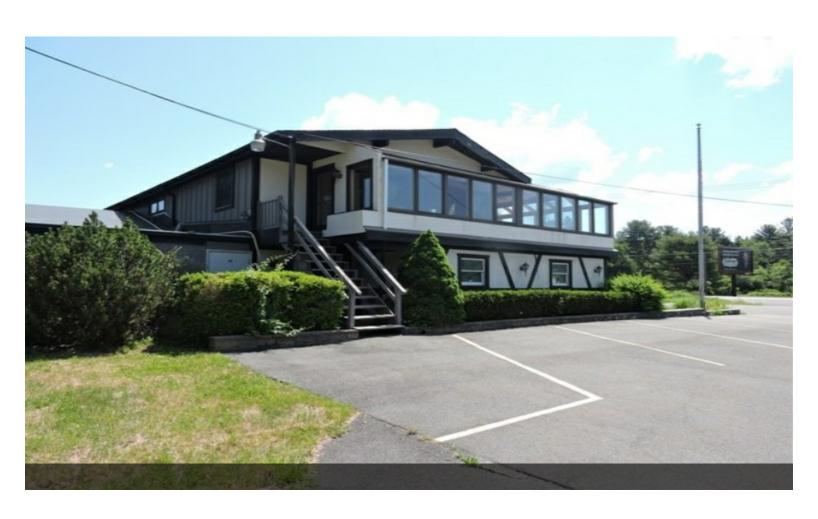

# Lucky Luciano's 823 Route 940, Pocono Lake, PA 18347

Joseph Leone Coldwell Banker 686 Dekalb Pike,Blue Bell, PA 19422 jfleone1@gmail.com (610) 551-5830 License: AB066230

| Price:                | \$349,000                          |
|-----------------------|------------------------------------|
| Building Size:        | 11,400 SF                          |
| Price/SF:             | \$30.61                            |
| Property Type:        | Retail                             |
| Property Sub-type:    | Restaurant                         |
| Additional Sub-types: | Free Standing Bldg, Retail (Other) |
| Property Use Type:    | Vacant/Owner-User                  |
| Commission Split:     | 3%                                 |
| Lot Size:             | 5.74 SF                            |

#### **Lucky Luciano's**

\$349,000

Formerly The Edelweiss for many years and most recently called Lucky Luciano's. 11,400 sf building features seating for over 200 people in multiple dining and private rooms. Huge commercial kitchen with several walk-ins. Second floor offers additional private function rooms and solarium. Property has paved parking for approximately 60 vehicles. There is a second building for potential use or rental. Sale includes adjacent vacant lot of 3.5 acres, which in the past was the site of successful outdoor events. 300-400 Amp electrical service. 650 ft frontage on rte 940. 2.5 Miles East of the 115/940 Intersection in Blakeslee, PA. Near Jack Frost / Big Boulder resort, I-476 & I-80