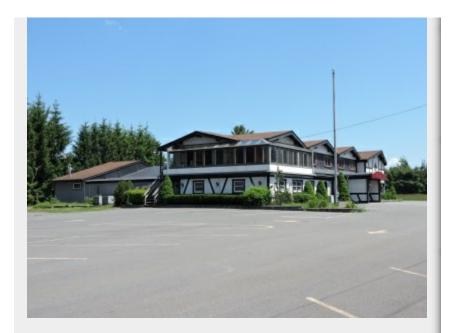

# Lucky Luciano's 823 Route 940, Pocono Lake, PA 18347

Joseph Leone Coldwell Banker 686 Dekalb Pike,Blue Bell, PA 19422 jfleone1@gmail.com (610) 551-5830 License: AB066230

| Price:                | \$349,000                          |
|-----------------------|------------------------------------|
| Building Size:        | 11,400 SF                          |
| Price/SF:             | \$30.61                            |
| Property Type:        | Retail                             |
| Property Sub-type:    | Restaurant                         |
| Additional Sub-types: | Free Standing Bldg, Retail (Other) |
| Property Use Type:    | Vacant/Owner-User                  |
| Commission Split:     | 3%                                 |
| Lot Size:             | 5.74 SF                            |

#### **Lucky Luciano's**

\$349,000

Formerly The Edelweiss for many years and most recently called Lucky Luciano's. 11,400 sf building features seating for over 200 people in multiple dining and private rooms. Huge commercial kitchen with several walk-ins. Second floor offers additional private function rooms and solarium. Property has paved parking for approximately 60 vehicles. There is a second building for potential use or rental. Sale includes adjacent vacant lot of 3.5 acres, which in the past was the site of successful outdoor events. 300-400 Amp electrical service. 650 ft frontage on rte 940. 2.5 Miles East of the 115/940 Intersection in Blakeslee, PA. Near Jack Frost / Big Boulder resort, I-476 & I-80