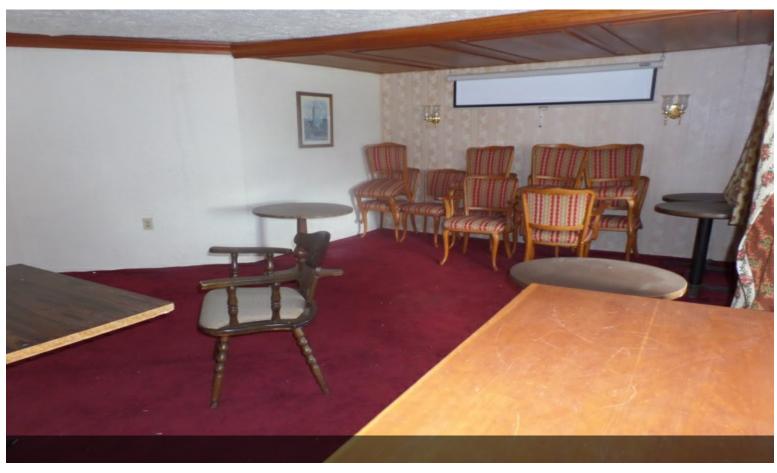

#### **Lucky Luciano's**

\$349,000

Formerly The Edelweiss for many years and most recently called Lucky Luciano's. 11,400 sf building features seating for over 200 people in multiple dining and private rooms. Huge commercial kitchen with several walk-ins. Second floor offers additional private function rooms and solarium. Property has paved parking for approximately 60 vehicles. There is a second building for potential use or rental. Sale includes adjacent vacant lot of 3.5 acres, which in the past was the site of successful outdoor events. 300-400 Amp electrical service. 650 ft frontage on rte 940. 2.5 Miles East of the 115/940 Intersection in Blakeslee, PA. Near Jack Frost / Big Boulder resort, I-476 & I-80