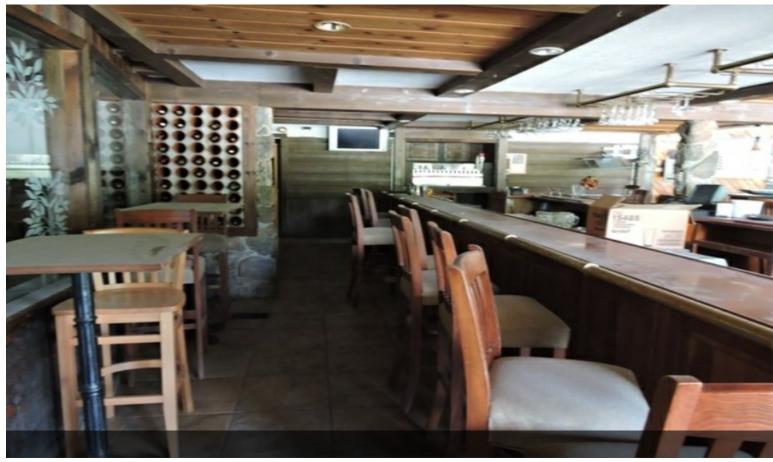

#### **Lucky Luciano's**

\$349,000

Formerly The Edelweiss for many years and most recently called Lucky Luciano's. 11,400 sf building features seating for over 200 people in multiple dining and private rooms. Huge commercial kitchen with several walk-ins. Second floor offers additional private function rooms and solarium. Property has paved parking for approximately 60 vehicles. There is a second building for potential use or rental. Sale includes adjacent vacant lot of 3.5 acres, which in the past was the site of successful outdoor events. 300-400 Amp electrical service. 650 ft frontage on rte 940. 2.5 Miles East of the 115/940 Intersection in Blakeslee, PA. Near Jack Frost / Big Boulder resort, I-476 & I-80