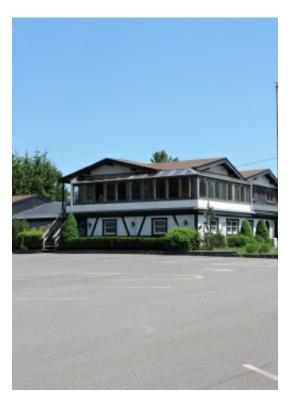

# Lucky Luciano's 823 Route 940, Pocono Lake, PA 18347

Joseph Leone Coldwell Banker 686 Dekalb Pike,Blue Bell, PA 19422 jfleone1@gmail.com (610) 551-5830 License: AB066230

| Price:                | \$349,000                          |
|-----------------------|------------------------------------|
| Building Size:        | 11,400 SF                          |
| Price/SF:             | \$30.61                            |
| Property Type:        | Retail                             |
| Property Sub-type:    | Restaurant                         |
| Additional Sub-types: | Free Standing Bldg, Retail (Other) |
| Property Use Type:    | Vacant/Owner-User                  |
| Commission Split:     | 3%                                 |
| Lot Size:             | 5.74 SF                            |

#### **Lucky Luciano's**

\$349,000

Formerly The Edelweiss for many years and most recently called Lucky Luciano's. 11,400 sf building features seating for over 200 people in multiple dining and private rooms. Huge commercial kitchen with several walk-ins. Second floor offers additional private function rooms and solarium. Property has paved parking for approximately 60 vehicles. There is a second building for potential use or rental. Sale includes adjacent vacant lot of 3.5 acres, which in the past was the site of successful outdoor events. 300-400 Amp electrical service. 650 ft frontage on rte 940. 2.5 Miles East of the 115/940 Intersection in Blakeslee, PA. Near Jack Frost / Big Boulder resort, I-476 & I-80