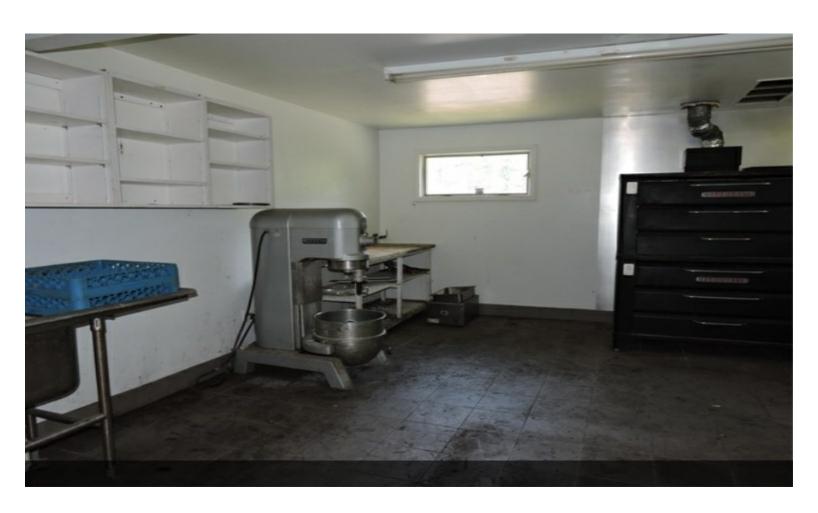

#### **Lucky Luciano's**

\$349,000

Formerly The Edelweiss for many years and most recently called Lucky Luciano's. 11,400 sf building features seating for over 200 people in multiple dining and private rooms. Huge commercial kitchen with several walk-ins. Second floor offers additional private function rooms and solarium. Property has paved parking for approximately 60 vehicles. There is a second building for potential use or rental. Sale includes adjacent vacant lot of 3.5 acres, which in the past was the site of successful outdoor events. 300-400 Amp electrical service. 650 ft frontage on rte 940. 2.5 Miles East of the 115/940 Intersection in Blakeslee, PA. Near Jack Frost / Big Boulder resort, I-476 & I-80