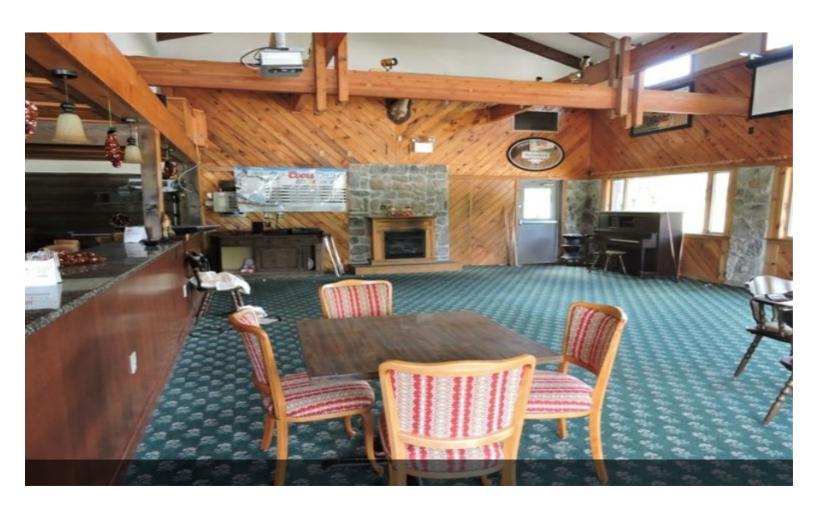

#### **Lucky Luciano's**

\$349,000

Formerly The Edelweiss for many years and most recently called Lucky Luciano's. 11,400 sf building features seating for over 200 people in multiple dining and private rooms. Huge commercial kitchen with several walk-ins. Second floor offers additional private function rooms and solarium. Property has paved parking for approximately 60 vehicles. There is a second building for potential use or rental. Sale includes adjacent vacant lot of 3.5 acres, which in the past was the site of successful outdoor events. 300-400 Amp electrical service. 650 ft frontage on rte 940. 2.5 Miles East of the 115/940 Intersection in Blakeslee, PA. Near Jack Frost / Big Boulder resort, I-476 & I-80