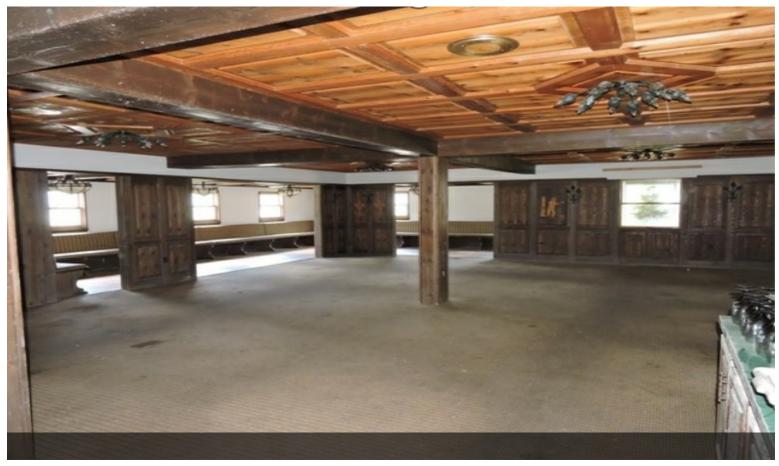

#### **Lucky Luciano's**

\$349,000

Formerly The Edelweiss for many years and most recently called Lucky Luciano's. 11,400 sf building features seating for over 200 people in multiple dining and private rooms. Huge commercial kitchen with several walk-ins. Second floor offers additional private function rooms and solarium. Property has paved parking for approximately 60 vehicles. There is a second building for potential use or rental. Sale includes adjacent vacant lot of 3.5 acres, which in the past was the site of successful outdoor events. 300-400 Amp electrical service. 650 ft frontage on rte 940. 2.5 Miles East of the 115/940 Intersection in Blakeslee, PA. Near Jack Frost / Big Boulder resort, I-476 & I-80