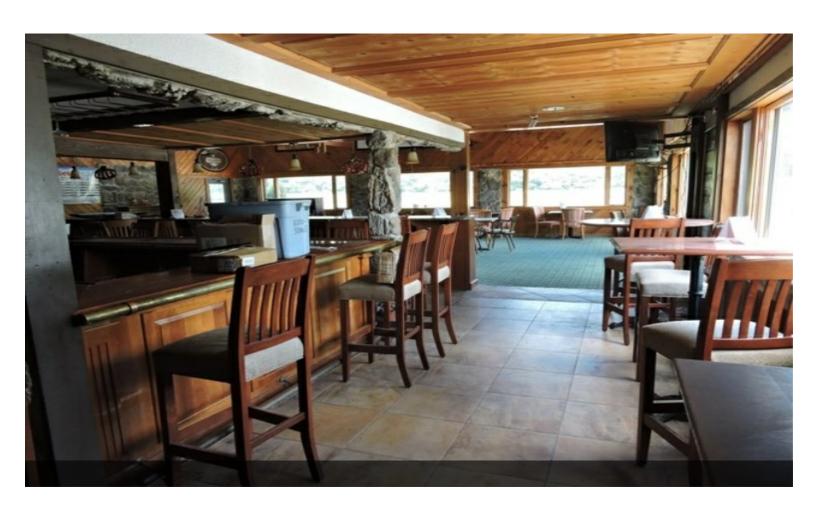

#### **Lucky Luciano's**

\$349,000

Formerly The Edelweiss for many years and most recently called Lucky Luciano's. 11,400 sf building features seating for over 200 people in multiple dining and private rooms. Huge commercial kitchen with several walk-ins. Second floor offers additional private function rooms and solarium. Property has paved parking for approximately 60 vehicles. There is a second building for potential use or rental. Sale includes adjacent vacant lot of 3.5 acres, which in the past was the site of successful outdoor events. 300-400 Amp electrical service. 650 ft frontage on rte 940. 2.5 Miles East of the 115/940 Intersection in Blakeslee, PA. Near Jack Frost / Big Boulder resort, I-476 & I-80