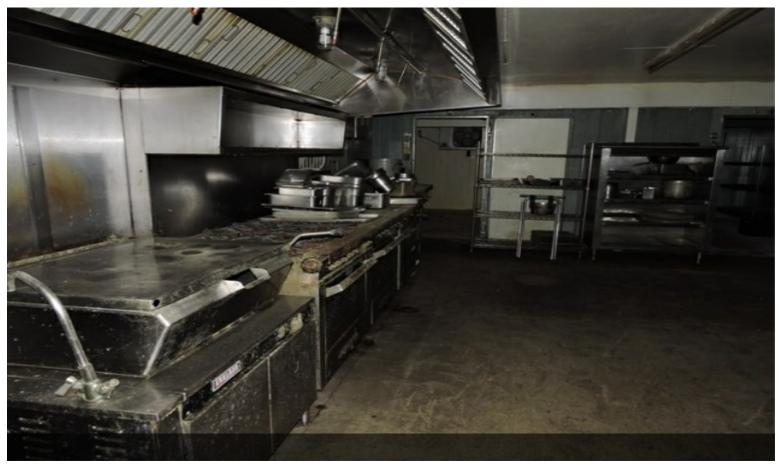

#### **Lucky Luciano's**

\$349,000

Formerly The Edelweiss for many years and most recently called Lucky Luciano's. 11,400 sf building features seating for over 200 people in multiple dining and private rooms. Huge commercial kitchen with several walk-ins. Second floor offers additional private function rooms and solarium. Property has paved parking for approximately 60 vehicles. There is a second building for potential use or rental. Sale includes adjacent vacant lot of 3.5 acres, which in the past was the site of successful outdoor events. 300-400 Amp electrical service. 650 ft frontage on rte 940. 2.5 Miles East of the 115/940 Intersection in Blakeslee, PA. Near Jack Frost / Big Boulder resort, I-476 & I-80