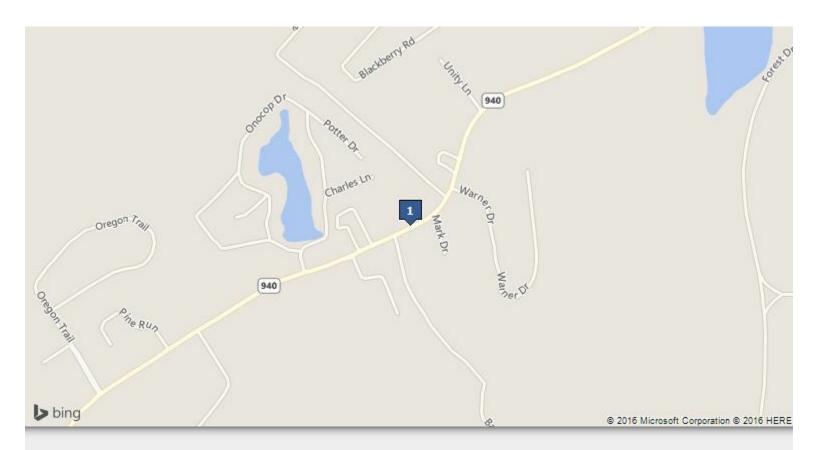

#### 823 Route 940, Pocono Lake, PA 18347

2.5 Miles East of the 115/940 Intersection in Blakeslee, PA. Near Jack Frost / Big Boulder resort, I-476 & I-80

| Population                               | 1-mi.  | 3-mi.  | 5-mi.  |
|------------------------------------------|--------|--------|--------|
| 2015 Male Population                     | 474    | 1,616  | 2,995  |
| 2015 Female Population                   | 460    | 1,555  | 2,920  |
| % 2015 Male Population                   | 50.75% | 50.96% | 50.63% |
| % 2015 Female Population                 | 49.25% | 49.04% | 49.37% |
| 2015 Total Population: Adult             | 801    | 2,657  | 4,989  |
| 2015 Total Daytime Population            | 1,133  | 2,503  | 4,569  |
| 2015 Total Employees                     | 331    | 545    | 955    |
| 2015 Total Population: Median Age        | 53     | 50     | 51     |
| 2015 Total Population: Adult Median Age  | 58     | 56     | 56     |
| 2015 Total population: Under 5 years     | 35     | 122    | 205    |
| 2015 Total population: 5 to 9 years      | 31     | 121    | 236    |
| 2015 Total population: 10 to 14 years    | 41     | 155    | 296    |
| 2015 Total population: 15 to 19 years    | 53     | 196    | 335    |
| 2015 Total population: 20 to 24 years    | 41     | 171    | 296    |
| 2015 Total population: 25 to 29 years    | 28     | 128    | 242    |
| 2015 Total population: 30 to 34 years    | 37     | 130    | 214    |
| 2015 Total population: 35 to 39 years    | 30     | 128    | 231    |
| 2015 Total population: 40 to 44 years    | 47     | 179    | 351    |
| 2015 Total population: 45 to 49 years    | 83     | 247    | 439    |
| 2015 Total population: 50 to 54 years    | 69     | 275    | 495    |
| 2015 Total population: 55 to 59 years    | 102    | 292    | 582    |
| 2015 Total population: 60 to 64 years    | 118    | 327    | 584    |
| 2015 Total population: 65 to 69 years    | 81     | 279    | 573    |
| 2015 Total population: 70 to 74 years    | 56     | 181    | 387    |
| 2015 Total population: 75 to 79 years    | 37     | 101    | 212    |
| 2015 Total population: 80 to 84 years    | 19     | 64     | 116    |
| 2015 Total population: 85 years and over | 26     | 75     | 121    |
| % 2015 Total population: Under 5 years   | 3.75%  | 3.85%  | 3.47%  |
| % 2015 Total population: 5 to 9 years    | 3.32%  | 3.82%  | 3.99%  |
| % 2015 Total population: 10 to 14 years  | 4.39%  | 4.89%  | 5.00%  |
| % 2015 Total population: 15 to 19 years  | 5.67%  | 6.18%  | 5.66%  |
| % 2015 Total population: 20 to 24 years  | 4.39%  | 5.39%  | 5.00%  |
| % 2015 Total population: 25 to 29 years  | 3.00%  | 4.04%  | 4.09%  |
| % 2015 Total population: 30 to 34 years  | 3.96%  | 4.10%  | 3.62%  |
| % 2015 Total population: 35 to 39 years  | 3.21%  | 4.04%  | 3.91%  |
| % 2015 Total population: 40 to 44 years  | 5.03%  | 5.64%  | 5.93%  |
| % 2015 Total population: 45 to 49 years  | 8.89%  | 7.79%  | 7.42%  |
| % 2015 Total population: 50 to 54 years  | 7.39%  | 8.67%  | 8.37%  |
| % 2015 Total population: 55 to 59 years  | 10.92% | 9.21%  | 9.84%  |
| % 2015 Total population: 60 to 64 years  | 12.63% | 10.31% | 9.87%  |
| % 2015 Total population: 65 to 69 years  | 8.67%  | 8.80%  | 9.69%  |
| % 2015 Total population: 70 to 74 years  | 6.00%  | 5.71%  | 6.54%  |
| % 2015 Total population: 75 to 79 years  | 3.96%  | 3.19%  | 3.58%  |