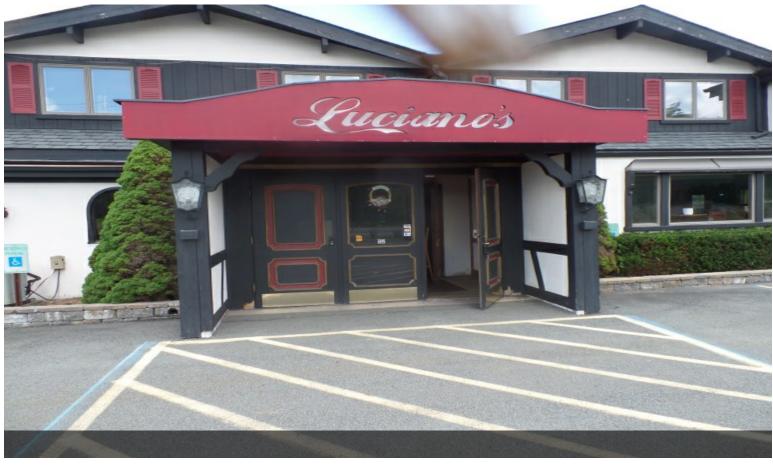

# Lucky Luciano's 823 Route 940, Pocono Lake, PA 18347

Joseph Leone Coldwell Banker 686 Dekalb Pike,Blue Bell, PA 19422 jfleone1@gmail.com (610) 551-5830 License: AB066230

| Price:                | \$349,000                          |
|-----------------------|------------------------------------|
| Building Size:        | 11,400 SF                          |
| Price/SF:             | \$30.61                            |
| Property Type:        | Retail                             |
| Property Sub-type:    | Restaurant                         |
| Additional Sub-types: | Free Standing Bldg, Retail (Other) |
| Property Use Type:    | Vacant/Owner-User                  |
| Commission Split:     | 3%                                 |
| Lot Size:             | 5.74 SF                            |

#### **Lucky Luciano's**

\$349,000

Formerly The Edelweiss for many years and most recently called Lucky Luciano's. 11,400 sf building features seating for over 200 people in multiple dining and private rooms. Huge commercial kitchen with several walk-ins. Second floor offers additional private function rooms and solarium. Property has paved parking for approximately 60 vehicles. There is a second building for potential use or rental. Sale includes adjacent vacant lot of 3.5 acres, which in the past was the site of successful outdoor events. 300-400 Amp electrical service. 650 ft frontage on rte 940. 2.5 Miles East of the 115/940 Intersection in Blakeslee, PA. Near Jack Frost / Big Boulder resort, I-476 & I-80