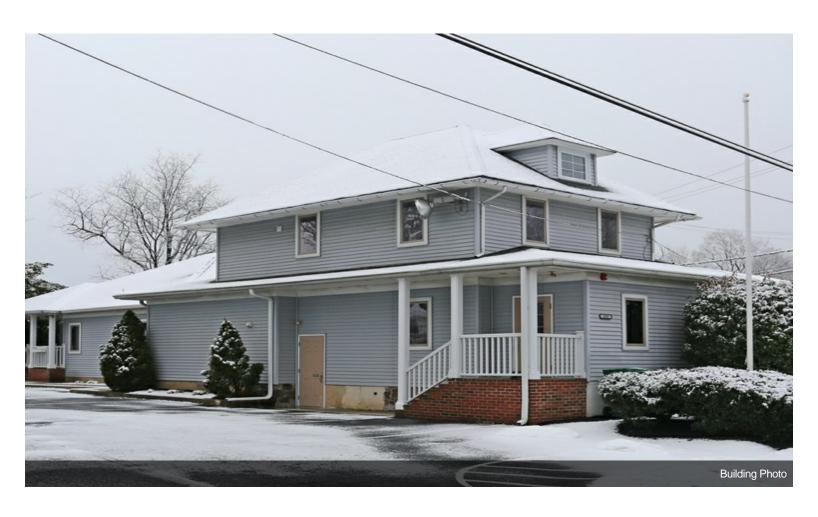

**450 Central Ave** 450 Central Ave, Horsham, PA 19044

Joseph Leone Coldwell Banker 686 Dekalb Pike,Blue Bell, PA 19422 <u>ifleone1@gmail.com</u> (610) 551-5830 License: AB066230

Primary Photo

| Price:                | \$600,000         |
|-----------------------|-------------------|
| Building Size:        | 4,007 SF          |
| Price/SF:             | \$149.74          |
| Property Type:        | Office            |
| Property Sub-type:    | Office Building   |
| Additional Sub-types: | Medical Office    |
| Property Use Type:    | Vacant/Owner-User |
| Commission Split:     | 3%                |
| Occupancy:            | 0%                |
| No. Stories:          | 2                 |

#### **450 Central Ave**

\$600,000

4000 SF free standing office building for sale on .39 acres with 166 ft frontage on Horsham Rd. First floor configured as reception area, waiting room, conference room, 5 private offices, break room and half bath. Second floor configured as Kitchen / break area and full bath. Corner lot at intersection of Horsham Rd and Central Ave. Adjacent to Wendy's on Easton Rd. Professional office space featuring hardwood floors and crown moldings. Additional features include fire alarm system, burglar alarm system, surveillance cameras, Fios Fiber Optic internet, outside lighting, double sided illuminated signage, 2000 SF semi finished concrete basement storage, 20 car parking lot, Keypad entrance, prewired phone, internet & electric outlets throughout the building, hardwood floors, central vacuum system, central air conditioning, and 3 zone gas heat. Furniture, phone system and appliances are included in the sale. Building is handi-capped accessible. 31,000 ADTC on Horsham Rd. This building would be ideal for any by appointment professional business including doctor, dentist, chiropractor, Eye Doctor, Insurance agent, real estate office, accountant, financial consultant etc. Zone