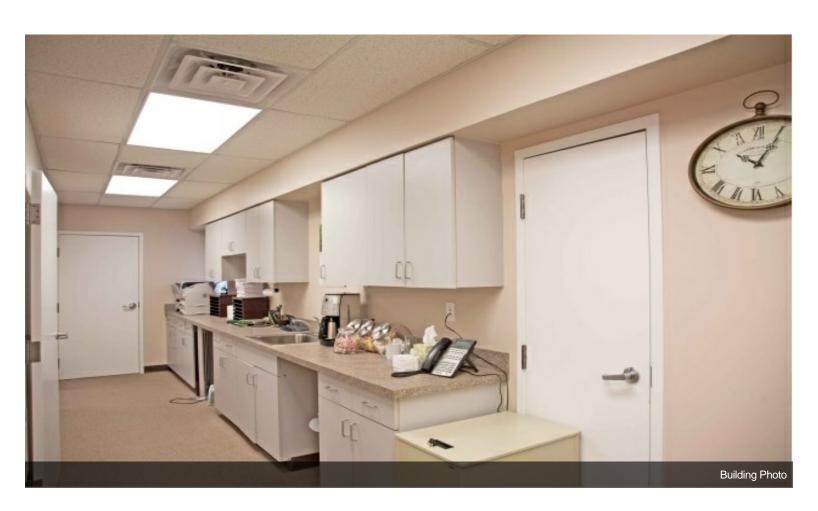

#### **450 Central Ave**

\$600,000

4000 SF free standing office building for sale on .39 acres with 166 ft frontage on Horsham Rd. First floor configured as reception area, waiting room, conference room, 5 private offices, break room and half bath. Second floor configured as Kitchen / break area and full bath. Corner lot at intersection of Horsham Rd and Central Ave. Adjacent to Wendy's on Easton Rd. Professional office space featuring hardwood floors and crown moldings. Additional features include fire alarm system, burglar alarm system, surveillance cameras, Fios Fiber Optic internet, outside lighting, double sided illuminated signage, 2000 SF semi finished concrete basement storage, 20 car parking lot, Keypad entrance, prewired phone, internet & electric outlets throughout the building, hardwood floors, central vacuum system, central air conditioning, and 3 zone gas heat. Furniture, phone system and appliances are included in the sale. Building is handi-capped accessible. 31,000 ADTC on Horsham Rd. This building would be ideal for any by appointment professional business including doctor, dentist, chiropractor, Eye Doctor, Insurance agent, real estate office, accountant, financial consultant etc. Zone