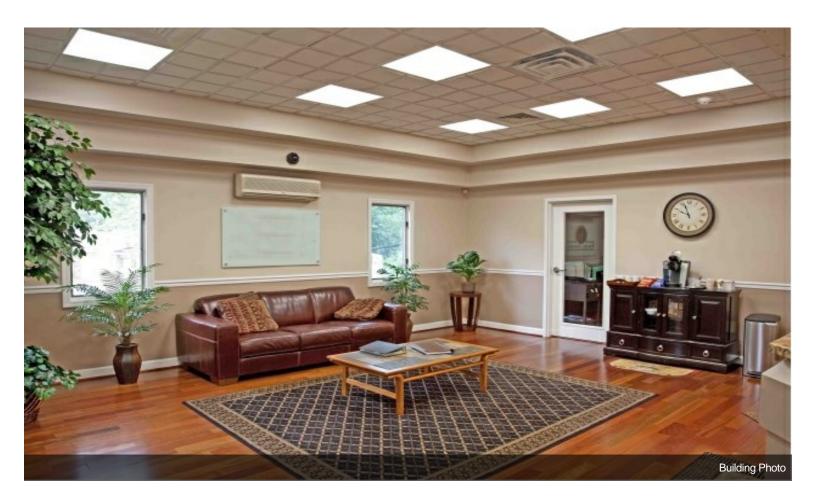

#### **450 Central Ave**

\$600,000

4000 SF free standing office building for sale on .39 acres with 166 ft frontage on Horsham Rd. First floor configured as reception area, waiting room, conference room, 5 private offices, break room and half bath. Second floor configured as Kitchen / break area and full bath. Corner lot at intersection of Horsham Rd and Central Ave. Adjacent to Wendy's on Easton Rd. Professional office space featuring hardwood floors and crown moldings. Additional features include fire alarm system, burglar alarm system, surveillance cameras, Fios Fiber Optic internet, outside lighting, double sided illuminated signage, 2000 SF semi finished concrete basement storage, 20 car parking lot, Keypad entrance, prewired phone, internet & electric outlets throughout the building, hardwood floors, central vacuum system, central air conditioning, and 3 zone gas heat. Furniture, phone system and appliances are included in the sale. Building is handi-capped accessible. 31,000 ADTC on Horsham Rd. This building would be ideal for any by appointment professional business including doctor, dentist, chiropractor, Eye Doctor, Insurance agent, real estate office, accountant, financial consultant etc. Zone