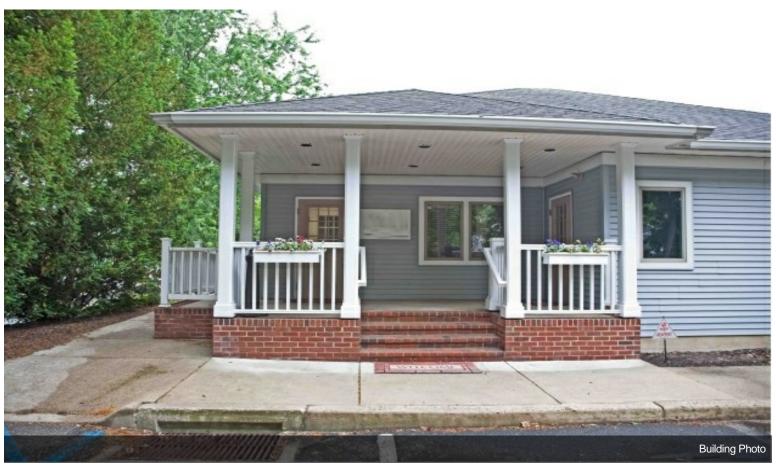

**450 Central Ave** 450 Central Ave, Horsham, PA 19044

Joseph Leone Coldwell Banker 686 Dekalb Pike,Blue Bell, PA 19422 <u>ifleone1@gmail.com</u> (610) 551-5830 License: AB066230

Primary Photo

| Price:                | \$600,000         |
|-----------------------|-------------------|
| Building Size:        | 4,007 SF          |
| Price/SF:             | \$149.74          |
| Property Type:        | Office            |
| Property Sub-type:    | Office Building   |
| Additional Sub-types: | Medical Office    |
| Property Use Type:    | Vacant/Owner-User |
| Commission Split:     | 3%                |
| Occupancy:            | 0%                |
| No. Stories:          | 2                 |

#### **450 Central Ave**

\$600,000

4000 SF free standing office building for sale on .39 acres with 166 ft frontage on Horsham Rd. First floor configured as reception area, waiting room, conference room, 5 private offices, break room and half bath. Second floor configured as Kitchen / break area and full bath. Corner lot at intersection of Horsham Rd and Central Ave. Adjacent to Wendy's on Easton Rd. Professional office space featuring hardwood floors and crown moldings. Additional features include fire alarm system, burglar alarm system, surveillance cameras, Fios Fiber Optic internet, outside lighting, double sided illuminated signage, 2000 SF semi finished concrete basement storage, 20 car parking lot, Keypad entrance, prewired phone, internet & electric outlets throughout the building, hardwood floors, central vacuum system, central air conditioning, and 3 zone gas heat. Furniture, phone system and appliances are included in the sale. Building is handi-capped accessible. 31,000 ADTC on Horsham Rd. This building would be ideal for any by appointment professional business including doctor, dentist, chiropractor, Eye Doctor, Insurance agent, real estate office, accountant, financial consultant etc. Zone