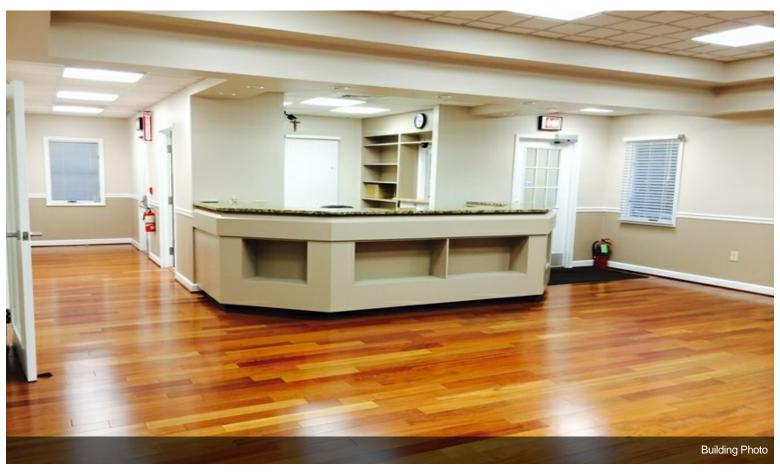

#### **450 Central Ave**

\$600,000

4000 SF free standing office building for sale on .39 acres with 166 ft frontage on Horsham Rd. First floor configured as reception area, waiting room, conference room, 5 private offices, break room and half bath. Second floor configured as Kitchen / break area and full bath. Corner lot at intersection of Horsham Rd and Central Ave. Adjacent to Wendy's on Easton Rd. Professional office space featuring hardwood floors and crown moldings. Additional features include fire alarm system, burglar alarm system, surveillance cameras, Fios Fiber Optic internet, outside lighting, double sided illuminated signage, 2000 SF semi finished concrete basement storage, 20 car parking lot, Keypad entrance, prewired phone, internet & electric outlets throughout the building, hardwood floors, central vacuum system, central air conditioning, and 3 zone gas heat. Furniture, phone system and appliances are included in the sale. Building is handi-capped accessible. 31,000 ADTC on Horsham Rd. This building would be ideal for any by appointment professional business including doctor, dentist, chiropractor, Eye Doctor, Insurance agent, real estate office, accountant, financial consultant etc. Zone