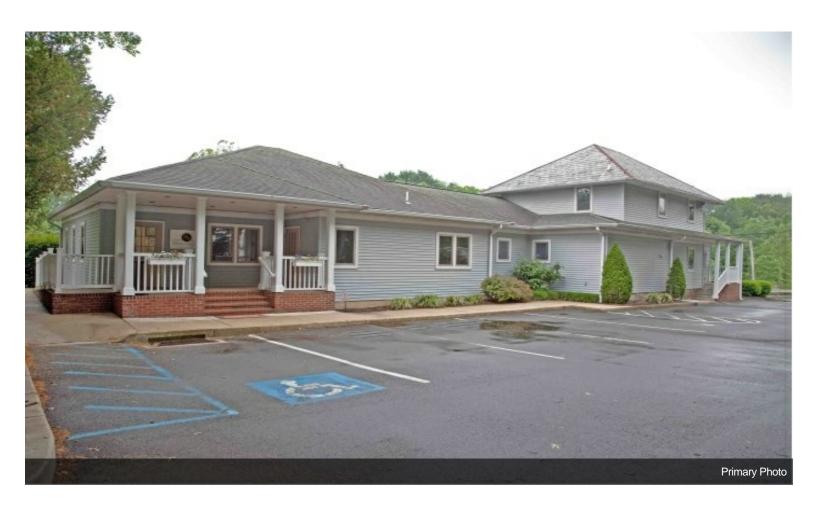

**450 Central Ave** 450 Central Ave, Horsham, PA 19044

Joseph Leone Coldwell Banker 686 Dekalb Pike,Blue Bell, PA 19422 <u>ifleone1@gmail.com</u> (610) 551-5830 License: AB066230

Primary Photo

| Price:                | \$600,000         |
|-----------------------|-------------------|
| Building Size:        | 4,007 SF          |
| Price/SF:             | \$149.74          |
| Property Type:        | Office            |
| Property Sub-type:    | Office Building   |
| Additional Sub-types: | Medical Office    |
| Property Use Type:    | Vacant/Owner-User |
| Commission Split:     | 3%                |
| Occupancy:            | 0%                |
| No. Stories:          | 2                 |

#### **450 Central Ave**

\$600,000

4000 SF free standing office building for sale on .39 acres with 166 ft frontage on Horsham Rd. First floor configured as reception area, waiting room, conference room, 5 private offices, break room and half bath. Second floor configured as Kitchen / break area and full bath. Corner lot at intersection of Horsham Rd and Central Ave. Adjacent to Wendy's on Easton Rd. Professional office space featuring hardwood floors and crown moldings. Additional features include fire alarm system, burglar alarm system, surveillance cameras, Fios Fiber Optic internet, outside lighting, double sided illuminated signage, 2000 SF semi finished concrete basement storage, 20 car parking lot, Keypad entrance, prewired phone, internet & electric outlets throughout the building, hardwood floors, central vacuum system, central air conditioning, and 3 zone gas heat. Furniture, phone system and appliances are included in the sale. Building is handi-capped accessible. 31,000 ADTC on Horsham Rd. This building would be ideal for any by appointment professional business including doctor, dentist, chiropractor, Eye Doctor, Insurance agent, real estate office, accountant, financial consultant etc. Zone