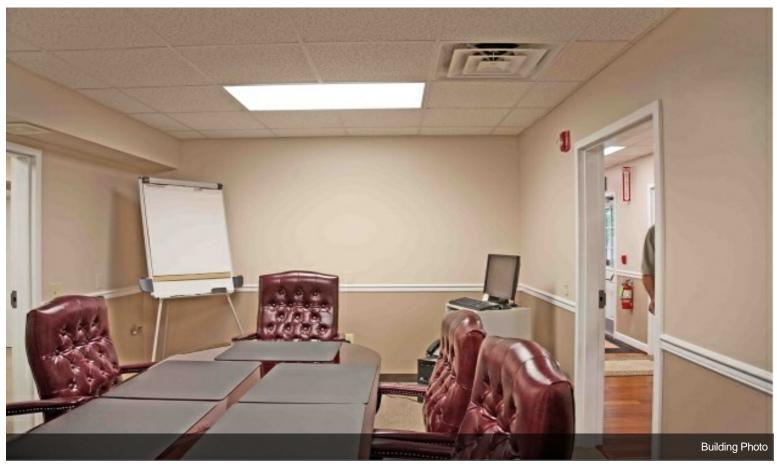

#### **450 Central Ave**

\$600,000

4000 SF free standing office building for sale on .39 acres with 166 ft frontage on Horsham Rd. First floor configured as reception area, waiting room, conference room, 5 private offices, break room and half bath. Second floor configured as Kitchen / break area and full bath. Corner lot at intersection of Horsham Rd and Central Ave. Adjacent to Wendy's on Easton Rd. Professional office space featuring hardwood floors and crown moldings. Additional features include fire alarm system, burglar alarm system, surveillance cameras, Fios Fiber Optic internet, outside lighting, double sided illuminated signage, 2000 SF semi finished concrete basement storage, 20 car parking lot, Keypad entrance, prewired phone, internet & electric outlets throughout the building, hardwood floors, central vacuum system, central air conditioning, and 3 zone gas heat. Furniture, phone system and appliances are included in the sale. Building is handi-capped accessible. 31,000 ADTC on Horsham Rd. This building would be ideal for any by appointment professional business including doctor, dentist, chiropractor, Eye Doctor, Insurance agent, real estate office, accountant, financial consultant etc. Zone