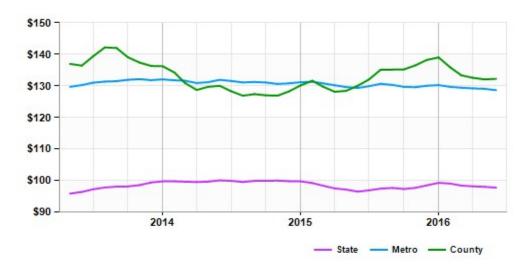

#### Asking Prices Office for Sale Horsham, PA (\$/SF)

|        | Jun 16 | vs. 3 mo. prior | Y-O-Y |
|--------|--------|-----------------|-------|
| State  | \$98   | -0.7%           | +1.3% |
| Metro  | \$129  | -0.6%           | -0.5% |
| County | \$132  | -0.9%           | +1.7% |
|        |        |                 |       |