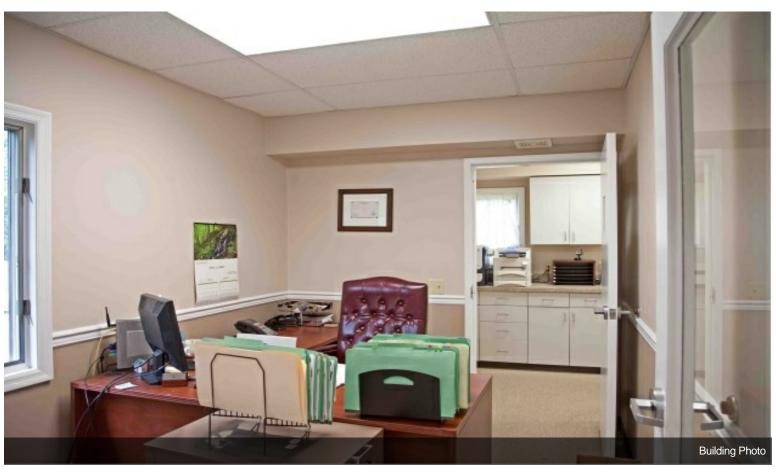

#### **450 Central Ave**

\$600,000

4000 SF free standing office building for sale on .39 acres with 166 ft frontage on Horsham Rd. First floor configured as reception area, waiting room, conference room, 5 private offices, break room and half bath. Second floor configured as Kitchen / break area and full bath. Corner lot at intersection of Horsham Rd and Central Ave. Adjacent to Wendy's on Easton Rd. Professional office space featuring hardwood floors and crown moldings. Additional features include fire alarm system, burglar alarm system, surveillance cameras, Fios Fiber Optic internet, outside lighting, double sided illuminated signage, 2000 SF semi finished concrete basement storage, 20 car parking lot, Keypad entrance, prewired phone, internet & electric outlets throughout the building, hardwood floors, central vacuum system, central air conditioning, and 3 zone gas heat. Furniture, phone system and appliances are included in the sale. Building is handi-capped accessible. 31,000 ADTC on Horsham Rd. This building would be ideal for any by appointment professional business including doctor, dentist, chiropractor, Eye Doctor, Insurance agent, real estate office, accountant, financial consultant etc. Zone