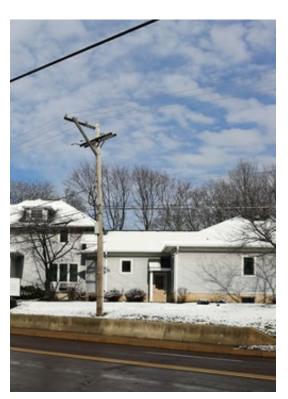

**450 Central Ave** 450 Central Ave, Horsham, PA 19044

Joseph Leone Coldwell Banker 686 Dekalb Pike,Blue Bell, PA 19422 <u>ifleone1@gmail.com</u> (610) 551-5830 License: AB066230

Primary Photo

| Price:                | \$600,000         |
|-----------------------|-------------------|
| Building Size:        | 4,007 SF          |
| Price/SF:             | \$149.74          |
| Property Type:        | Office            |
| Property Sub-type:    | Office Building   |
| Additional Sub-types: | Medical Office    |
| Property Use Type:    | Vacant/Owner-User |
| Commission Split:     | 3%                |
| Occupancy:            | 0%                |
| No. Stories:          | 2                 |

#### **450 Central Ave**

\$600,000

4000 SF free standing office building for sale on .39 acres with 166 ft frontage on Horsham Rd. First floor configured as reception area, waiting room, conference room, 5 private offices, break room and half bath. Second floor configured as Kitchen / break area and full bath. Corner lot at intersection of Horsham Rd and Central Ave. Adjacent to Wendy's on Easton Rd. Professional office space featuring hardwood floors and crown moldings. Additional features include fire alarm system, burglar alarm system, surveillance cameras, Fios Fiber Optic internet, outside lighting, double sided illuminated signage, 2000 SF semi finished concrete basement storage, 20 car parking lot, Keypad entrance, prewired phone, internet & electric outlets throughout the building, hardwood floors, central vacuum system, central air conditioning, and 3 zone gas heat. Furniture, phone system and appliances are included in the sale. Building is handi-capped accessible. 31,000 ADTC on Horsham Rd. This building would be ideal for any by appointment professional business including doctor, dentist, chiropractor, Eye Doctor, Insurance agent, real estate office, accountant, financial consultant etc. Zone