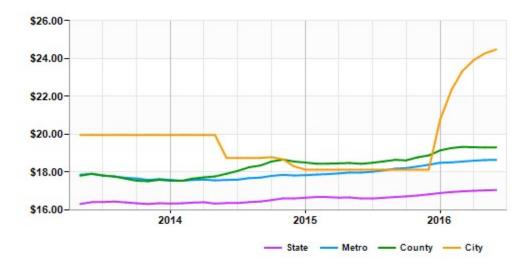

#### Asking Rent Office for Lease Horsham, PA (\$/SF/Year)

|        | Jun 16  | vs. 3 mo. prior | Y-O-Y  |
|--------|---------|-----------------|--------|
| State  | \$17.06 | +0.4%           | +2.7%  |
| City   | \$24.48 | +4.9%           | +35.0% |
| Metro  | \$18.65 | +0.5%           | +3.7%  |
| County | \$19.31 | -0.1%           | +4.7%  |
|        |         |                 |        |