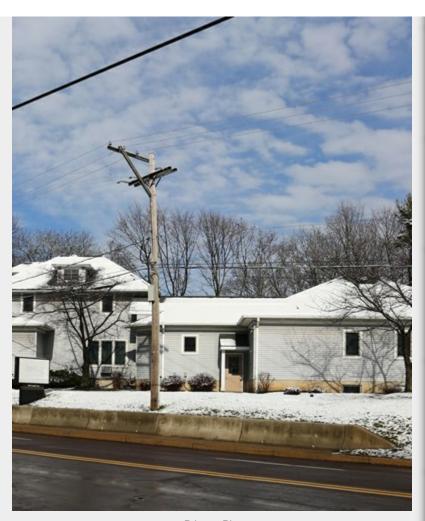

**450 Central Ave** 450 Central Ave, Horsham, PA 19044

Joseph Leone Coldwell Banker 686 Dekalb Pike,Blue Bell, PA 19422 <u>ifleone1@gmail.com</u> (610) 551-5830 License: AB066230

Primary Photo

| Price:                | \$600,000         |
|-----------------------|-------------------|
| Building Size:        | 4,007 SF          |
| Price/SF:             | \$149.74          |
| Property Type:        | Office            |
| Property Sub-type:    | Office Building   |
| Additional Sub-types: | Medical Office    |
| Property Use Type:    | Vacant/Owner-User |
| Commission Split:     | 3%                |
| Occupancy:            | 0%                |
| No. Stories:          | 2                 |

#### **450 Central Ave**

\$600,000

4000 SF free standing office building for sale on .39 acres with 166 ft frontage on Horsham Rd. First floor configured as reception area, waiting room, conference room, 5 private offices, break room and half bath. Second floor configured as Kitchen / break area and full bath. Corner lot at intersection of Horsham Rd and Central Ave. Adjacent to Wendy's on Easton Rd. Professional office space featuring hardwood floors and crown moldings. Additional features include fire alarm system, burglar alarm system, surveillance cameras, Fios Fiber Optic internet, outside lighting, double sided illuminated signage, 2000 SF semi finished concrete basement storage, 20 car parking lot, Keypad entrance, prewired phone, internet & electric outlets throughout the building, hardwood floors, central vacuum system, central air conditioning, and 3 zone gas heat. Furniture, phone system and appliances are included in the sale. Building is handi-capped accessible. 31,000 ADTC on Horsham Rd. This building would be ideal for any by appointment professional business including doctor, dentist, chiropractor, Eye Doctor, Insurance agent, real estate office, accountant, financial consultant etc. Zone