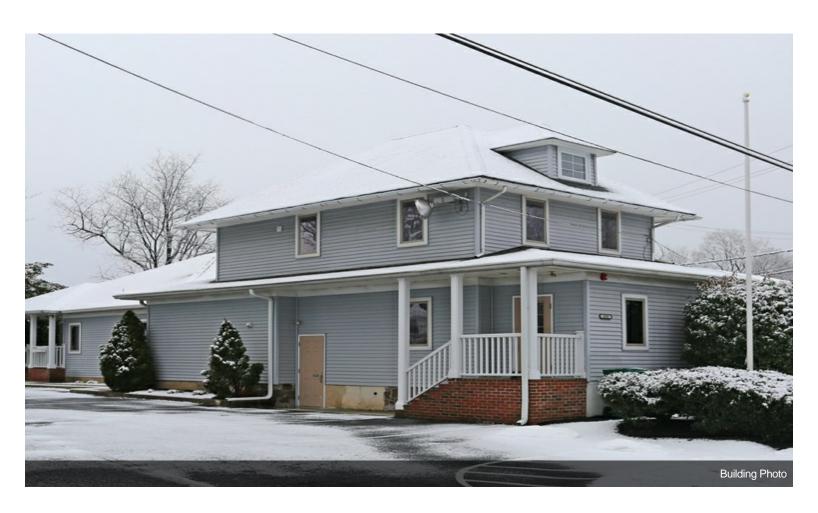

**450 Central Ave** 450 Central Ave, Horsham, PA 19044

Joseph Leone Coldwell Banker 686 Dekalb Pike,Blue Bell, PA 19422 <u>ifleone1@gmail.com</u> (610) 551-5830 License: AB066230

Primary Photo

| Price:                | \$600,000         |
|-----------------------|-------------------|
| Building Size:        | 4,007 SF          |
| Price/SF:             | \$149.74          |
| Property Type:        | Office            |
| Property Sub-type:    | Office Building   |
| Additional Sub-types: | Medical Office    |
| Property Use Type:    | Vacant/Owner-User |
| Commission Split:     | 3%                |
| Occupancy:            | 0%                |
| No. Stories:          | 2                 |

#### **450 Central Ave**

\$600,000

4000 SF free standing office building for sale on .39 acres with 166 ft frontage on Horsham Rd. First floor configured as reception area, waiting room, conference room, 5 private offices, break room and half bath. Second floor configured as Kitchen / break area and full bath. Corner lot at intersection of Horsham Rd and Central Ave. Adjacent to Wendy's on Easton Rd. Professional office space featuring hardwood floors and crown moldings. Additional features include fire alarm system, burglar alarm system, surveillance cameras, Fios Fiber Optic internet, outside lighting, double sided illuminated signage, 2000 SF semi finished concrete basement storage, 20 car parking lot, Keypad entrance, prewired phone, internet & electric outlets throughout the building, hardwood floors, central vacuum system, central air conditioning, and 3 zone gas heat. Furniture, phone system and appliances are included in the sale. Building is handi-capped accessible. 31,000 ADTC on Horsham Rd. This building would be ideal for any by appointment professional business including doctor, dentist, chiropractor, Eye Doctor, Insurance agent, real estate office, accountant, financial consultant etc. Zone