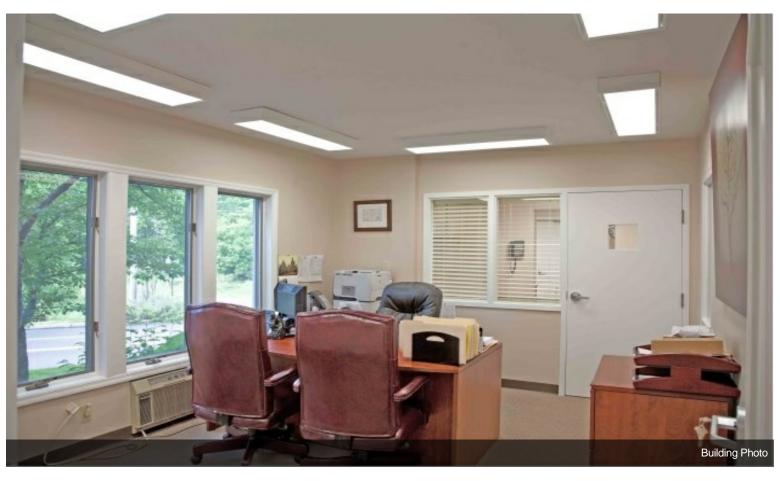

#### **450 Central Ave**

\$600,000

4000 SF free standing office building for sale on .39 acres with 166 ft frontage on Horsham Rd. First floor configured as reception area, waiting room, conference room, 5 private offices, break room and half bath. Second floor configured as Kitchen / break area and full bath. Corner lot at intersection of Horsham Rd and Central Ave. Adjacent to Wendy's on Easton Rd. Professional office space featuring hardwood floors and crown moldings. Additional features include fire alarm system, burglar alarm system, surveillance cameras, Fios Fiber Optic internet, outside lighting, double sided illuminated signage, 2000 SF semi finished concrete basement storage, 20 car parking lot, Keypad entrance, prewired phone, internet & electric outlets throughout the building, hardwood floors, central vacuum system, central air conditioning, and 3 zone gas heat. Furniture, phone system and appliances are included in the sale. Building is handi-capped accessible. 31,000 ADTC on Horsham Rd. This building would be ideal for any by appointment professional business including doctor, dentist, chiropractor, Eye Doctor, Insurance agent, real estate office, accountant, financial consultant etc. Zone