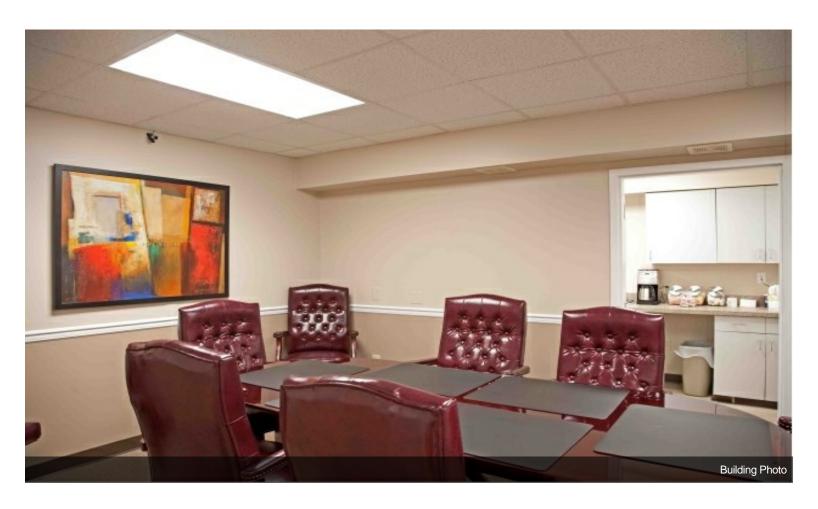

#### **450 Central Ave**

\$600,000

4000 SF free standing office building for sale on .39 acres with 166 ft frontage on Horsham Rd. First floor configured as reception area, waiting room, conference room, 5 private offices, break room and half bath. Second floor configured as Kitchen / break area and full bath. Corner lot at intersection of Horsham Rd and Central Ave. Adjacent to Wendy's on Easton Rd. Professional office space featuring hardwood floors and crown moldings. Additional features include fire alarm system, burglar alarm system, surveillance cameras, Fios Fiber Optic internet, outside lighting, double sided illuminated signage, 2000 SF semi finished concrete basement storage, 20 car parking lot, Keypad entrance, prewired phone, internet & electric outlets throughout the building, hardwood floors, central vacuum system, central air conditioning, and 3 zone gas heat. Furniture, phone system and appliances are included in the sale. Building is handi-capped accessible. 31,000 ADTC on Horsham Rd. This building would be ideal for any by appointment professional business including doctor, dentist, chiropractor, Eye Doctor, Insurance agent, real estate office, accountant, financial consultant etc. Zone