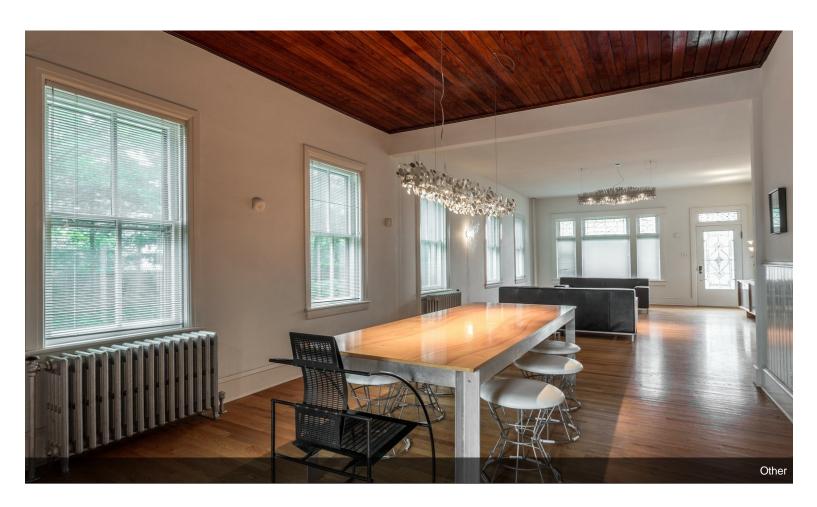

#### 2467-2471 PA-737

\$289,000

Renovated 2 story 4 bedroom 4200 SF building where New York city loft meets country style living. Built in 1886 formerly town post office and general store Restored with new kitchen, updated master bath large open living / work areas. .Original hardwood flooring throughout. 10 ft ceilings. Out buildings include a small storage cottage, an outhouse and, a 2 story bank barn.. ...Lower level of the barn has a 3 car garage. Upper level has 900sf of storage. Currenty used as single family home and design studio. Zoned village commercial. Permitted as of right uses include Artisan studio, financial institution funeral home, Medical / dental office, personal service shops, Restaurant, retail store Veterinarian office, Single family home, bakery bed & breakfast, company headquarters Convenience store and Custom crafts. Centrally located to I 78, Northeast extension of Pennsylvania Turnpike. Less than 2 hours to New York Ciy, 40 minutes to Reading, 25 minutes to Allentown an 6 minutes from exit 41 on I-78.