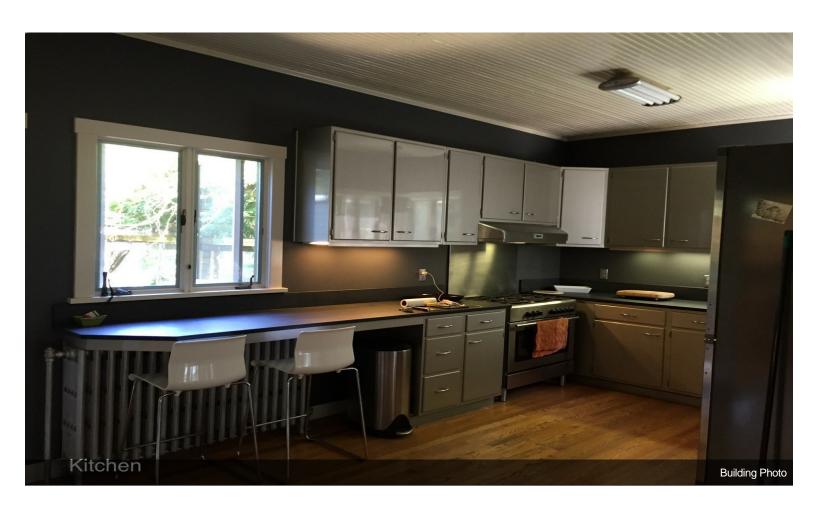

#### 2467-2471 PA-737

\$289,000

Renovated 2 story 4 bedroom 4200 SF building where New York city loft meets country style living. Built in 1886 formerly town post office and general store Restored with new kitchen, updated master bath large open living / work areas. .Original hardwood flooring throughout. 10 ft ceilings. Out buildings include a small storage cottage, an outhouse and, a 2 story bank barn.. ...Lower level of the barn has a 3 car garage. Upper level has 900sf of storage. Currenty used as single family home and design studio. Zoned village commercial. Permitted as of right uses include Artisan studio, financial institution funeral home, Medical / dental office, personal service shops, Restaurant, retail store Veterinarian office, Single family home, bakery bed & breakfast, company headquarters Convenience store and Custom crafts. Centrally located to I 78, Northeast extension of Pennsylvania Turnpike. Less than 2 hours to New York Ciy, 40 minutes to Reading, 25 minutes to Allentown an 6 minutes from exit 41 on I-78.