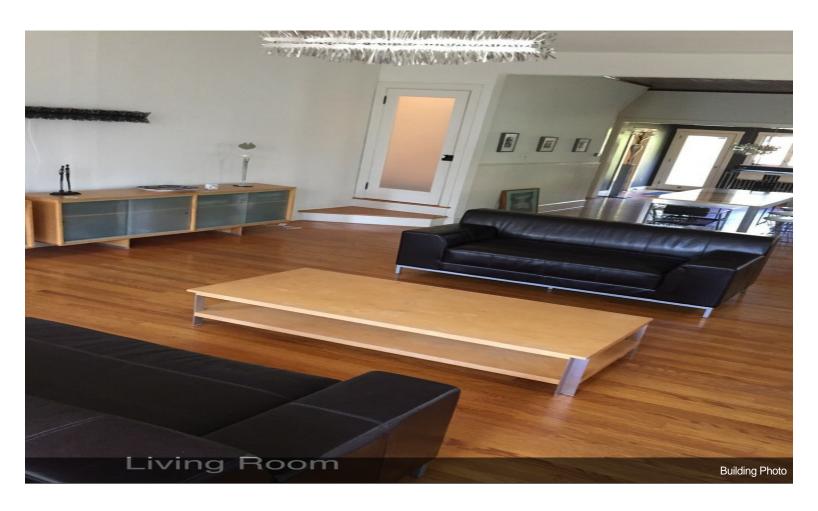

#### 2467-2471 PA-737

\$289,000

Renovated 2 story 4 bedroom 4200 SF building where New York city loft meets country style living. Built in 1886 formerly town post office and general store Restored with new kitchen, updated master bath large open living / work areas. .Original hardwood flooring throughout. 10 ft ceilings. Out buildings include a small storage cottage, an outhouse and, a 2 story bank barn.. ...Lower level of the barn has a 3 car garage. Upper level has 900sf of storage. Currenty used as single family home and design studio. Zoned village commercial. Permitted as of right uses include Artisan studio, financial institution funeral home, Medical / dental office, personal service shops, Restaurant, retail store Veterinarian office, Single family home, bakery bed & breakfast, company headquarters Convenience store and Custom crafts. Centrally located to I 78, Northeast extension of Pennsylvania Turnpike. Less than 2 hours to New York Ciy, 40 minutes to Reading, 25 minutes to Allentown an 6 minutes from exit 41 on I-78.