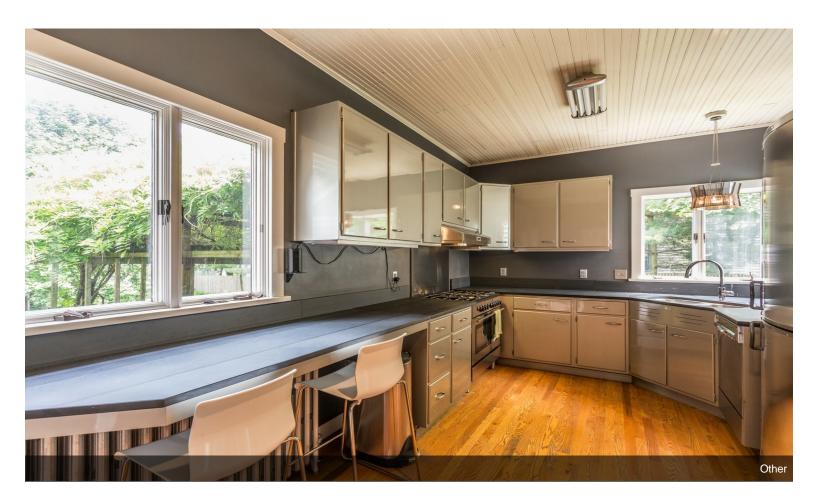

#### 2467-2471 PA-737

\$289,000

Renovated 2 story 4 bedroom 4200 SF building where New York city loft meets country style living. Built in 1886 formerly town post office and general store Restored with new kitchen, updated master bath large open living / work areas. .Original hardwood flooring throughout. 10 ft ceilings. Out buildings include a small storage cottage, an outhouse and, a 2 story bank barn.. ...Lower level of the barn has a 3 car garage. Upper level has 900sf of storage. Currenty used as single family home and design studio. Zoned village commercial. Permitted as of right uses include Artisan studio, financial institution funeral home, Medical / dental office, personal service shops, Restaurant, retail store Veterinarian office, Single family home, bakery bed & breakfast, company headquarters Convenience store and Custom crafts. Centrally located to I 78, Northeast extension of Pennsylvania Turnpike. Less than 2 hours to New York Ciy, 40 minutes to Reading, 25 minutes to Allentown an 6 minutes from exit 41 on I-78.