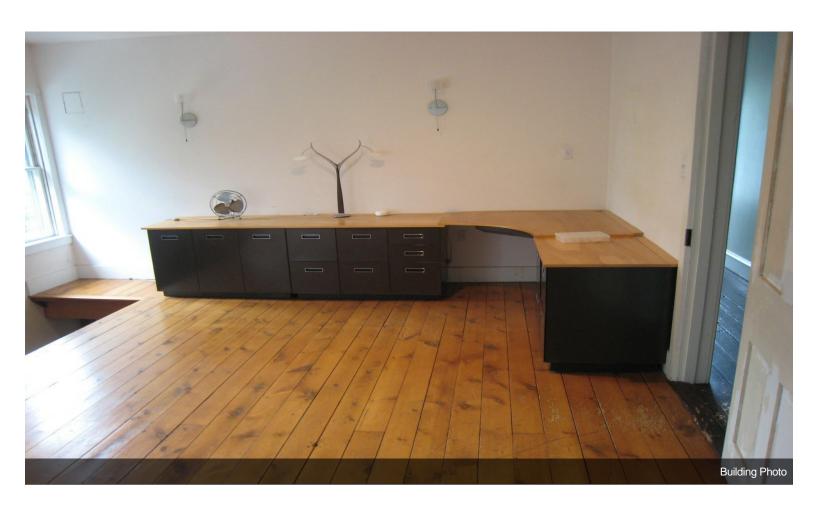

#### 2467-2471 PA-737

\$289,000

Renovated 2 story 4 bedroom 4200 SF building where New York city loft meets country style living. Built in 1886 formerly town post office and general store Restored with new kitchen, updated master bath large open living / work areas. .Original hardwood flooring throughout. 10 ft ceilings. Out buildings include a small storage cottage, an outhouse and, a 2 story bank barn.. ...Lower level of the barn has a 3 car garage. Upper level has 900sf of storage. Currenty used as single family home and design studio. Zoned village commercial. Permitted as of right uses include Artisan studio, financial institution funeral home, Medical / dental office, personal service shops, Restaurant, retail store Veterinarian office, Single family home, bakery bed & breakfast, company headquarters Convenience store and Custom crafts. Centrally located to I 78, Northeast extension of Pennsylvania Turnpike. Less than 2 hours to New York Ciy, 40 minutes to Reading, 25 minutes to Allentown an 6 minutes from exit 41 on I-78.