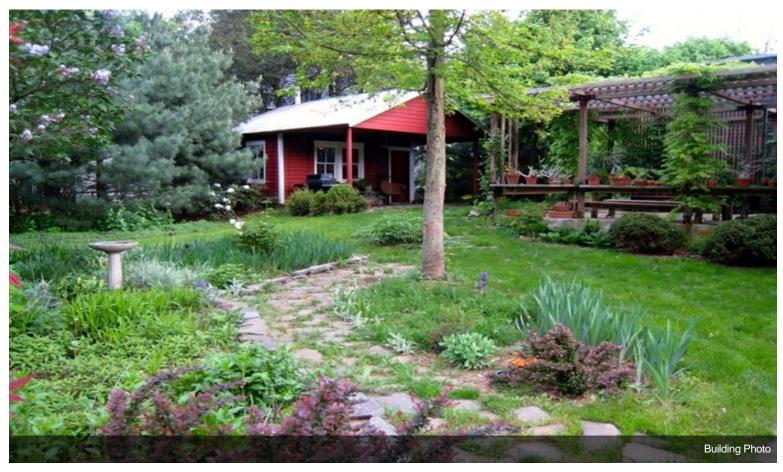

#### 2467-2471 PA-737

\$289,000

Renovated 2 story 4 bedroom 4200 SF building where New York city loft meets country style living. Built in 1886 formerly town post office and general store Restored with new kitchen, updated master bath large open living / work areas. .Original hardwood flooring throughout. 10 ft ceilings. Out buildings include a small storage cottage, an outhouse and, a 2 story bank barn.. ...Lower level of the barn has a 3 car garage. Upper level has 900sf of storage. Currenty used as single family home and design studio. Zoned village commercial. Permitted as of right uses include Artisan studio, financial institution funeral home, Medical / dental office, personal service shops, Restaurant, retail store Veterinarian office, Single family home, bakery bed & breakfast, company headquarters Convenience store and Custom crafts. Centrally located to I 78, Northeast extension of Pennsylvania Turnpike. Less than 2 hours to New York Ciy, 40 minutes to Reading, 25 minutes to Allentown an 6 minutes from exit 41 on I-78.