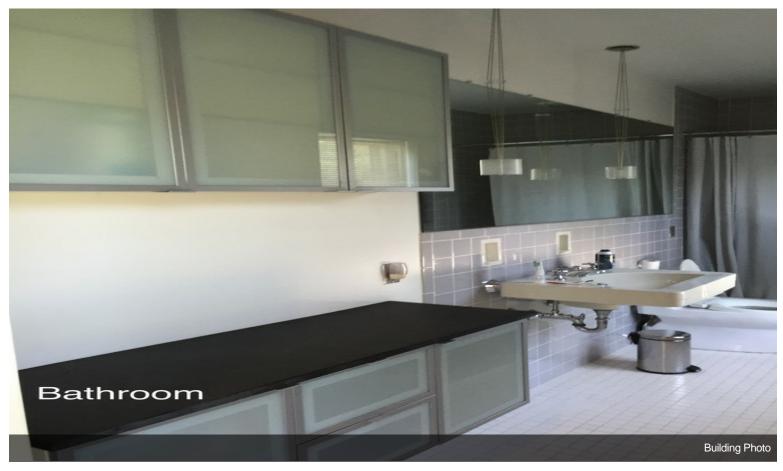

#### 2467-2471 PA-737

\$289,000

Renovated 2 story 4 bedroom 4200 SF building where New York city loft meets country style living. Built in 1886 formerly town post office and general store Restored with new kitchen, updated master bath large open living / work areas. .Original hardwood flooring throughout. 10 ft ceilings. Out buildings include a small storage cottage, an outhouse and, a 2 story bank barn.. ...Lower level of the barn has a 3 car garage. Upper level has 900sf of storage. Currenty used as single family home and design studio. Zoned village commercial. Permitted as of right uses include Artisan studio, financial institution funeral home, Medical / dental office, personal service shops, Restaurant, retail store Veterinarian office, Single family home, bakery bed & breakfast, company headquarters Convenience store and Custom crafts. Centrally located to I 78, Northeast extension of Pennsylvania Turnpike. Less than 2 hours to New York Ciy, 40 minutes to Reading, 25 minutes to Allentown an 6 minutes from exit 41 on I-78.