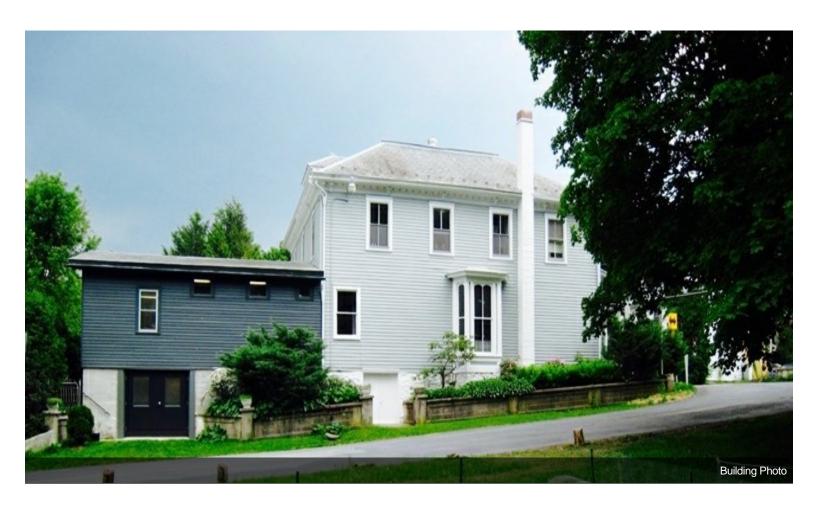

#### 2467-2471 PA-737

\$289,000

Renovated 2 story 4 bedroom 4200 SF building where New York city loft meets country style living. Built in 1886 formerly town post office and general store Restored with new kitchen, updated master bath large open living / work areas. .Original hardwood flooring throughout. 10 ft ceilings. Out buildings include a small storage cottage, an outhouse and, a 2 story bank barn.. ...Lower level of the barn has a 3 car garage. Upper level has 900sf of storage. Currenty used as single family home and design studio. Zoned village commercial. Permitted as of right uses include Artisan studio, financial institution funeral home, Medical / dental office, personal service shops, Restaurant, retail store Veterinarian office, Single family home, bakery bed & breakfast, company headquarters Convenience store and Custom crafts. Centrally located to I 78, Northeast extension of Pennsylvania Turnpike. Less than 2 hours to New York Ciy, 40 minutes to Reading, 25 minutes to Allentown an 6 minutes from exit 41 on I-78.