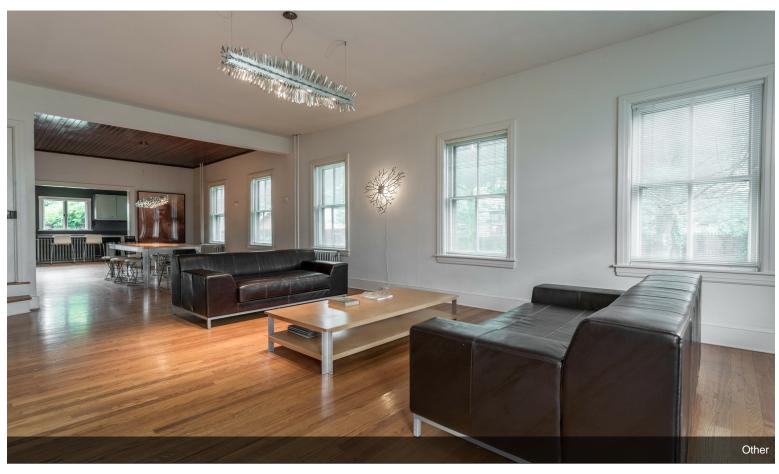

#### 2467-2471 PA-737

\$289,000

Renovated 2 story 4 bedroom 4200 SF building where New York city loft meets country style living. Built in 1886 formerly town post office and general store Restored with new kitchen, updated master bath large open living / work areas. .Original hardwood flooring throughout. 10 ft ceilings. Out buildings include a small storage cottage, an outhouse and, a 2 story bank barn.. ...Lower level of the barn has a 3 car garage. Upper level has 900sf of storage. Currenty used as single family home and design studio. Zoned village commercial. Permitted as of right uses include Artisan studio, financial institution funeral home, Medical / dental office, personal service shops, Restaurant, retail store Veterinarian office, Single family home, bakery bed & breakfast, company headquarters Convenience store and Custom crafts. Centrally located to I 78, Northeast extension of Pennsylvania Turnpike. Less than 2 hours to New York Ciy, 40 minutes to Reading, 25 minutes to Allentown an 6 minutes from exit 41 on I-78.