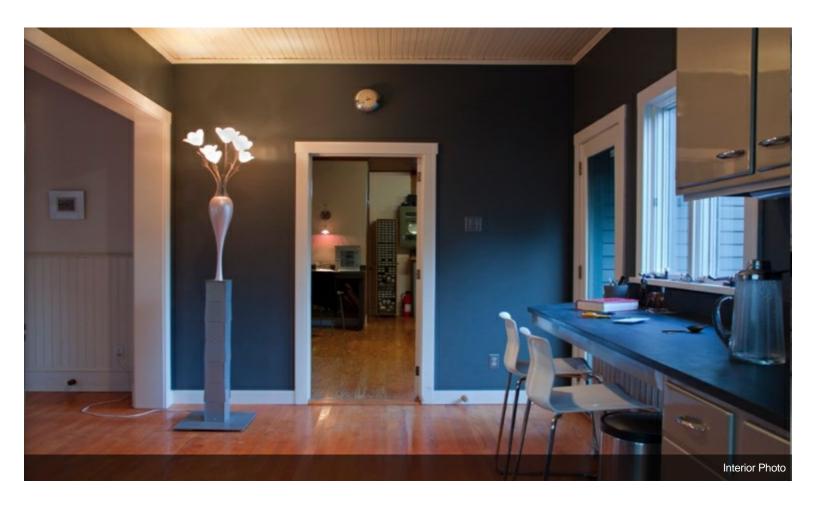

#### 2467-2471 PA-737

\$289,000

Renovated 2 story 4 bedroom 4200 SF building where New York city loft meets country style living. Built in 1886 formerly town post office and general store Restored with new kitchen, updated master bath large open living / work areas. .Original hardwood flooring throughout. 10 ft ceilings. Out buildings include a small storage cottage, an outhouse and, a 2 story bank barn.. ...Lower level of the barn has a 3 car garage. Upper level has 900sf of storage. Currenty used as single family home and design studio. Zoned village commercial. Permitted as of right uses include Artisan studio, financial institution funeral home, Medical / dental office, personal service shops, Restaurant, retail store Veterinarian office, Single family home, bakery bed & breakfast, company headquarters Convenience store and Custom crafts. Centrally located to I 78, Northeast extension of Pennsylvania Turnpike. Less than 2 hours to New York Ciy, 40 minutes to Reading, 25 minutes to Allentown an 6 minutes from exit 41 on I-78.