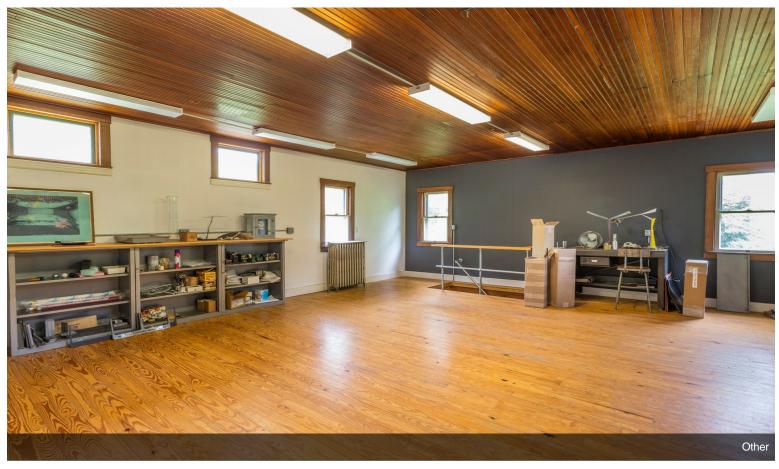

#### 2467-2471 PA-737

\$289,000

Renovated 2 story 4 bedroom 4200 SF building where New York city loft meets country style living. Built in 1886 formerly town post office and general store Restored with new kitchen, updated master bath large open living / work areas. .Original hardwood flooring throughout. 10 ft ceilings. Out buildings include a small storage cottage, an outhouse and, a 2 story bank barn.. ...Lower level of the barn has a 3 car garage. Upper level has 900sf of storage. Currenty used as single family home and design studio. Zoned village commercial. Permitted as of right uses include Artisan studio, financial institution funeral home, Medical / dental office, personal service shops, Restaurant, retail store Veterinarian office, Single family home, bakery bed & breakfast, company headquarters Convenience store and Custom crafts. Centrally located to I 78, Northeast extension of Pennsylvania Turnpike. Less than 2 hours to New York Ciy, 40 minutes to Reading, 25 minutes to Allentown an 6 minutes from exit 41 on I-78.