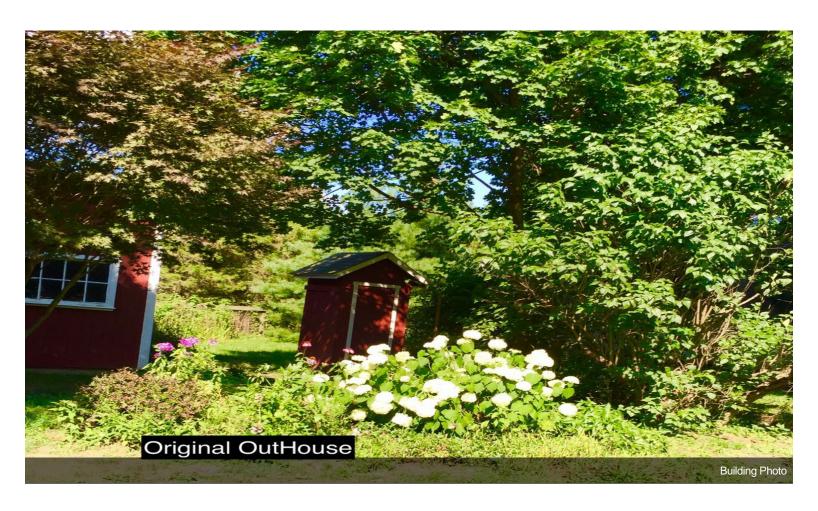

#### 2467-2471 PA-737

\$289,000

Renovated 2 story 4 bedroom 4200 SF building where New York city loft meets country style living. Built in 1886 formerly town post office and general store Restored with new kitchen, updated master bath large open living / work areas. .Original hardwood flooring throughout. 10 ft ceilings. Out buildings include a small storage cottage, an outhouse and, a 2 story bank barn.. ...Lower level of the barn has a 3 car garage. Upper level has 900sf of storage. Currenty used as single family home and design studio. Zoned village commercial. Permitted as of right uses include Artisan studio, financial institution funeral home, Medical / dental office, personal service shops, Restaurant, retail store Veterinarian office, Single family home, bakery bed & breakfast, company headquarters Convenience store and Custom crafts. Centrally located to I 78, Northeast extension of Pennsylvania Turnpike. Less than 2 hours to New York Ciy, 40 minutes to Reading, 25 minutes to Allentown an 6 minutes from exit 41 on I-78.