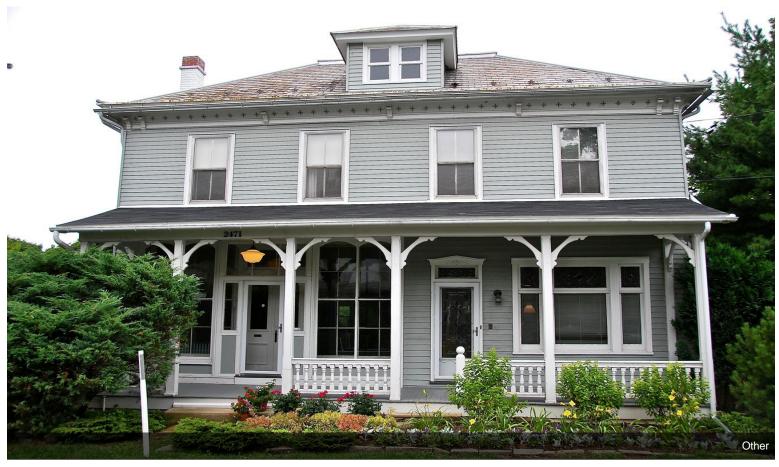

#### 2467-2471 PA-737

\$289,000

Renovated 2 story 4 bedroom 4200 SF building where New York city loft meets country style living. Built in 1886 formerly town post office and general store Restored with new kitchen, updated master bath large open living / work areas. .Original hardwood flooring throughout. 10 ft ceilings. Out buildings include a small storage cottage, an outhouse and, a 2 story bank barn.. ...Lower level of the barn has a 3 car garage. Upper level has 900sf of storage. Currenty used as single family home and design studio. Zoned village commercial. Permitted as of right uses include Artisan studio, financial institution funeral home, Medical / dental office, personal service shops, Restaurant, retail store Veterinarian office, Single family home, bakery bed & breakfast, company headquarters Convenience store and Custom crafts. Centrally located to I 78, Northeast extension of Pennsylvania Turnpike. Less than 2 hours to New York Ciy, 40 minutes to Reading, 25 minutes to Allentown an 6 minutes from exit 41 on I-78.