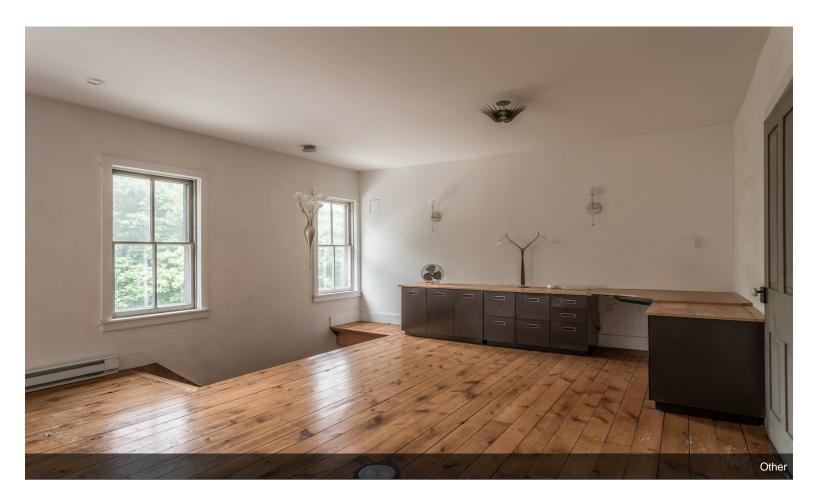

#### 2467-2471 PA-737

\$289,000

Renovated 2 story 4 bedroom 4200 SF building where New York city loft meets country style living. Built in 1886 formerly town post office and general store Restored with new kitchen, updated master bath large open living / work areas. .Original hardwood flooring throughout. 10 ft ceilings. Out buildings include a small storage cottage, an outhouse and, a 2 story bank barn.. ...Lower level of the barn has a 3 car garage. Upper level has 900sf of storage. Currenty used as single family home and design studio. Zoned village commercial. Permitted as of right uses include Artisan studio, financial institution funeral home, Medical / dental office, personal service shops, Restaurant, retail store Veterinarian office, Single family home, bakery bed & breakfast, company headquarters Convenience store and Custom crafts. Centrally located to I 78, Northeast extension of Pennsylvania Turnpike. Less than 2 hours to New York Ciy, 40 minutes to Reading, 25 minutes to Allentown an 6 minutes from exit 41 on I-78.