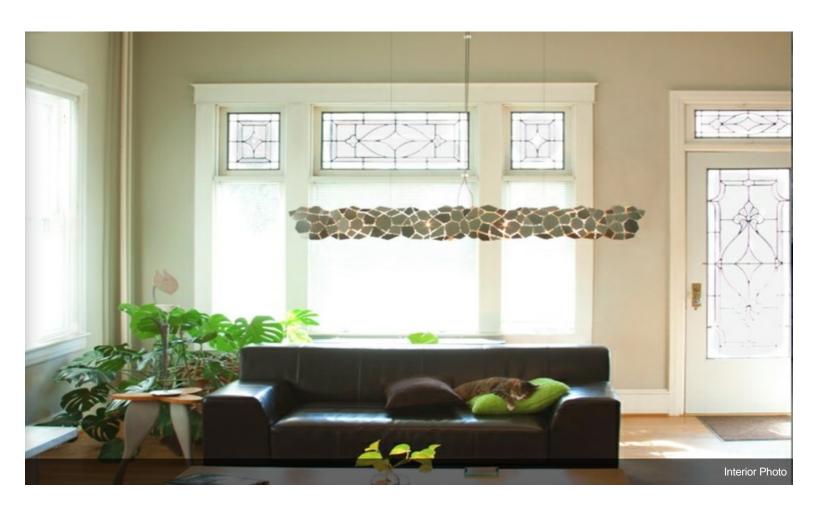

#### 2467-2471 PA-737

\$289,000

Renovated 2 story 4 bedroom 4200 SF building where New York city loft meets country style living. Built in 1886 formerly town post office and general store Restored with new kitchen, updated master bath large open living / work areas. .Original hardwood flooring throughout. 10 ft ceilings. Out buildings include a small storage cottage, an outhouse and, a 2 story bank barn.. ...Lower level of the barn has a 3 car garage. Upper level has 900sf of storage. Currenty used as single family home and design studio. Zoned village commercial. Permitted as of right uses include Artisan studio, financial institution funeral home, Medical / dental office, personal service shops, Restaurant, retail store Veterinarian office, Single family home, bakery bed & breakfast, company headquarters Convenience store and Custom crafts. Centrally located to I 78, Northeast extension of Pennsylvania Turnpike. Less than 2 hours to New York Ciy, 40 minutes to Reading, 25 minutes to Allentown an 6 minutes from exit 41 on I-78.