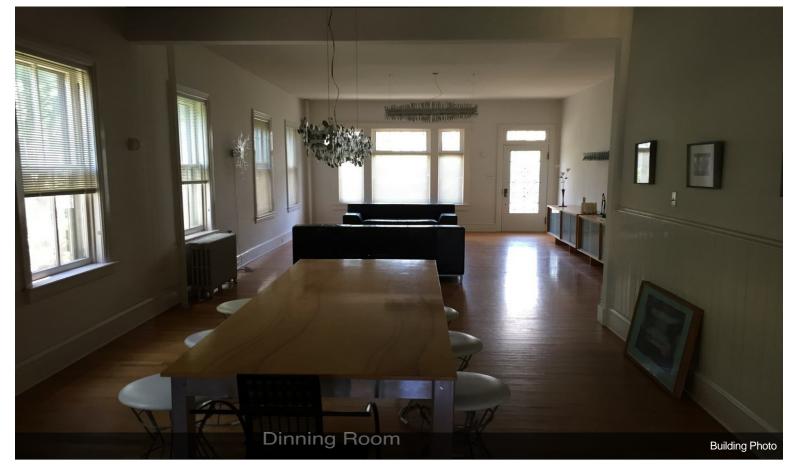

#### 2467-2471 PA-737

\$289,000

Renovated 2 story 4 bedroom 4200 SF building where New York city loft meets country style living. Built in 1886 formerly town post office and general store Restored with new kitchen, updated master bath large open living / work areas. .Original hardwood flooring throughout. 10 ft ceilings. Out buildings include a small storage cottage, an outhouse and, a 2 story bank barn.. ...Lower level of the barn has a 3 car garage. Upper level has 900sf of storage. Currenty used as single family home and design studio. Zoned village commercial. Permitted as of right uses include Artisan studio, financial institution funeral home, Medical / dental office, personal service shops, Restaurant, retail store Veterinarian office, Single family home, bakery bed & breakfast, company headquarters Convenience store and Custom crafts. Centrally located to I 78, Northeast extension of Pennsylvania Turnpike. Less than 2 hours to New York Ciy, 40 minutes to Reading, 25 minutes to Allentown an 6 minutes from exit 41 on I-78.