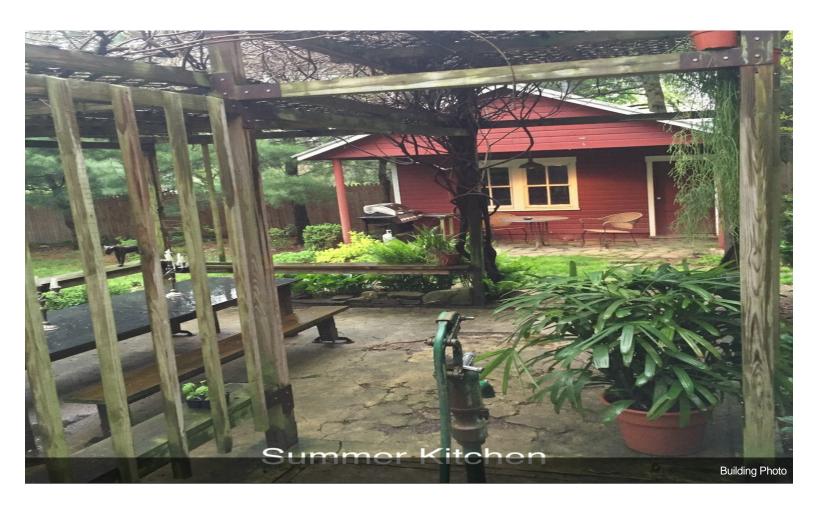

#### 2467-2471 PA-737

\$289,000

Renovated 2 story 4 bedroom 4200 SF building where New York city loft meets country style living. Built in 1886 formerly town post office and general store Restored with new kitchen, updated master bath large open living / work areas. .Original hardwood flooring throughout. 10 ft ceilings. Out buildings include a small storage cottage, an outhouse and, a 2 story bank barn.. ...Lower level of the barn has a 3 car garage. Upper level has 900sf of storage. Currenty used as single family home and design studio. Zoned village commercial. Permitted as of right uses include Artisan studio, financial institution funeral home, Medical / dental office, personal service shops, Restaurant, retail store Veterinarian office, Single family home, bakery bed & breakfast, company headquarters Convenience store and Custom crafts. Centrally located to I 78, Northeast extension of Pennsylvania Turnpike. Less than 2 hours to New York Ciy, 40 minutes to Reading, 25 minutes to Allentown an 6 minutes from exit 41 on I-78.