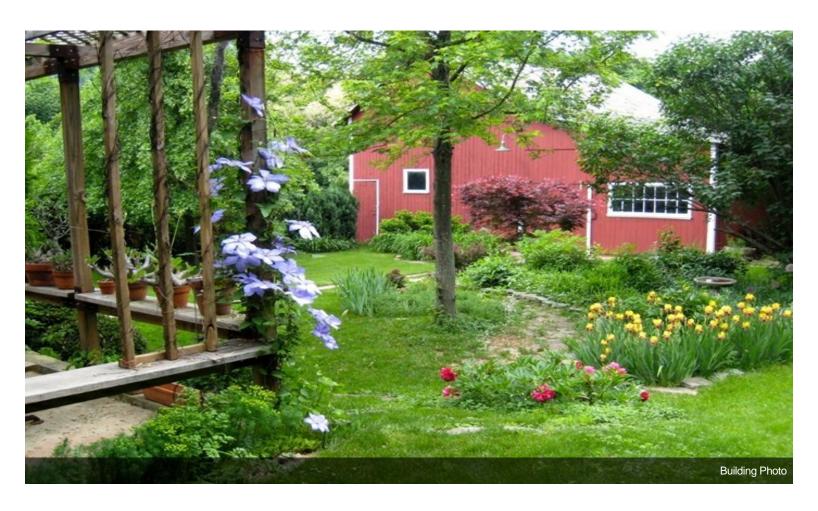

#### 2467-2471 PA-737

\$289,000

Renovated 2 story 4 bedroom 4200 SF building where New York city loft meets country style living. Built in 1886 formerly town post office and general store Restored with new kitchen, updated master bath large open living / work areas. .Original hardwood flooring throughout. 10 ft ceilings. Out buildings include a small storage cottage, an outhouse and, a 2 story bank barn.. ...Lower level of the barn has a 3 car garage. Upper level has 900sf of storage. Currenty used as single family home and design studio. Zoned village commercial. Permitted as of right uses include Artisan studio, financial institution funeral home, Medical / dental office, personal service shops, Restaurant, retail store Veterinarian office, Single family home, bakery bed & breakfast, company headquarters Convenience store and Custom crafts. Centrally located to I 78, Northeast extension of Pennsylvania Turnpike. Less than 2 hours to New York Ciy, 40 minutes to Reading, 25 minutes to Allentown an 6 minutes from exit 41 on I-78.