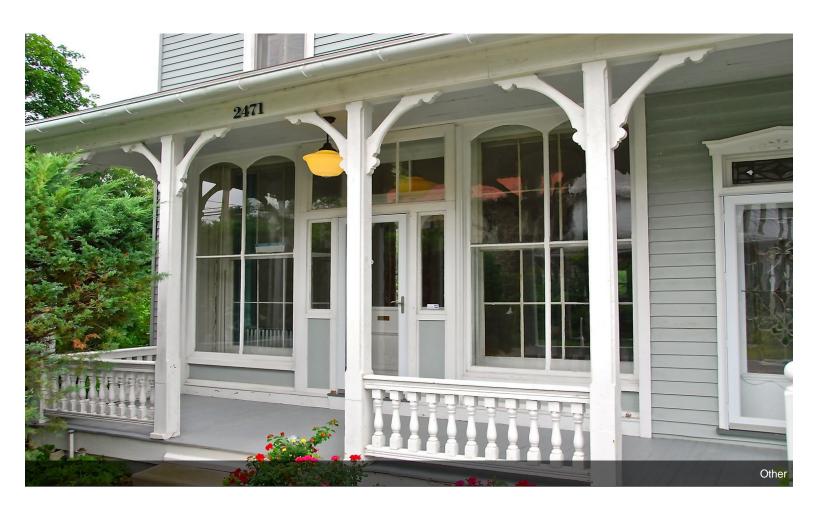

#### 2467-2471 PA-737

\$289,000

Renovated 2 story 4 bedroom 4200 SF building where New York city loft meets country style living. Built in 1886 formerly town post office and general store Restored with new kitchen, updated master bath large open living / work areas. .Original hardwood flooring throughout. 10 ft ceilings. Out buildings include a small storage cottage, an outhouse and, a 2 story bank barn.. ...Lower level of the barn has a 3 car garage. Upper level has 900sf of storage. Currenty used as single family home and design studio. Zoned village commercial. Permitted as of right uses include Artisan studio, financial institution funeral home, Medical / dental office, personal service shops, Restaurant, retail store Veterinarian office, Single family home, bakery bed & breakfast, company headquarters Convenience store and Custom crafts. Centrally located to I 78, Northeast extension of Pennsylvania Turnpike. Less than 2 hours to New York Ciy, 40 minutes to Reading, 25 minutes to Allentown an 6 minutes from exit 41 on I-78.