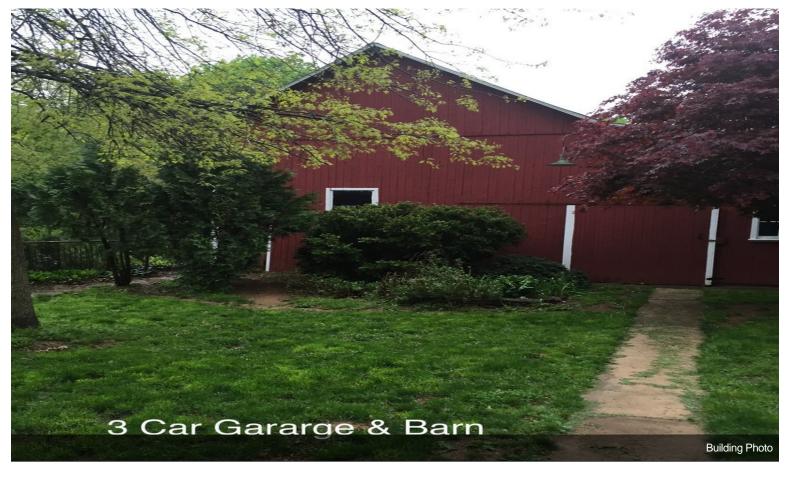

#### 2467-2471 PA-737

\$289,000

Renovated 2 story 4 bedroom 4200 SF building where New York city loft meets country style living. Built in 1886 formerly town post office and general store Restored with new kitchen, updated master bath large open living / work areas. .Original hardwood flooring throughout. 10 ft ceilings. Out buildings include a small storage cottage, an outhouse and, a 2 story bank barn.. ...Lower level of the barn has a 3 car garage. Upper level has 900sf of storage. Currenty used as single family home and design studio. Zoned village commercial. Permitted as of right uses include Artisan studio, financial institution funeral home, Medical / dental office, personal service shops, Restaurant, retail store Veterinarian office, Single family home, bakery bed & breakfast, company headquarters Convenience store and Custom crafts. Centrally located to I 78, Northeast extension of Pennsylvania Turnpike. Less than 2 hours to New York Ciy, 40 minutes to Reading, 25 minutes to Allentown an 6 minutes from exit 41 on I-78.