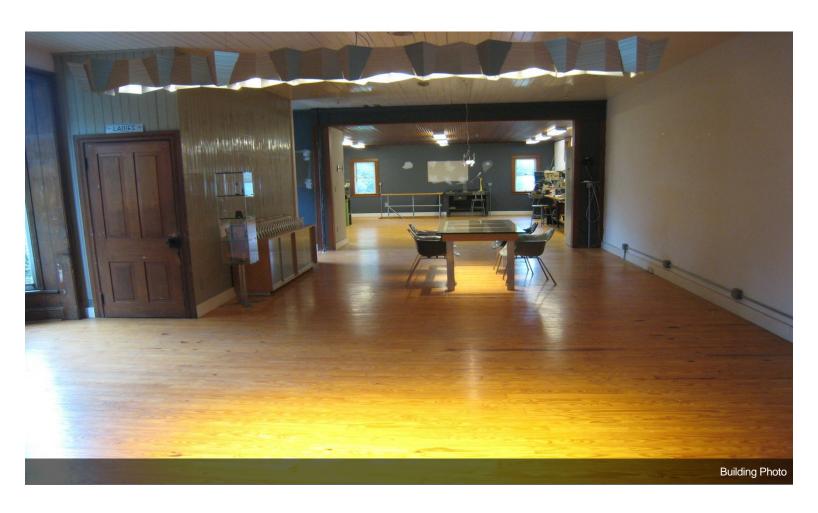

#### 2467-2471 PA-737

\$289,000

Renovated 2 story 4 bedroom 4200 SF building where New York city loft meets country style living. Built in 1886 formerly town post office and general store Restored with new kitchen, updated master bath large open living / work areas. .Original hardwood flooring throughout. 10 ft ceilings. Out buildings include a small storage cottage, an outhouse and, a 2 story bank barn.. ...Lower level of the barn has a 3 car garage. Upper level has 900sf of storage. Currenty used as single family home and design studio. Zoned village commercial. Permitted as of right uses include Artisan studio, financial institution funeral home, Medical / dental office, personal service shops, Restaurant, retail store Veterinarian office, Single family home, bakery bed & breakfast, company headquarters Convenience store and Custom crafts. Centrally located to I 78, Northeast extension of Pennsylvania Turnpike. Less than 2 hours to New York Ciy, 40 minutes to Reading, 25 minutes to Allentown an 6 minutes from exit 41 on I-78.