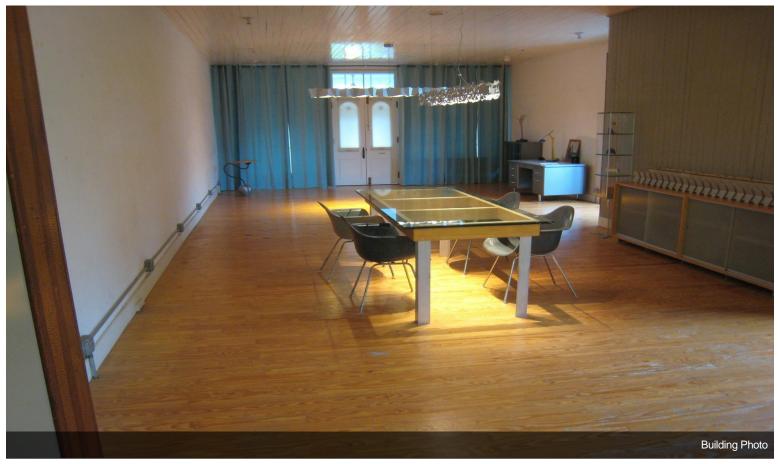

#### 2467-2471 PA-737

\$289,000

Renovated 2 story 4 bedroom 4200 SF building where New York city loft meets country style living. Built in 1886 formerly town post office and general store Restored with new kitchen, updated master bath large open living / work areas. .Original hardwood flooring throughout. 10 ft ceilings. Out buildings include a small storage cottage, an outhouse and, a 2 story bank barn.. ...Lower level of the barn has a 3 car garage. Upper level has 900sf of storage. Currenty used as single family home and design studio. Zoned village commercial. Permitted as of right uses include Artisan studio, financial institution funeral home, Medical / dental office, personal service shops, Restaurant, retail store Veterinarian office, Single family home, bakery bed & breakfast, company headquarters Convenience store and Custom crafts. Centrally located to I 78, Northeast extension of Pennsylvania Turnpike. Less than 2 hours to New York Ciy, 40 minutes to Reading, 25 minutes to Allentown an 6 minutes from exit 41 on I-78.