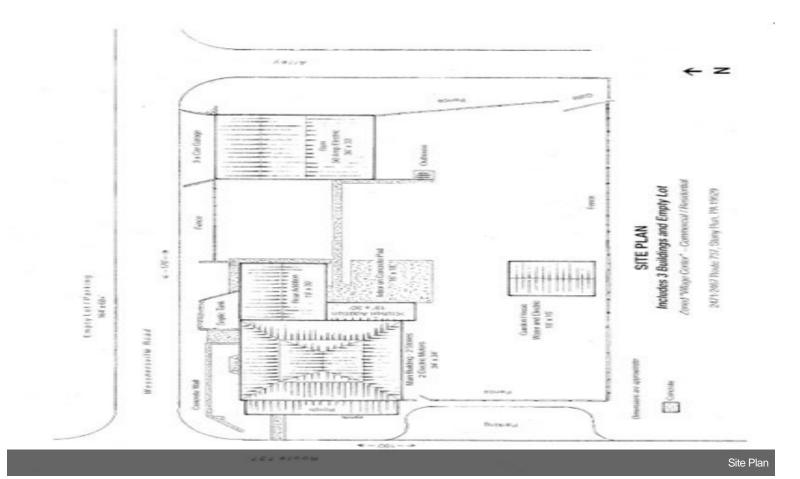

#### 2467-2471 PA-737

\$289,000

Renovated 2 story 4 bedroom 4200 SF building where New York city loft meets country style living. Built in 1886 formerly town post office and general store Restored with new kitchen, updated master bath large open living / work areas. .Original hardwood flooring throughout. 10 ft ceilings. Out buildings include a small storage cottage, an outhouse and, a 2 story bank barn.. ...Lower level of the barn has a 3 car garage. Upper level has 900sf of storage. Currenty used as single family home and design studio. Zoned village commercial. Permitted as of right uses include Artisan studio, financial institution funeral home, Medical / dental office, personal service shops, Restaurant, retail store Veterinarian office, Single family home, bakery bed & breakfast, company headquarters Convenience store and Custom crafts. Centrally located to I 78, Northeast extension of Pennsylvania Turnpike. Less than 2 hours to New York Ciy, 40 minutes to Reading, 25 minutes to Allentown an 6 minutes from exit 41 on I-78.