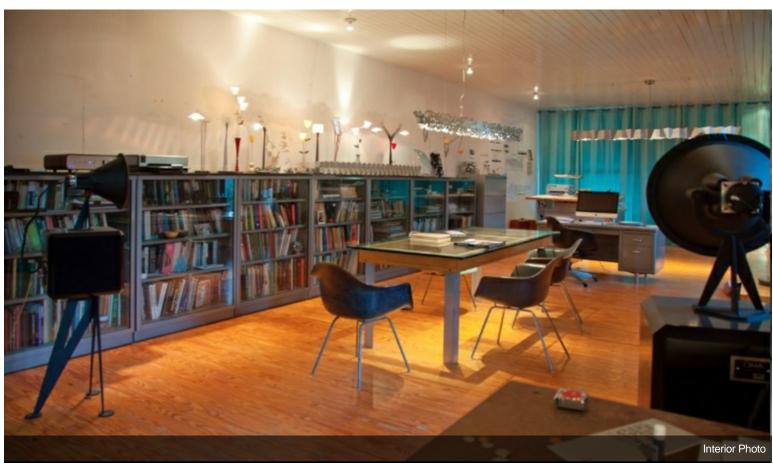

#### 2467-2471 PA-737

\$289,000

Renovated 2 story 4 bedroom 4200 SF building where New York city loft meets country style living. Built in 1886 formerly town post office and general store Restored with new kitchen, updated master bath large open living / work areas. .Original hardwood flooring throughout. 10 ft ceilings. Out buildings include a small storage cottage, an outhouse and, a 2 story bank barn.. ...Lower level of the barn has a 3 car garage. Upper level has 900sf of storage. Currenty used as single family home and design studio. Zoned village commercial. Permitted as of right uses include Artisan studio, financial institution funeral home, Medical / dental office, personal service shops, Restaurant, retail store Veterinarian office, Single family home, bakery bed & breakfast, company headquarters Convenience store and Custom crafts. Centrally located to I 78, Northeast extension of Pennsylvania Turnpike. Less than 2 hours to New York Ciy, 40 minutes to Reading, 25 minutes to Allentown an 6 minutes from exit 41 on I-78.