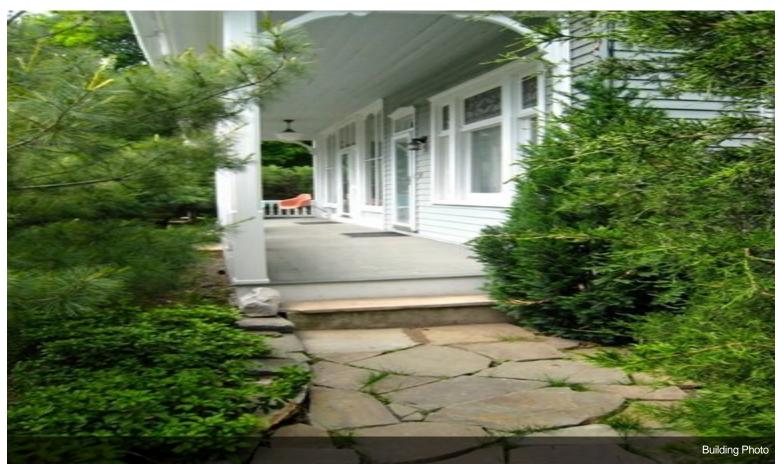

#### 2467-2471 PA-737

\$289,000

Renovated 2 story 4 bedroom 4200 SF building where New York city loft meets country style living. Built in 1886 formerly town post office and general store Restored with new kitchen, updated master bath large open living / work areas. .Original hardwood flooring throughout. 10 ft ceilings. Out buildings include a small storage cottage, an outhouse and, a 2 story bank barn.. ...Lower level of the barn has a 3 car garage. Upper level has 900sf of storage. Currenty used as single family home and design studio. Zoned village commercial. Permitted as of right uses include Artisan studio, financial institution funeral home, Medical / dental office, personal service shops, Restaurant, retail store Veterinarian office, Single family home, bakery bed & breakfast, company headquarters Convenience store and Custom crafts. Centrally located to I 78, Northeast extension of Pennsylvania Turnpike. Less than 2 hours to New York Ciy, 40 minutes to Reading, 25 minutes to Allentown an 6 minutes from exit 41 on I-78.