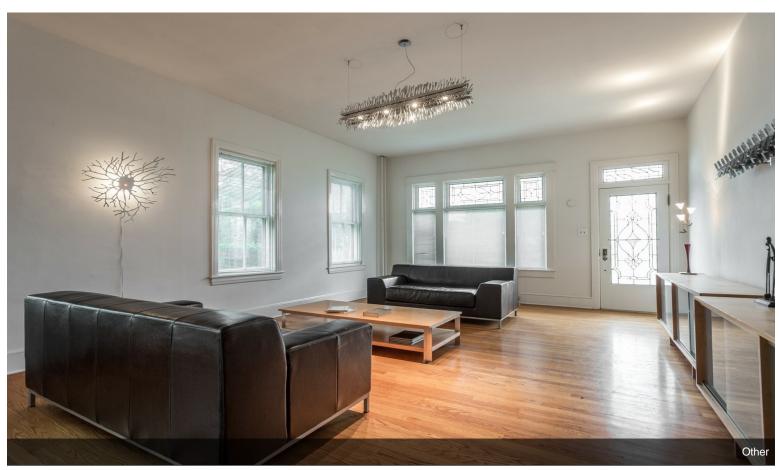

#### 2467-2471 PA-737

\$289,000

Renovated 2 story 4 bedroom 4200 SF building where New York city loft meets country style living. Built in 1886 formerly town post office and general store Restored with new kitchen, updated master bath large open living / work areas. .Original hardwood flooring throughout. 10 ft ceilings. Out buildings include a small storage cottage, an outhouse and, a 2 story bank barn.. ...Lower level of the barn has a 3 car garage. Upper level has 900sf of storage. Currenty used as single family home and design studio. Zoned village commercial. Permitted as of right uses include Artisan studio, financial institution funeral home, Medical / dental office, personal service shops, Restaurant, retail store Veterinarian office, Single family home, bakery bed & breakfast, company headquarters Convenience store and Custom crafts. Centrally located to I 78, Northeast extension of Pennsylvania Turnpike. Less than 2 hours to New York Ciy, 40 minutes to Reading, 25 minutes to Allentown an 6 minutes from exit 41 on I-78.