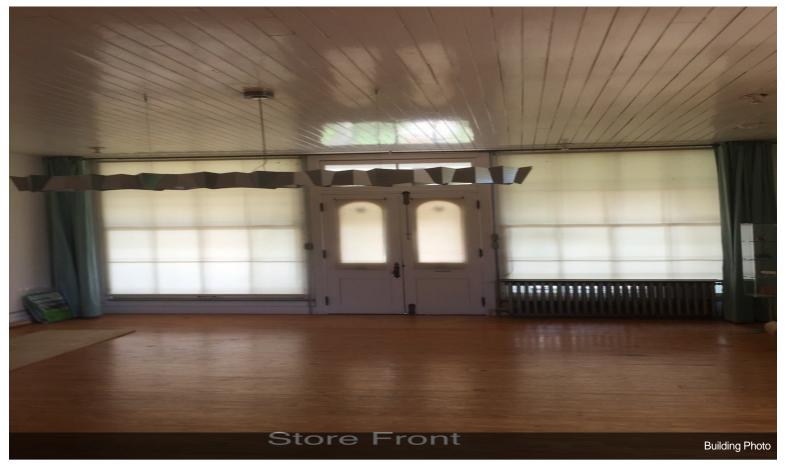

#### 2467-2471 PA-737

\$289,000

Renovated 2 story 4 bedroom 4200 SF building where New York city loft meets country style living. Built in 1886 formerly town post office and general store Restored with new kitchen, updated master bath large open living / work areas. .Original hardwood flooring throughout. 10 ft ceilings. Out buildings include a small storage cottage, an outhouse and, a 2 story bank barn.. ...Lower level of the barn has a 3 car garage. Upper level has 900sf of storage. Currenty used as single family home and design studio. Zoned village commercial. Permitted as of right uses include Artisan studio, financial institution funeral home, Medical / dental office, personal service shops, Restaurant, retail store Veterinarian office, Single family home, bakery bed & breakfast, company headquarters Convenience store and Custom crafts. Centrally located to I 78, Northeast extension of Pennsylvania Turnpike. Less than 2 hours to New York Ciy, 40 minutes to Reading, 25 minutes to Allentown an 6 minutes from exit 41 on I-78.