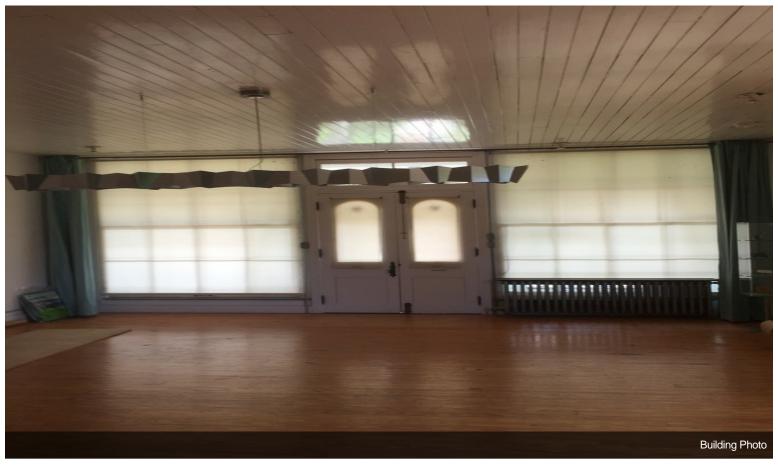

#### 2467-2471 PA-737

\$289,000

Renovated 2 story 4 bedroom 4200 SF building where New York city loft meets country style living. Built in 1886 formerly town post office and general store Restored with new kitchen, updated master bath large open living / work areas. .Original hardwood flooring throughout. 10 ft ceilings. Out buildings include a small storage cottage, an outhouse and, a 2 story bank barn.. ...Lower level of the barn has a 3 car garage. Upper level has 900sf of storage. Currenty used as single family home and design studio. Zoned village commercial. Permitted as of right uses include Artisan studio, financial institution funeral home, Medical / dental office, personal service shops, Restaurant, retail store Veterinarian office, Single family home, bakery bed & breakfast, company headquarters Convenience store and Custom crafts. Centrally located to I 78, Northeast extension of Pennsylvania Turnpike. Less than 2 hours to New York Ciy, 40 minutes to Reading, 25 minutes to Allentown an 6 minutes from exit 41 on I-78.