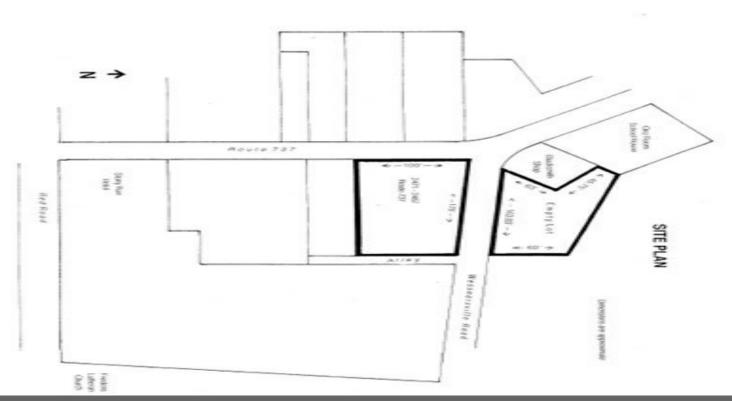

#### 2467-2471 PA-737

2467-2471 PA-737, Kempton, PA 19529

Joe Leone Coldwell Banker Preferred 686 Dekalb Pike,Blue Bell, PA 19422 <u>ifleone1@gmail.com</u> (610) 551-5830

Primary Photo

| Price:                | \$289,000              |
|-----------------------|------------------------|
| Property Type:        | Retail                 |
| Property Sub-type:    | Restaurant             |
| Sale Type:            | Owner User             |
| Lot Size:             | 0.62 AC                |
| Gross Leasable Area:  | 4,312 SF               |
| No. Stories:          | 2                      |
| Year Built:           | 1886                   |
| Tenancy:              | Single                 |
| Parking Ratio:        | 4.64/1,000 SF          |
| Clear Ceiling Height: | 10 FT                  |
| Zoning Description:   | VC                     |
| APN / Parcel ID:      | 21-5437-04-54-8631     |
| Walk Score ®:         | 92 (Walker's Paradise) |
| Transit Score ®:      | 55 (Good Transit)      |

#### 2467-2471 PA-737

\$289,000

Renovated 2 story 4 bedroom 4200 SF building where New York city loft meets country style living. Built in 1886 formerly town post office and general store Restored with new kitchen, updated master bath large open living / work areas. .Original hardwood flooring throughout. 10 ft ceilings. Out buildings include a small storage cottage, an outhouse and, a 2 story bank barn.. ...Lower level of the barn has a 3 car garage. Upper level has 900sf of storage. Currenty used as single family home and design studio. Zoned village commercial. Permitted as of right uses include Artisan studio, financial institution funeral home, Medical / dental office, personal service shops, Restaurant, retail store Veterinarian office, Single family home, bakery bed & breakfast, company headquarters Convenience store and Custom crafts. Centrally located to I 78, Northeast extension of Pennsylvania Turnpike. Less than 2 hours to New York Ciy, 40 minutes to Reading, 25 minutes to Allentown an 6 minutes from exit 41 on I-78.