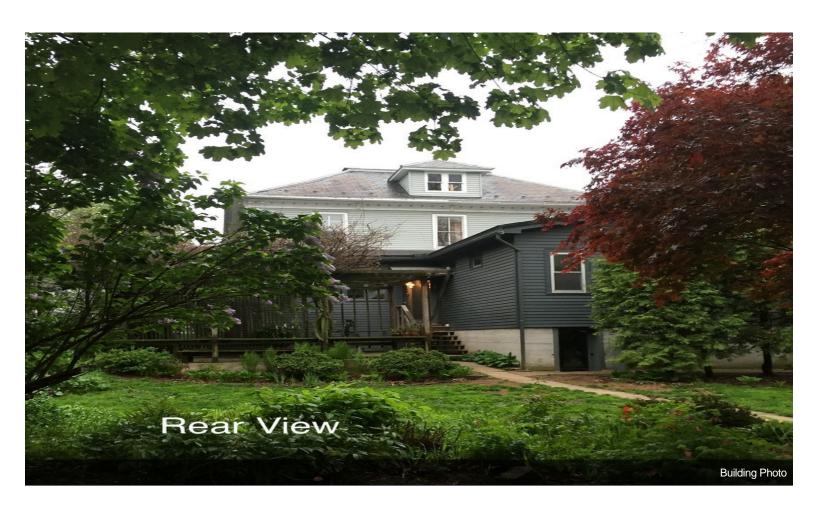

#### 2467-2471 PA-737

\$289,000

Renovated 2 story 4 bedroom 4200 SF building where New York city loft meets country style living. Built in 1886 formerly town post office and general store Restored with new kitchen, updated master bath large open living / work areas. .Original hardwood flooring throughout. 10 ft ceilings. Out buildings include a small storage cottage, an outhouse and, a 2 story bank barn.. ...Lower level of the barn has a 3 car garage. Upper level has 900sf of storage. Currenty used as single family home and design studio. Zoned village commercial. Permitted as of right uses include Artisan studio, financial institution funeral home, Medical / dental office, personal service shops, Restaurant, retail store Veterinarian office, Single family home, bakery bed & breakfast, company headquarters Convenience store and Custom crafts. Centrally located to I 78, Northeast extension of Pennsylvania Turnpike. Less than 2 hours to New York Ciy, 40 minutes to Reading, 25 minutes to Allentown an 6 minutes from exit 41 on I-78.