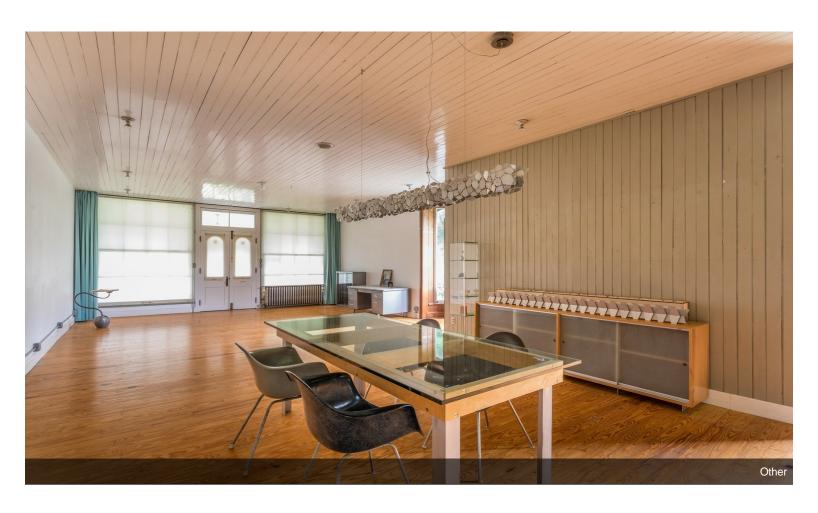

#### 2467-2471 PA-737

\$289,000

Renovated 2 story 4 bedroom 4200 SF building where New York city loft meets country style living. Built in 1886 formerly town post office and general store Restored with new kitchen, updated master bath large open living / work areas. .Original hardwood flooring throughout. 10 ft ceilings. Out buildings include a small storage cottage, an outhouse and, a 2 story bank barn.. ...Lower level of the barn has a 3 car garage. Upper level has 900sf of storage. Currenty used as single family home and design studio. Zoned village commercial. Permitted as of right uses include Artisan studio, financial institution funeral home, Medical / dental office, personal service shops, Restaurant, retail store Veterinarian office, Single family home, bakery bed & breakfast, company headquarters Convenience store and Custom crafts. Centrally located to I 78, Northeast extension of Pennsylvania Turnpike. Less than 2 hours to New York Ciy, 40 minutes to Reading, 25 minutes to Allentown an 6 minutes from exit 41 on I-78.