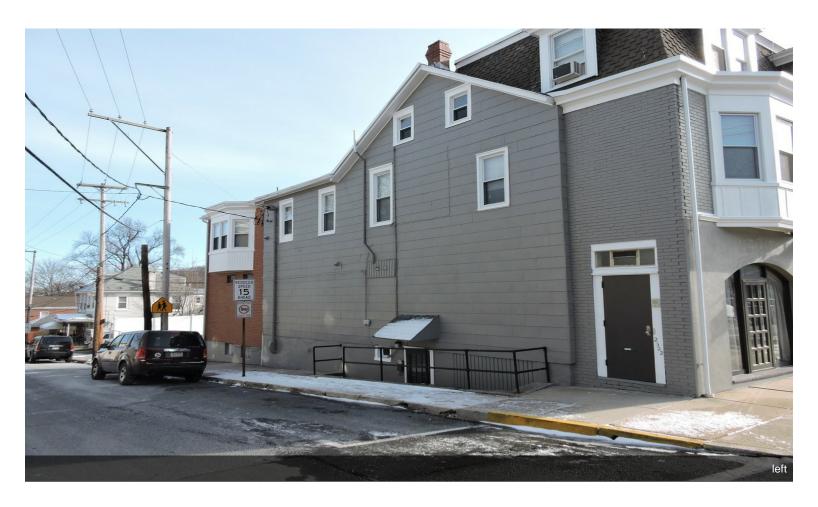

ommercial unit 1 is currently fit out as a dentist office . Dentist is current owner of the building and would like to lease back his space. 2nd commercial unit is fit out as office space and currently vacant. Corner lot at grant st and N23rd st. This property is in Mt Penn Boro. Rear off street parking for 6 cars. Separate meters for electricity and separate gas meters for appliances only. Central Air conditioning in both commercial units only. New gas furnace in 2015. Exterior Building painted 2017. Near CVS Centrally located near Perkiomen Ave and Route 422

For more information visit:
<a href="http://www.loopnet.com/Listing/17-N-23rd-St-Reading-PA/11435816/">http://www.loopnet.com/Listing/17-N-23rd-St-Reading-PA/11435816/</a>



17 N 23rd St, Reading, PA 19606

## **Property Photos**





## **Property Photos**





## **Property Photos**