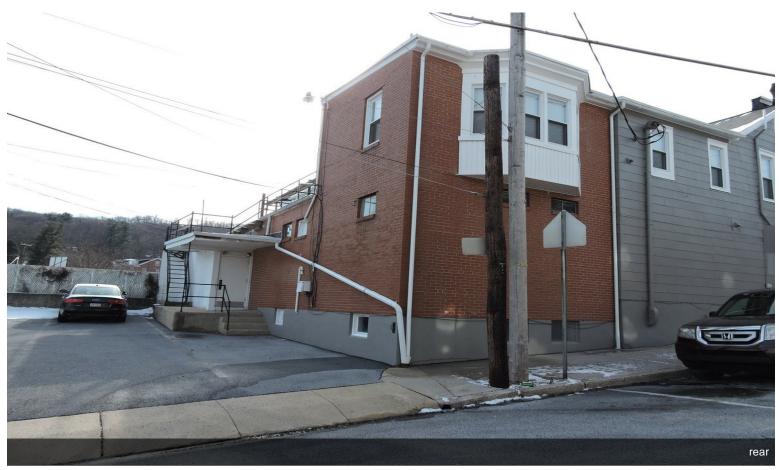

### 17 N 23rd St

\$275,000

11,000 sf multi tenant building in Mt Penn Boro. Property has 6 units consisting of 4 residential apartments over 2 ground level commercial units. Full unfinished basement. 3 one bedroom apartments and 1 studio apartment. Both commercial units are approximately 1200 sf. Each. Commercial unit 1 is currently fit out as a dentist office . Dentist is current owner of the building and would like to lease back his space. 2nd commercial unit is fit out as office space and currently vacant. Corner lot at grant st and N23rd st. This property is in Mt Penn Boro. Rear off street parking for 6 cars. Separate meters for electricity and separate gas meters for appliances only. Central Air conditioning in both commercial units only. New gas furnace in 2015. Exterior Building painted 2017. Near CVS Centrally located near Perkiomen Ave and Route 422

## **Property Photos**