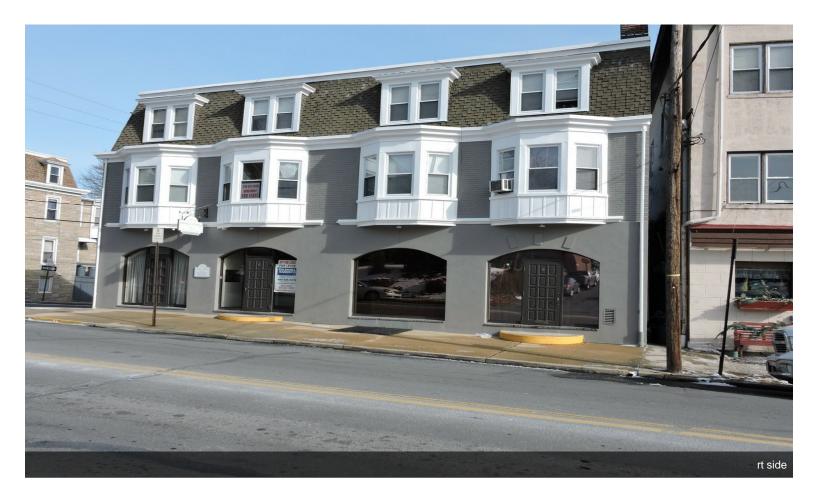

### 17 N 23rd St

\$275,000

11,000 sf multi tenant building in Mt Penn Boro. Property has 6 units consisting of 4 residential apartments over 2 ground level commercial units. Full unfinished basement. 3 one bedroom apartments and 1 studio apartment. Both commercial units are approximately 1200 sf. Each. Commercial unit 1 is currently fit out as a dentist office . Dentist is current owner of the building and would like to lease back his space. 2nd commercial unit is fit out as office space and currently vacant. Corner lot at grant st and N23rd st. This property is in Mt Penn Boro. Rear off street parking for 6 cars. Separate meters for electricity and separate gas meters for appliances only. Central Air conditioning in both commercial units only. New gas furnace in 2015. Exterior Building painted 2017. Near CVS Centrally located near Perkiomen Ave and Route 422

## **Property Photos**