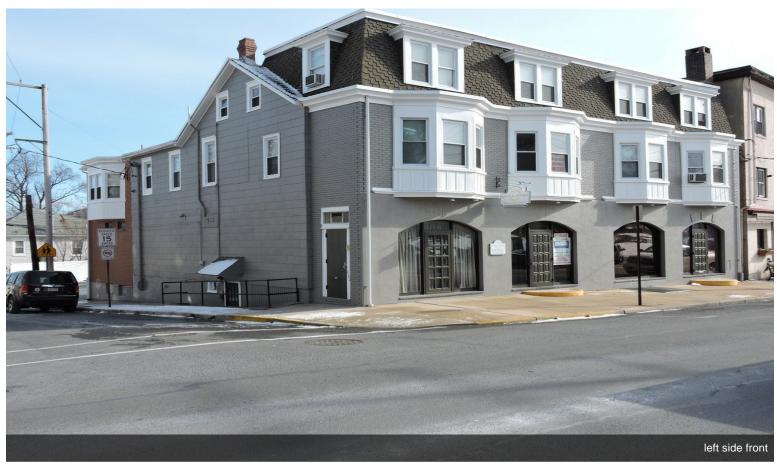

### 17 N 23rd St

\$275,000

11,000 sf multi tenant building in Mt Penn Boro. Property has 6 units consisting of 4 residential apartments over 2 ground level commercial units. Full unfinished basement. 3 one bedroom apartments and 1 studio apartment. Both commercial units are approximately 1200 sf. Each. Commercial unit 1 is currently fit out as a dentist office . Dentist is current owner of the building and would like to lease back his space. 2nd commercial unit is fit out as office space and currently vacant. Corner lot at grant st and N23rd st. This property is in Mt Penn Boro. Rear off street parking for 6 cars. Separate meters for electricity and separate gas meters for appliances only. Central Air conditioning in both commercial units only. New gas furnace in 2015. Exterior Building painted 2017. Near CVS Centrally located near Perkiomen Ave and Route 422

## **Property Photos**