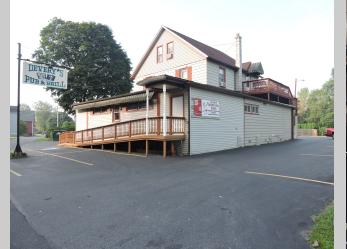

## 700 Main St Stockertown PA 18040

5184 sf building with restaurant / Bar located on Route 191 Stockertown PA. Sale includes real estate, liquor license, Furniture, fixtures and equipment. 2 bedroom apartment with separate entrance and utilities on second floor for additional income. Restaurant features horseshoe bar, restaurant seating for 30, game room with pool table, full commercial kitchen, outside shed with walk-in keg cooler, 25 parking spaces, ADA accessible. Centrally located near Routes 33, 22 & I-78. Close to Sawmill Golf Course and Lafayette College.