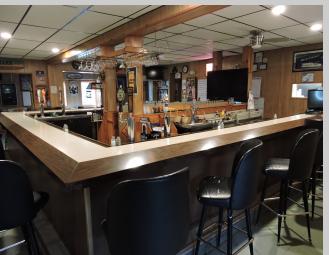

## 700 Main St Stockertown PA 18040

5184 sf building with restaurant / Bar located on Route 191 Stockertown PA. Sale includes real estate, liquor license, Furniture, fixtures and equipment. 2 bedroom apartment with separate entrance and utilities on second floor for additional income. Restaurant features horseshoe bar, restaurant seating for 30, game room with pool table, full commercial kitchen, outside shed with walk-in keg cooler, 25 parking spaces, ADA accessible. Centrally located near Routes 33, 22 & I-78. Close to Sawmill Golf Course and Lafayette College.