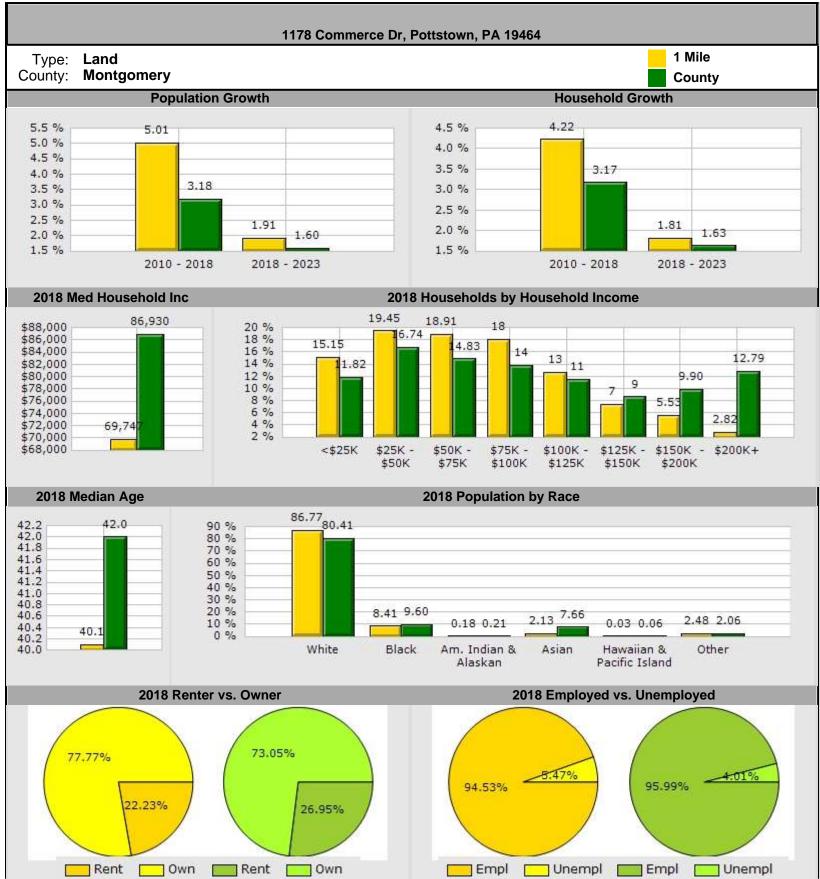

| 5.01% 1.91% 3,749 217 6,812 5,911 573 12 145 2                 | 94.53%<br>5.47%<br>86.77%<br>8.41%<br>0.18%<br>2.13%<br>0.03% | 3.18%<br>1.60%<br>437,757<br>18,306<br><b>825,312</b><br>663,605<br>79,258<br>1,737<br>63,218                             | 95.99%<br>4.01%<br>80.41%<br>9.60%<br>0.21%<br>7.66%                                                                                                                                                                                                                                                                                                                                                                                                               |
|----------------------------------------------------------------|---------------------------------------------------------------|---------------------------------------------------------------------------------------------------------------------------|--------------------------------------------------------------------------------------------------------------------------------------------------------------------------------------------------------------------------------------------------------------------------------------------------------------------------------------------------------------------------------------------------------------------------------------------------------------------|
| 5.01% 1.91% 3,749 217 6,812 5,911 573 12 145 2                 | 5.47%<br>86.77%<br>8.41%<br>0.18%<br>2.13%                    | 3.18%<br>1.60%<br>437,757<br>18,306<br><b>825,312</b><br>663,605<br>79,258<br>1,737                                       | 4.01%<br>80.41%<br>9.60%<br>0.21%                                                                                                                                                                                                                                                                                                                                                                                                                                  |
| 1.91% 3,749 217  6,812 5,911 573 12 145 2                      | 5.47%<br>86.77%<br>8.41%<br>0.18%<br>2.13%                    | 1.60%<br>437,757<br>18,306<br><b>825,312</b><br>663,605<br>79,258<br>1,737                                                | 4.01%<br>80.41%<br>9.60%<br>0.21%                                                                                                                                                                                                                                                                                                                                                                                                                                  |
| 1.91% 3,749 217  6,812 5,911 573 12 145 2                      | 5.47%<br>86.77%<br>8.41%<br>0.18%<br>2.13%                    | 1.60%<br>437,757<br>18,306<br><b>825,312</b><br>663,605<br>79,258<br>1,737                                                | 4.01%<br>80.41%<br>9.60%<br>0.21%                                                                                                                                                                                                                                                                                                                                                                                                                                  |
| 3,749<br>217<br><b>6,812</b><br>5,911<br>573<br>12<br>145<br>2 | 5.47%<br>86.77%<br>8.41%<br>0.18%<br>2.13%                    | 437,757<br>18,306<br><b>825,312</b><br>663,605<br>79,258<br>1,737                                                         | 4.01%<br>80.41%<br>9.60%<br>0.21%                                                                                                                                                                                                                                                                                                                                                                                                                                  |
| 5,911<br>573<br>12<br>145<br>2                                 | 5.47%<br>86.77%<br>8.41%<br>0.18%<br>2.13%                    | 18,306 <b>825,312</b> 663,605 79,258 1,737                                                                                | 4.01%<br>80.41%<br>9.60%<br>0.21%                                                                                                                                                                                                                                                                                                                                                                                                                                  |
| 6,812<br>5,911<br>573<br>12<br>145<br>2                        | 86.77%<br>8.41%<br>0.18%<br>2.13%                             | <b>825,312</b> 663,605 79,258 1,737                                                                                       | 80.41%<br>9.60%<br>0.21%                                                                                                                                                                                                                                                                                                                                                                                                                                           |
| 5,911<br>573<br>12<br>145<br>2                                 | 8.41%<br>0.18%<br>2.13%                                       | 663,605<br>79,258<br>1,737                                                                                                | 9.60%<br>0.21%                                                                                                                                                                                                                                                                                                                                                                                                                                                     |
| 573<br>12<br>145<br>2                                          | 8.41%<br>0.18%<br>2.13%                                       | 79,258<br>1,737                                                                                                           | 9.60%<br>0.21%                                                                                                                                                                                                                                                                                                                                                                                                                                                     |
| 12<br>145<br>2                                                 | 0.18%<br>2.13%                                                | 1,737                                                                                                                     | 0.21%                                                                                                                                                                                                                                                                                                                                                                                                                                                              |
| 145<br>2                                                       | 2.13%                                                         | ·                                                                                                                         |                                                                                                                                                                                                                                                                                                                                                                                                                                                                    |
| 2                                                              |                                                               | 63,218                                                                                                                    | 7 66%                                                                                                                                                                                                                                                                                                                                                                                                                                                              |
|                                                                | 0 03%                                                         |                                                                                                                           | 1.00/0                                                                                                                                                                                                                                                                                                                                                                                                                                                             |
|                                                                | 0.0370                                                        | 480                                                                                                                       | 0.06%                                                                                                                                                                                                                                                                                                                                                                                                                                                              |
| 169                                                            | 2.48%                                                         | 17,014                                                                                                                    | 2.06%                                                                                                                                                                                                                                                                                                                                                                                                                                                              |
|                                                                |                                                               |                                                                                                                           |                                                                                                                                                                                                                                                                                                                                                                                                                                                                    |
| 4.22%                                                          |                                                               | 3.17%                                                                                                                     |                                                                                                                                                                                                                                                                                                                                                                                                                                                                    |
| 1.81%                                                          |                                                               | 1.63%                                                                                                                     |                                                                                                                                                                                                                                                                                                                                                                                                                                                                    |
| 615                                                            | 22.23%                                                        | 85,566                                                                                                                    | 26.95%                                                                                                                                                                                                                                                                                                                                                                                                                                                             |
| 2,151                                                          | 77.77%                                                        | 231,926                                                                                                                   | 73.05%                                                                                                                                                                                                                                                                                                                                                                                                                                                             |
| 2,766                                                          |                                                               | 317,492                                                                                                                   |                                                                                                                                                                                                                                                                                                                                                                                                                                                                    |
| 419                                                            | 15.15%                                                        | 37,539                                                                                                                    | 11.82%                                                                                                                                                                                                                                                                                                                                                                                                                                                             |
| 538                                                            | 19.45%                                                        | 53,146                                                                                                                    | 16.74%                                                                                                                                                                                                                                                                                                                                                                                                                                                             |
| 523                                                            | 18.91%                                                        | 47,099                                                                                                                    | 14.83%                                                                                                                                                                                                                                                                                                                                                                                                                                                             |
| 499                                                            | 18.04%                                                        | 43,927                                                                                                                    | 13.84%                                                                                                                                                                                                                                                                                                                                                                                                                                                             |
| 351                                                            | 12.69%                                                        | 36,345                                                                                                                    | 11.45%                                                                                                                                                                                                                                                                                                                                                                                                                                                             |
| 205                                                            | 7.41%                                                         | 27,397                                                                                                                    | 8.63%                                                                                                                                                                                                                                                                                                                                                                                                                                                              |
| 153                                                            | 5.53%                                                         | 31,421                                                                                                                    | 9.90%                                                                                                                                                                                                                                                                                                                                                                                                                                                              |
| 78                                                             | 2.82%                                                         | 40,618                                                                                                                    | 12.79%                                                                                                                                                                                                                                                                                                                                                                                                                                                             |
| \$69,747                                                       |                                                               | \$86,930                                                                                                                  |                                                                                                                                                                                                                                                                                                                                                                                                                                                                    |
| 40.10                                                          |                                                               | 42.00                                                                                                                     |                                                                                                                                                                                                                                                                                                                                                                                                                                                                    |
|                                                                | 1.81% 615 2,151  2,766 419 538 523 499 351 205 153 78         | 1.81% 615 22.23% 2,151 77.77%  2,766  419 15.15% 538 19.45% 523 18.91% 499 18.04% 351 12.69% 205 7.41% 153 5.53% 78 2.82% | 4.22%       3.17%         1.81%       1.63%         615       22.23%       85,566         2,151       77.77%       231,926         2,766       317,492         419       15.15%       37,539         538       19.45%       53,146         523       18.91%       47,099         499       18.04%       43,927         351       12.69%       36,345         205       7.41%       27,397         153       5.53%       31,421         78       2.82%       40,618 |