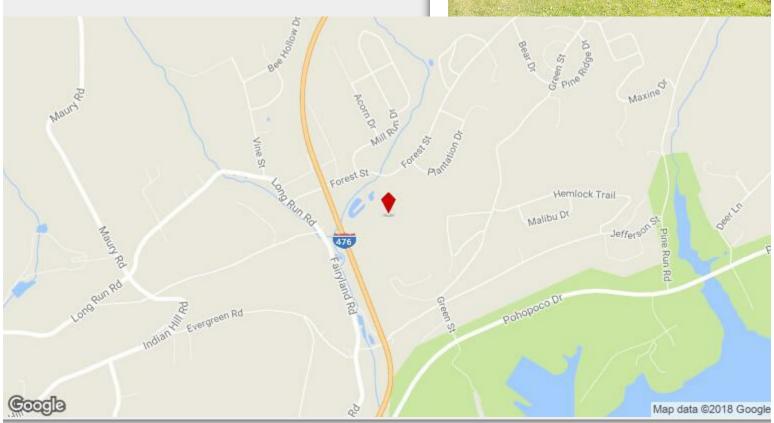

# Polish - American Campground

\$900,000

This is a Residential Development Site .Approximate 100 acre residential development site in Lehighton PA. Minutes to Exit 74 on PA Turnpike North East Extension. Land consists of several stocked lakes, stream , level perimeter and elevated interior. 1500+ ft frontage on Forest Rd. 3,700+ sf along I-476 10 minutes to Jim Thorpe PA. former Polish-American campgrounds. . Zoned "A" Agriculture. Zoning permits 1 acre lots with 150 ft frontage, 30% maximum building coverage.