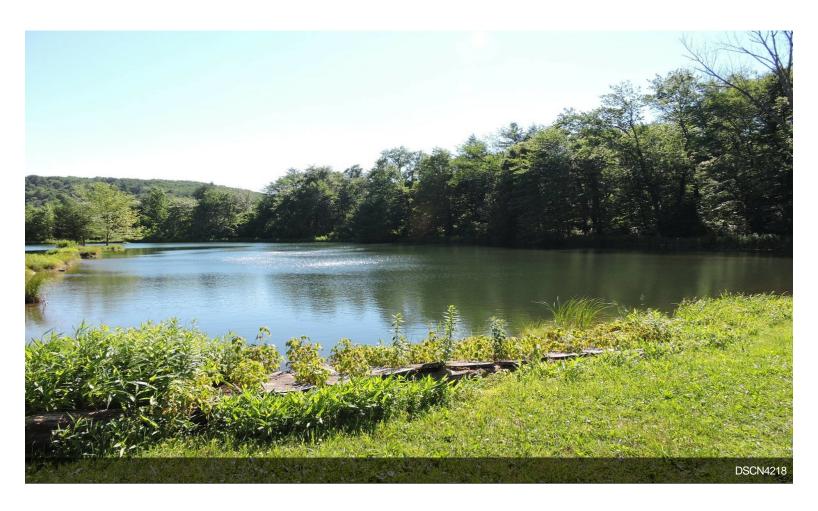

ike, Blue Bell, PA 19422 <u>ifleone1@gmail.com</u> (610) 551-5830



# Polish - American Campground

\$900,000

This is a Residential Development Site .Approximate 100 acre residential development site in Lehighton PA. Minutes to Exit 74 on PA Turnpike North East Extension. Land consists of several stocked lakes, stream , level perimeter and elevated interior. 1500+ ft frontage on Forest Rd. 3,700+ sf along I-476 10 minutes to Jim Thorpe PA. former Polish-American campgrounds. . Zoned "A" Agriculture. Zoning permits 1 acre lots with 150 ft frontage, 30% maximum building coverage.

For more information visit: <a href="http://www.loopnet.com/Listing/469-Forest-St-Lehighton-PA/12956812/">http://www.loopnet.com/Listing/469-Forest-St-Lehighton-PA/12956812/</a>









### **Property Photos**





### **Property Photos**





### **Property Photos**