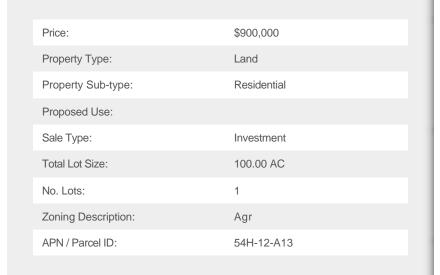

# Polish - American Campground

\$900,000

This is a Residential Development Site .Approximate 100 acre residential development site in Lehighton PA. Minutes to Exit 74 on PA Turnpike North East Extension. Land consists of several stocked lakes, stream , level perimeter and elevated interior. 1500+ ft frontage on Forest Rd. 3,700+ sf along I-476 10 minutes to Jim Thorpe PA. former Polish-American campgrounds. . Zoned "A" Agriculture. Zoning permits 1 acre lots with 150 ft frontage, 30% maximum building coverage.