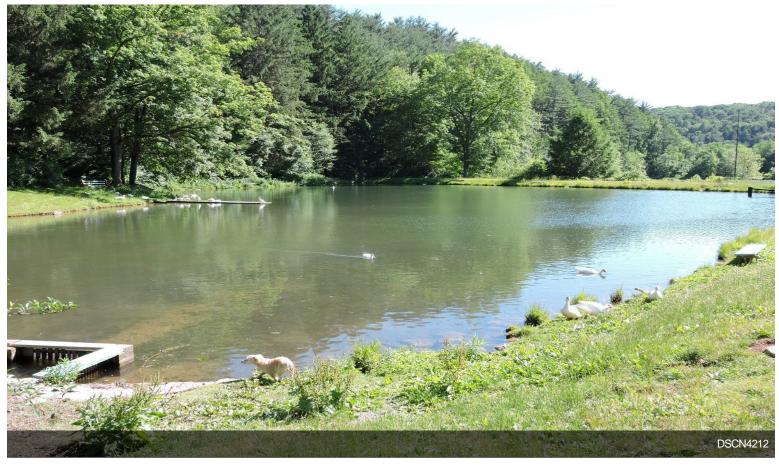

# Polish - American Campground

\$900,000

This is a Residential Development Site .Approximate 100 acre residential development site in Lehighton PA. Minutes to Exit 74 on PA Turnpike North East Extension. Land consists of several stocked lakes, stream , level perimeter and elevated interior. 1500+ ft frontage on Forest Rd. 3,700+ sf along I-476 10 minutes to Jim Thorpe PA. former Polish-American campgrounds. . Zoned "A" Agriculture. Zoning permits 1 acre lots with 150 ft frontage, 30% maximum building coverage.

### **Property Photos**