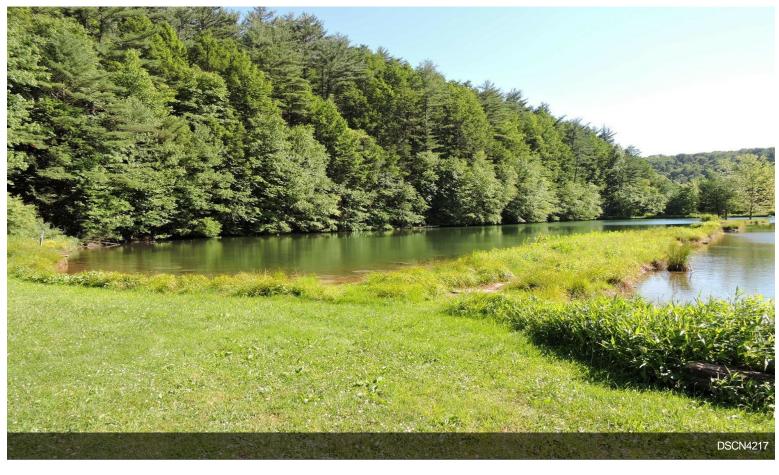

e, Blue Bell, PA 19422 <u>ifleone1@gmail.com</u> (610) 551-5830



# Polish - American Campground

\$900,000

This is a Residential Development Site .Approximate 100 acre residential development site in Lehighton PA. Minutes to Exit 74 on PA Turnpike North East Extension. Land consists of several stocked lakes, stream , level perimeter and elevated interior. 1500+ ft frontage on Forest Rd. 3,700+ sf along I-476 10 minutes to Jim Thorpe PA. former Polish-American campgrounds. . Zoned "A" Agriculture. Zoning permits 1 acre lots with 150 ft frontage, 30% maximum building coverage.

For more information visit: <a href="http://www.loopnet.com/Listing/469-Forest-St-Lehighton-PA/12956812/">http://www.loopnet.com/Listing/469-Forest-St-Lehighton-PA/12956812/</a>









### **Property Photos**





### **Property Photos**





### **Property Photos**