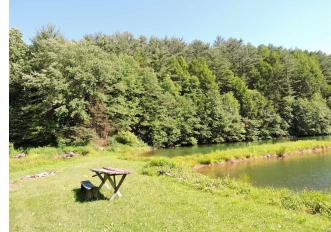

Banker Preferred 686 Dekalb Pike, Blue Bell, PA 19422 <u>ifleone1@gmail.com</u> (610) 551-5830



# Polish - American Campground

\$900,000

This is a Residential Development Site .Approximate 100 acre residential development site in Lehighton PA. Minutes to Exit 74 on PA Turnpike North East Extension. Land consists of several stocked lakes, stream , level perimeter and elevated interior. 1500+ ft frontage on Forest Rd. 3,700+ sf along I-476 10 minutes to Jim Thorpe PA. former Polish-American campgrounds. . Zoned "A" Agriculture. Zoning permits 1 acre lots with 150 ft frontage, 30% maximum building coverage.

For more information visit: <a href="http://www.loopnet.com/Listing/469-Forest-St-Lehighton-PA/12956812/">http://www.loopnet.com/Listing/469-Forest-St-Lehighton-PA/12956812/</a>









### **Property Photos**





### **Property Photos**





### **Property Photos**