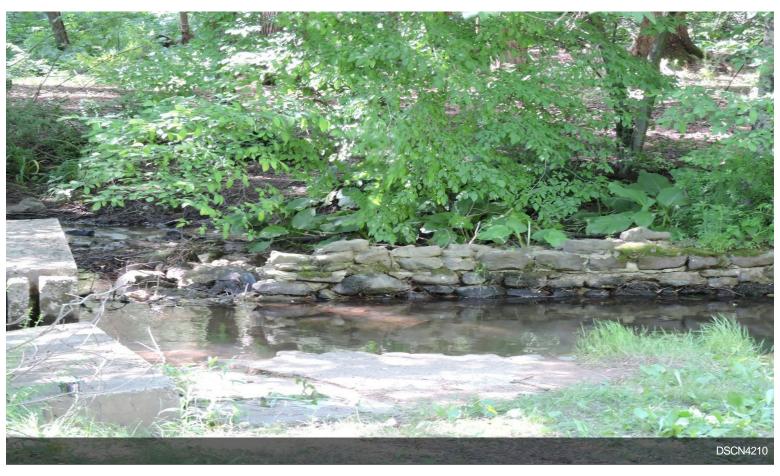

# Polish - American Campground

\$900,000

This is a Residential Development Site .Approximate 100 acre residential development site in Lehighton PA. Minutes to Exit 74 on PA Turnpike North East Extension. Land consists of several stocked lakes, stream , level perimeter and elevated interior. 1500+ ft frontage on Forest Rd. 3,700+ sf along I-476 10 minutes to Jim Thorpe PA. former Polish-American campgrounds. . Zoned "A" Agriculture. Zoning permits 1 acre lots with 150 ft frontage, 30% maximum building coverage.

### **Property Photos**