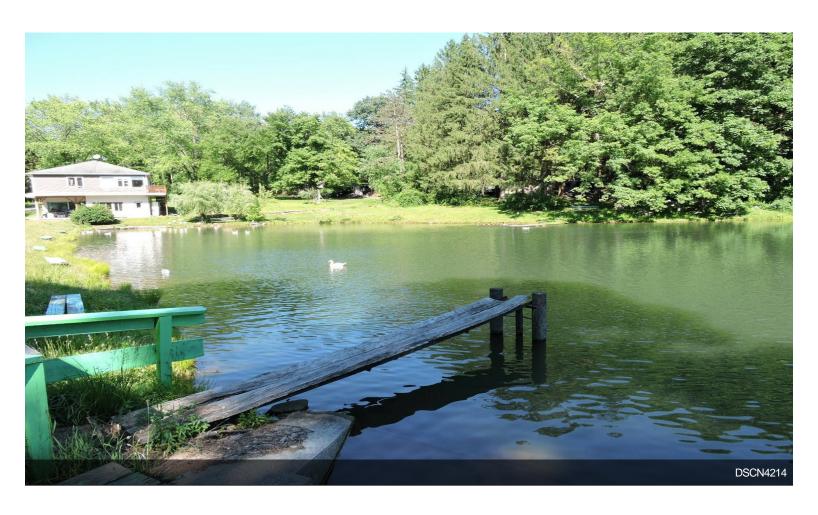

# Polish - American Campground

\$900,000

This is a Residential Development Site .Approximate 100 acre residential development site in Lehighton PA. Minutes to Exit 74 on PA Turnpike North East Extension. Land consists of several stocked lakes, stream , level perimeter and elevated interior. 1500+ ft frontage on Forest Rd. 3,700+ sf along I-476 10 minutes to Jim Thorpe PA. former Polish-American campgrounds. . Zoned "A" Agriculture. Zoning permits 1 acre lots with 150 ft frontage, 30% maximum building coverage.

### **Property Photos**